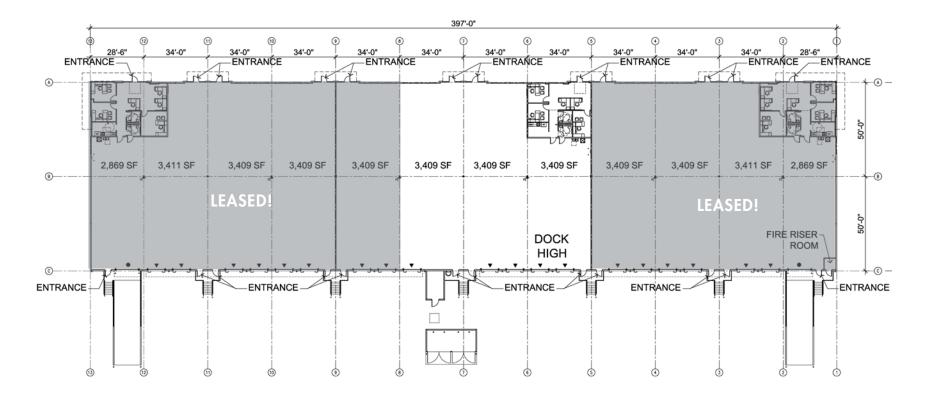

Suite Sizes 850 - 1,500 SF at delivery

For more information:

JUSTIN RUBY, SIOR, CCIM | 407.865.0311 JOEY WOODMAN | 407.748.5888 justin.ruby@foundrycommercial.com Licensed Real Estate Broker

joey.woodman@foundrycommercial.com Licensed Real Estate Broker

### **BUILDING 2**

DOCK HIGH

10,227 SF Available

CLASS-A INDUSTRIAL IN ORLANDO, FLORIDA

For more information:

JUSTIN RUBY, SIOR, CCIM | 407.865.0311 justin.ruby@foundrycommercial.com Licensed Real Estate Broker JOEY WOODMAN | 407.748.5888 joey.woodman@foundrycommercial.com Licensed Real Estate Broker