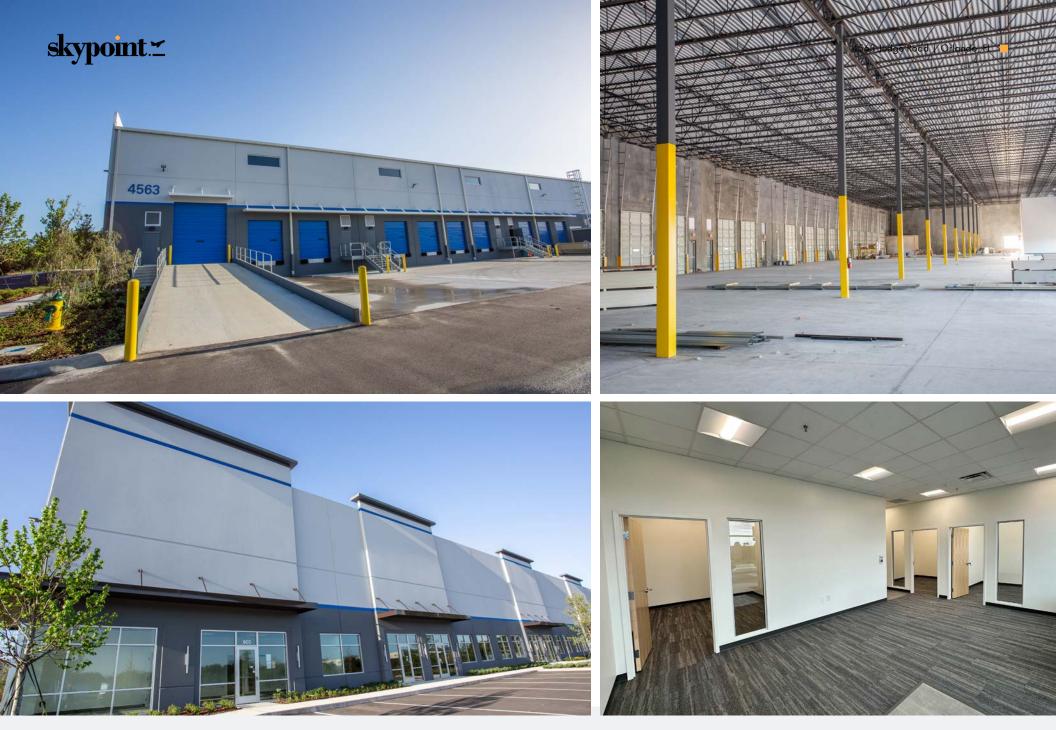

CLASS-A INDUSTRIAL small bay | grade & dock high FOR LEASE

±10,227 RSF AVAILABLE FOR LEASE 4563 JUDGE ROAD

### **BUILDING 2**

DOCK HIGH

10,227 SF Available

CLASS-A INDUSTRIAL IN ORLANDO, FLORIDA

For more information:

JUSTIN RUBY, SIOR, CCIM | 407.865.0311 justin.ruby@foundrycommercial.com Licensed Real Estate Broker JOEY WOODMAN | 407.748.5888 joey.woodman@foundrycommercial.com Licensed Real Estate Broker