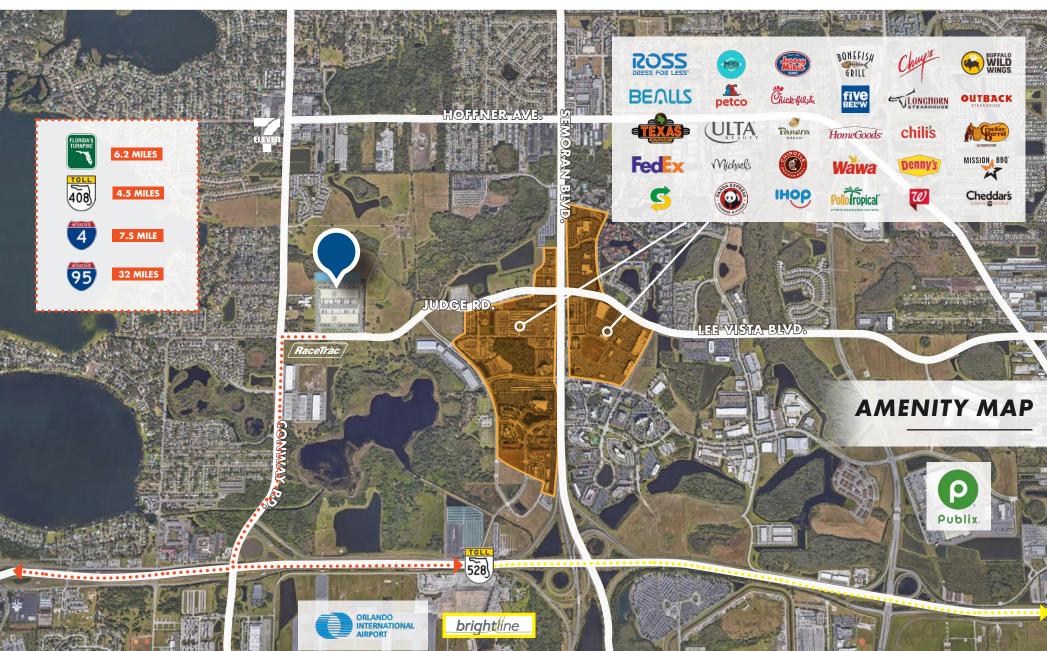

#### **DEMAND DRIVERS**

| 22 minutes | 16 miles                              |
|------------|---------------------------------------|
| 19 minutes | 12 miles                              |
| 6 minutes  | 3 miles                               |
| 21 minutes | 14.5 miles                            |
| 20 minutes | 8.5 miles                             |
|            | 19 minutes<br>6 minutes<br>21 minutes |