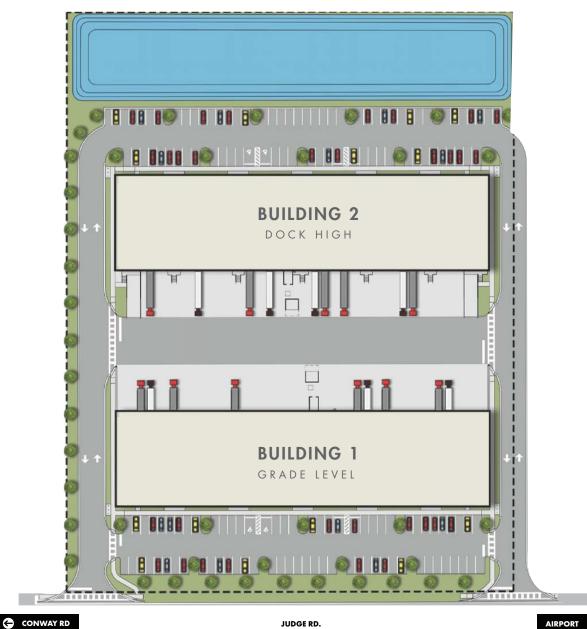

#### **ABOUT THE PARK**

|                      | BUILDING 1  | BUILDING 2        |
|----------------------|-------------|-------------------|
| TOTAL SF             | 39,832 SF   | 39,832 SF         |
| BUILDING<br>TYPE     | Grade Level | Dock High         |
| BUILDING DEPTH       | 100′        | 100′              |
| CLEAR                | 24′         | 28′               |
| COLUMN<br>WIDTH      | 34′         | 34′               |
| OVERHEAD<br>DOORS    | 21          | 19 (2 ramp doors) |
| TRUCK COURT<br>DEPTH | 150′        | 150′              |
| FIRE<br>PROTECTION   | ESFR        | ESFR              |
| LIGHTING             | LED         | LED               |
| POWER                | 3-Phase     | 3-Phase           |