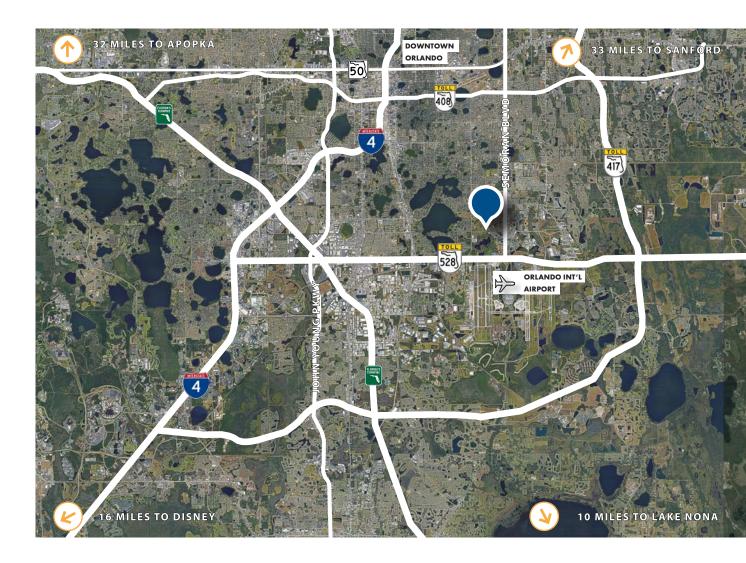

## LOCATION OVERVIEW & DEMAND DRIVERS

### **TRAVEL TIMES**

| SANFORD      | 35 minutes | 33 miles |
|--------------|------------|----------|
| АРОРКА       | 35 minutes | 32 miles |
| DISNEY WORLD | 22 minutes | 16 miles |
| LAKE NONA    | 19 minutes | 10 miles |