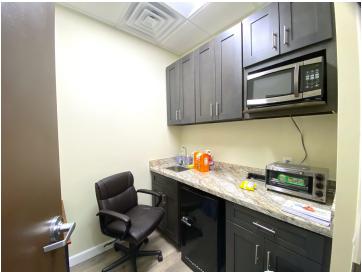

#### **PROPERTY OVERVIEW**

1,500 Sf of move-in ready medical office is available at 2300 E Semoran Blvd in Apopka. Currently built out as an optometrist office, the suite includes a large waiting area, reception, storage rooms, 1 exam room, 2 larger procedure rooms with sinks, lab, 2 private bathrooms, a doctor's office, a breakroom, and a nurses station. The suite was recently built in 2019 and is available starting June 2024 as a sublease until July 2026. The suite is perfect for any medical, retail, or professional office users looking to open in a highly trafficked plaza in Apopka.

### **PROPERTY HIGHLIGHTS**

- Move In Ready Medical Office For Sublease
- Includes an Exam Room, 2 Large Procedure Rooms with Sinks, Breakroom, Doctors Office, Lab, and 2 Bathrooms
- Brand New Build Out 2019!
- Suite Available May 2024
- Frontage on N Semoran Blvd (55,500 Annual Average Daily Traffic) and Piedmont Wekiwa Rd (25,500 AADT)

### **ADDITIONAL PHOTOS**

2300 EAST SEMORAN BOULEVARD, APOPKA, FL 32703