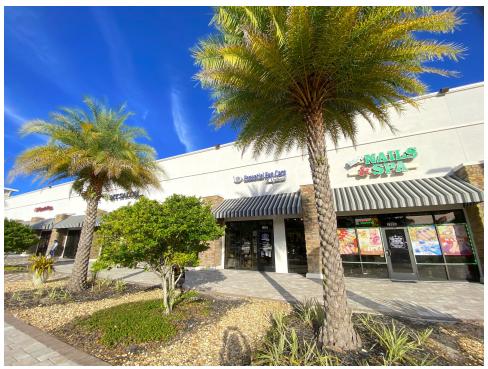

### MOVE IN READY MEDICAL OFFICE FOR LEASE

2300 EAST SEMORAN BOULEVARD, APOPKA, FL 32703

### Piedmont Plaza

#### **PROPERTY OVERVIEW**

1,500 Sf of move-in ready medical office is available at 2300 E Semoran Blvd in Apopka. Currently built out as an optometrist office, the suite includes a large waiting area, reception, storage rooms, 1 exam room, 2 larger procedure rooms with sinks, lab, 2 private bathrooms, a doctor's office, a breakroom, and a nurses station. The suite was recently built in 2019 and is available starting June 2024 as a sublease until July 2026. The suite is perfect for any medical, retail, or professional office users looking to open in a highly trafficked plaza in Apopka.

Suite G is located within the Piedmont Plaza in Apopka anchored by national retail tenants including Hobby Lobby, Bealls, Dollar Tree, and Party City. The property is also occupied by Advent Health, OneBlood, Marcos Pizza, and MySalonSuites. Monument signage is available on Piedmont Wekiwa Rd (25,500 Annual Average Daily Traffic) and E Semoran Blvd (55,500 AADT). Piedmont Plaza is less than 3 miles from HWY 441 (25,500 AADT) and less than 10 miles from AdventHealth Apopka Hospital.