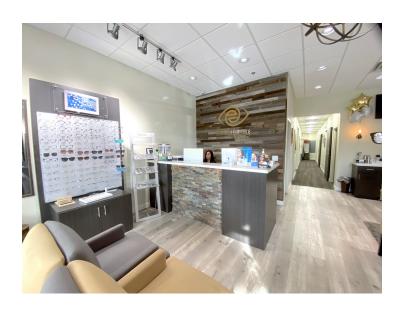

### **ADDITIONAL PHOTOS**

2300 EAST SEMORAN BOULEVARD, APOPKA, FL 32703

#### **PROPERTY OVERVIEW**

1,500 Sf of move-in ready medical office is available at 2300 E Semoran Blvd in Apopka. Currently built out as an optometrist office, the suite includes a large waiting area, reception, storage rooms, 1 exam room, 2 larger procedure rooms with sinks, lab, 2 private bathrooms, a doctor's office, a breakroom, and a nurses station. The suite was recently built in 2019 and is available starting June 2024 as a sublease until July 2026. The suite is perfect for any medical, retail, or professional office users looking to open in a highly trafficked plaza in Apopka.