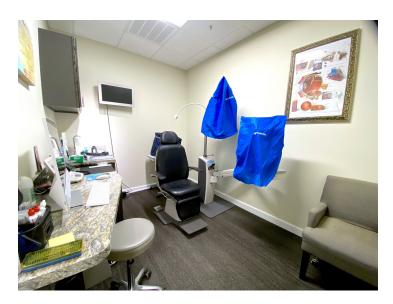

### **ADDITIONAL PHOTOS**

2300 EAST SEMORAN BOULEVARD, APOPKA, FL 32703

#### **PROPERTY OVERVIEW**

1,500 Sf of move-in ready medical office is available at 2300 E Semoran Blvd in Apopka. Currently built out as an optometrist office, the suite includes a large waiting area, reception, storage rooms, 1 exam room, 2 larger procedure rooms with sinks, lab, 2 private bathrooms, a doctor's office, a breakroom, and a nurses station. The suite was recently built in 2019 and is available starting June 2024 as a sublease until July 2026. The suite is perfect for any medical, retail, or professional office users looking to open in a highly trafficked plaza in Apopka.

### **PROPERTY HIGHLIGHTS**

- Move In Ready Medical Office For Sublease
- Includes an Exam Room, 2 Large Procedure Rooms with Sinks, Breakroom, Doctors Office, Lab, and 2 Bathrooms
- Brand New Build Out 2019!
- Suite Available May 2024
- Frontage on N Semoran Blvd (55,500 Annual Average Daily Traffic) and Piedmont Wekiwa Rd (25,500 AADT)