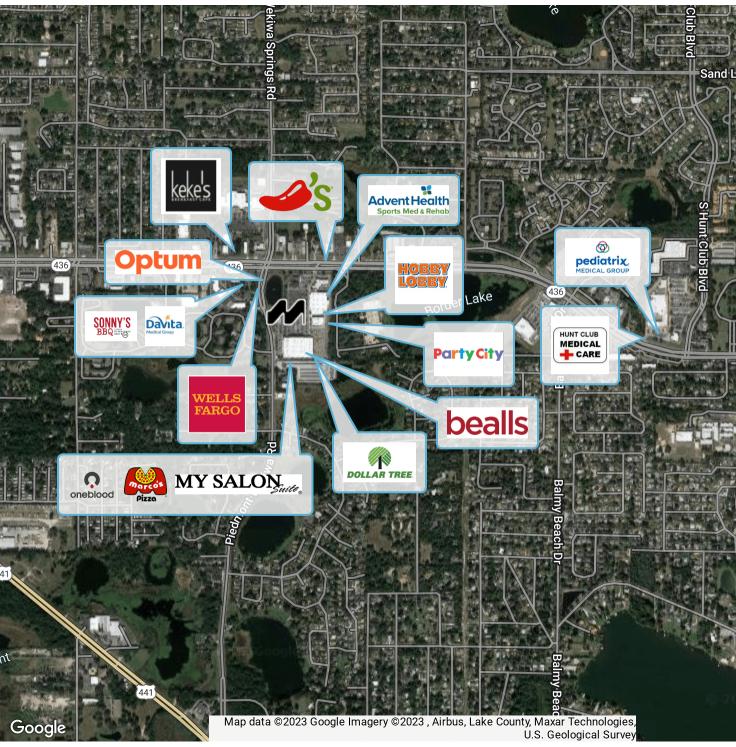

## Piedmont Plaza

**LOCATION MAP** 

2300 EAST SEMORAN BOULEVARD, APOPKA, FL 32703

Suite G is located within the Piedmont Plaza in Apopka anchored by national retail tenants including Hobby Lobby, Bealls, Dollar Tree, and Party City. The property is also occupied by Advent Health, OneBlood, Marcos Pizza, and MySalonSuites. Monument signage is available on Piedmont Wekiwa Rd (25,500 Annual Average Daily Traffic) and E Semoran Blvd (55,500 AADT). Piedmont Plaza is less than 3 miles from HWY 441 (25,500 AADT) and less than 10 miles from AdventHealth Apopka Hospital.