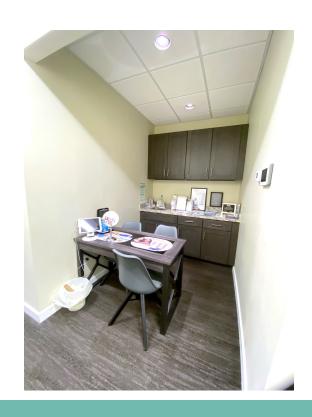

#### **PROPERTY OVERVIEW**

1,500 Sf of move-in ready medical office is available at 2300 E Semoran Blvd in Apopka. Currently built out as an optometrist office, the suite includes a large waiting area, reception, storage rooms, 1 exam room, 2 larger procedure rooms with sinks, lab, 2 private bathrooms, a doctor's office, a breakroom, and a nurses station. The suite was recently built in 2019 and is available starting June 2024 as a sublease until July 2026. The suite is perfect for any medical, retail, or professional office users looking to open in a highly trafficked plaza in Apopka.

### **PROPERTY HIGHLIGHTS**

- Move In Ready Medical Office For Sublease
- Includes an Exam Room, 2 Large Procedure Rooms with Sinks, Breakroom, Doctors Office, Lab, and 2 Bathrooms
- Brand New Build Out 2019!
- Suite Available May 2024
- Frontage on N Semoran Blvd (55,500 Annual Average Daily Traffic) and Piedmont Wekiwa Rd (25,500 AADT)

### **ADDITIONAL PHOTOS**

2300 EAST SEMORAN BOULEVARD, APOPKA, FL 32703