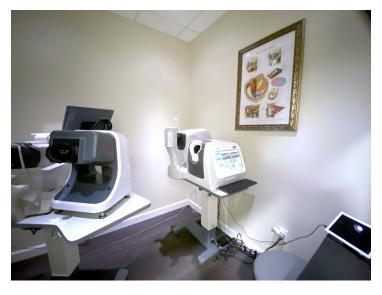

#### **PROPERTY OVERVIEW**

1,500 Sf of move-in ready medical office is available at 2300 E Semoran Blvd in Apopka. Currently built out as an optometrist office, the suite includes a large waiting area, reception, storage rooms, 1 exam room, 2 larger procedure rooms with sinks, lab, 2 private bathrooms, a doctor's office, a breakroom, and a nurses station. The suite was recently built in 2019 and is available starting June 2024 as a sublease until July 2026. The suite is perfect for any medical, retail, or professional office users looking to open in a highly trafficked plaza in Apopka.

### **PROPERTY HIGHLIGHTS**

- Move In Ready Medical Office For Sublease
- Includes an Exam Room, 2 Large Procedure Rooms with Sinks, Breakroom, Doctors Office, Lab, and 2 Bathrooms
- Brand New Build Out 2019!
- Suite Available May 2024
- Frontage on N Semoran Blvd (55,500 Annual Average Daily Traffic) and Piedmont Wekiwa Rd (25,500 AADT)

### **ADDITIONAL PHOTOS**

2300 EAST SEMORAN BOULEVARD, APOPKA, FL 32703