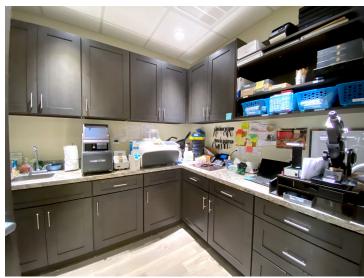

### **ADDITIONAL PHOTOS**

2300 EAST SEMORAN BOULEVARD, APOPKA, FL 32703

#### **PROPERTY OVERVIEW**

1,500 Sf of move-in ready medical office is available at 2300 E Semoran Blvd in Apopka. Currently built out as an optometrist office, the suite includes a large waiting area, reception, storage rooms, 1 exam room, 2 larger procedure rooms with sinks, lab, 2 private bathrooms, a doctor's office, a breakroom, and a nurses station. The suite was recently built in 2019 and is available starting June 2024 as a sublease until July 2026. The suite is perfect for any medical, retail, or professional office users looking to open in a highly trafficked plaza in Apopka.