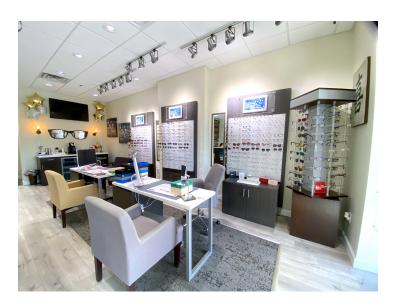

#### **PROPERTY OVERVIEW**

1,500 Sf of move-in ready medical office is available at 2300 E Semoran Blvd in Apopka. Currently built out as an optometrist office, the suite includes a large waiting area, reception, storage rooms, 1 exam room, 2 larger procedure rooms with sinks, lab, 2 private bathrooms, a doctor's office, a breakroom, and a nurses station. The suite was recently built in 2019 and is available starting June 2024 as a sublease until July 2026. The suite is perfect for any medical, retail, or professional office users looking to open in a highly trafficked plaza in Apopka.

### **PROPERTY HIGHLIGHTS**

- Move In Ready Medical Office For Sublease
- Includes an Exam Room, 2 Large Procedure Rooms with Sinks, Breakroom, Doctors Office, Lab, and 2 Bathrooms
- Brand New Build Out 2019!
- Suite Available May 2024
- Frontage on N Semoran Blvd (55,500 Annual Average Daily Traffic) and Piedmont Wekiwa Rd (25,500 AADT)

### **ADDITIONAL PHOTOS**

2300 EAST SEMORAN BOULEVARD, APOPKA, FL 32703