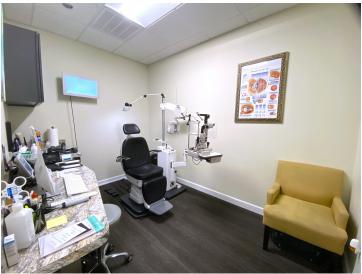

### **ADDITIONAL PHOTOS**

2300 EAST SEMORAN BOULEVARD, APOPKA, FL 32703

#### **PROPERTY OVERVIEW**

1,500 Sf of move-in ready medical office is available at 2300 E Semoran Blvd in Apopka. Currently built out as an optometrist office, the suite includes a large waiting area, reception, storage rooms, 1 exam room, 2 larger procedure rooms with sinks, lab, 2 private bathrooms, a doctor's office, a breakroom, and a nurses station. The suite was recently built in 2019 and is available starting June 2024 as a sublease until July 2026. The suite is perfect for any medical, retail, or professional office users looking to open in a highly trafficked plaza in Apopka.

### **PROPERTY HIGHLIGHTS**

- Move In Ready Medical Office For Sublease
- Includes an Exam Room, 2 Large Procedure Rooms with Sinks, Breakroom, Doctors Office, Lab, and 2 Bathrooms
- Brand New Build Out 2019!
- Suite Available May 2024
- Frontage on N Semoran Blvd (55,500 Annual Average Daily Traffic) and Piedmont Wekiwa Rd (25,500 AADT)