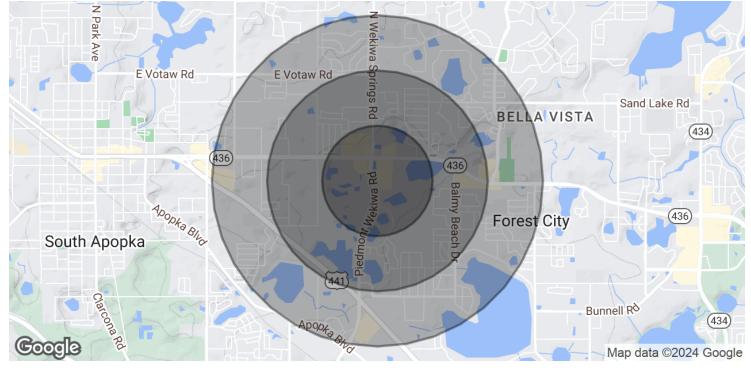

### **DEMOGRAPHICS MAP & REPORT**

2300 EAST SEMORAN BOULEVARD, APOPKA, FL 32703

## Piedmont Plaza

| POPULATION           | o.5 MILES | 1 MILE | 1.5 MILES |
|----------------------|-----------|--------|-----------|
| Total Population     | 3,198     | 10,789 | 21,454    |
| Average Age          | 41.3      | 40.7   | 42.0      |
| Average Age (Male)   | 38.2      | 40.1   | 41.1      |
| Average Age (Female) | 45.1      | 42.3   | 43.8      |

| HOUSEHOLDS & INCOME | o.5 MILES | 1 MILE    | 1.5 MILES |
|---------------------|-----------|-----------|-----------|
| Total Households    | 1,402     | 4,356     | 8,444     |
| # of Persons per HH | 2.3       | 2.5       | 2.5       |
| Average HH Income   | \$54,271  | \$61,220  | \$69,641  |
| Average House Value | \$227,827 | \$204,635 | \$219,082 |