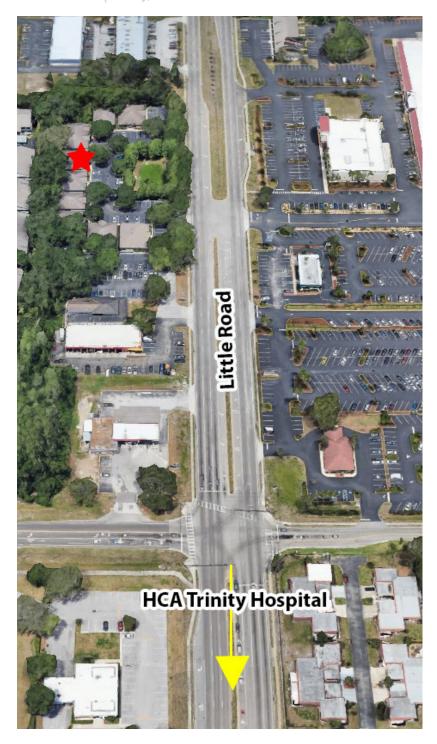

## **PROPERTY HIGHLIGHTS**

- > Located approx. 1.31 miles from HCA Trinity Hospital
- > Interior includes: Reception Office, Large Waiting Area, Seven Exam Rooms with sinks, Two Offices Areas, Large Breakroom
- > Professional Office Location
- > Ample parking
- > Ingress/Egress with north/south access off Little Road
- > Leasing Rate: \$25.00/SF, NNN