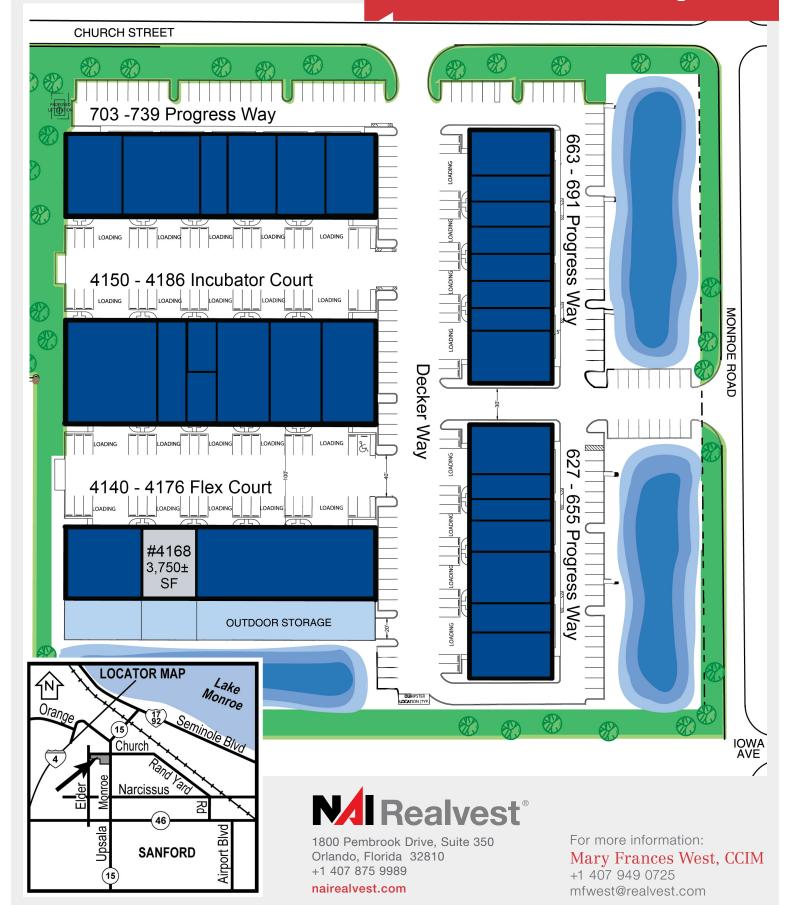

## Church Street and Monroe Road Sanford, Florida 32771

## **Property Features**

- (5) grade-level office / warehouse buildings totaling 116,500± SF
- 10'-12' x 14' grade-level overhead doors
- Clear height: 16' 20'; Skylights for natural light
- Zoning: PD allows a wide variety of uses
- Easy access to I-4 only ¼ mile south of US Hwy 17-92 interchange
- Excellent visibility with frontage on both US Hwy 17-92 (Monroe Road) and Church Street
- Great location less than a mile from 2 separate I-4 interchanges - convenient to entire Orlando metro area
- Only 7 minutes from HCA Florida Lake Monroe Hospital

#### Space Available

 4168 Flex Court ......3,750± SF \$12.00/SF NNN

For more information:

Mary Frances West, CCIM +1 407 949 0725 | mfwest@realvest.com

02 07 24

The information contained herein has been given to us by the owner of the property or other sources we deem reliable. We have no reason to doubt its accuracy, but we do not guarantee it. All information should be verified prior to purchase or lease. Unless otherwise noted, the property is being offered as-is, where is, with all faults.

1800 Pembrook Drive, Suite 350 Orlando, Florida 32810 +1 407 875 9989

nairealvest.com