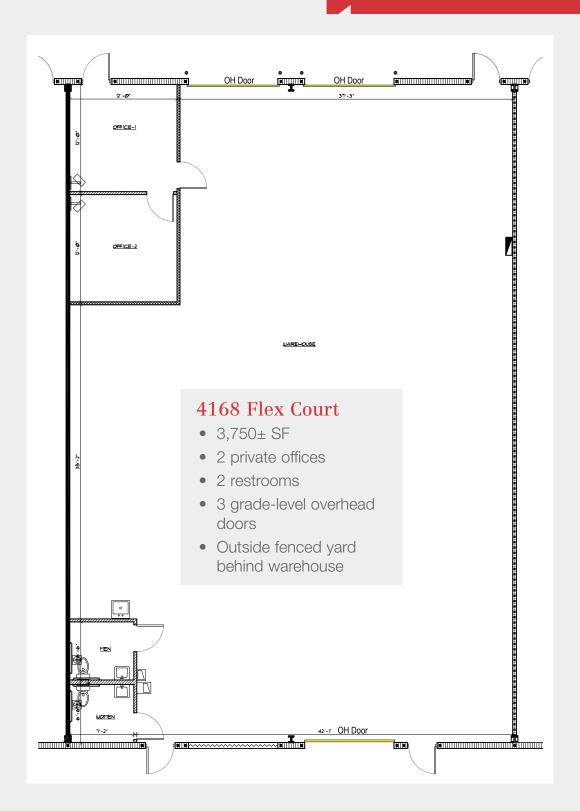

#### Space Available

 4168 Flex Court ......3,750± SF \$12.00/SF NNN

For more information:

Mary Frances West, CCIM +1 407 949 0725 | mfwest@realvest.com

02 07 24

The information contained herein has been given to us by the owner of the property or other sources we deem reliable. We have no reason to doubt its accuracy, but we do not guarantee it. All information should be verified prior to purchase or lease. Unless otherwise noted, the property is being offered as-is, where is, with all faults.

# **Monroe Commerce Park**Floor Plans

For more information:

Mary Frances West, CCIM
+1 407 949 0725

mfwest@realvest.com

1800 Pembrook Drive, Suite 350 Orlando, Florida 32810 +1 407 875 9989 nairealvest.com