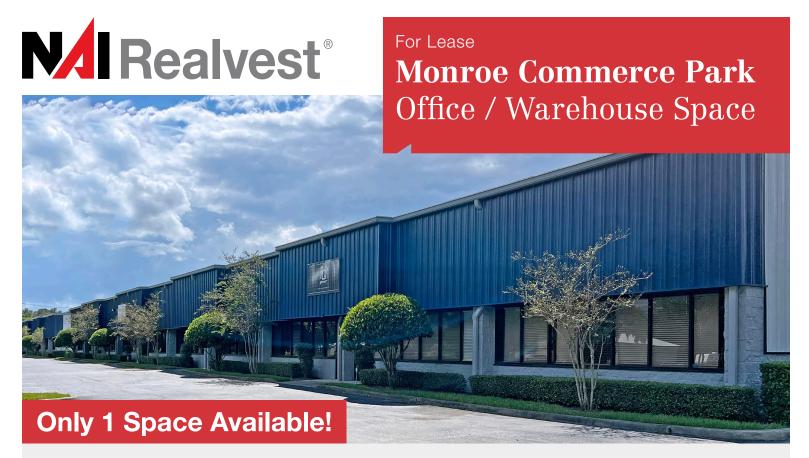

## Church Street and Monroe Road Sanford, Florida 32771

## **Property Features**

- (5) grade-level office / warehouse buildings totaling 116,500± SF
- 10'-12' x 14' grade-level overhead doors
- Clear height: 16' 20'; Skylights for natural light
- Zoning: PD allows a wide variety of uses
- Easy access to I-4 only ¼ mile south of US Hwy 17-92 interchange
- Excellent visibility with frontage on both US Hwy 17-92 (Monroe Road) and Church Street
- Great location less than a mile from 2 separate I-4 interchanges - convenient to entire Orlando metro area
- Only 7 minutes from HCA Florida Lake Monroe Hospital

### Lease Rate: \$12.00/SF NNN

Operating Expenses: \$2.99/SF

#### Space Available

 4168 Flex Court ......3,750± SF \$12.00/SF NNN





For more information:

Mary Frances West, CCIM +