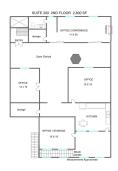

OFFICE SPACE 180 - 2,800 SF

\$543.75 - 1,925.00 PER MONTH (MG)

PRICE REDUCED Great location in downtown W. Dundee in the lovely vintage bank building. CAM & Taxes included.

**SUITE 200:** ± 2,800 SF 2nd Floor suite 2-3 private offices, large conference room/ 4th office w/ fireplace, kitchen, bath and large open clerical area. **\$1,925/mo. Modified Gross** (\$8.25 psf) plus utilities. (furniture included if desired).

**DIVISIBLE OPTION:** Suite can be divided into separate offices:180 SF, 215 SF, 266 SF and 430 SF priced **starting at \$500 /mo. full service gross** which includes all utilities, Wi-Fi, kitchen/break room and open area. (see layout). Ask broker for individual prices.