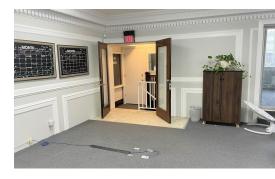

OFFICE SPACE 180 - 2,800 SF

\$543.75 - 1,925.00 PER MONTH (MG)

PRICE REDUCED Great location in downtown W. Dundee in the lovely vintage bank building. CAM & Taxes included.

**SUITE 200:** ± 2,800 SF 2nd Floor suite 2-3 private offices, large conference room/ 4th office w/ fireplace, kitchen, bath and large open clerical area. **\$1,925/mo. Modified Gross** (\$8.25 psf) plus utilities. (furniture included if desired).

**DIVISIBLE OPTION:** Suite can be divided into separate offices:180 SF, 215 SF, 266 SF and 430 SF priced **starting at \$500 /mo. full service gross** which includes all utilities, Wi-Fi, kitchen/break room and open area. (see layout). Ask broker for individual prices.