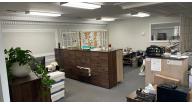

OFFICE SPACE 180 - 2,800 SF

\$543.75 - 1,925.00 PER MONTH (MG)

PRICE REDUCED Great location in downtown W. Dundee in the lovely vintage bank building. CAM & Taxes included.

**SUITE 200:** ± 2,800 SF 2nd Floor suite 2-3 private offices, large conference room/ 4th office w/ fireplace, kitchen, bath and large open clerical area. **\$1,925/mo. Modified Gross** (\$8.25 psf) plus utilities. (furniture included if desired).