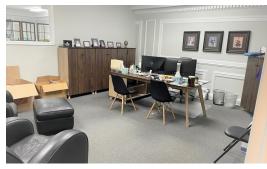

OFFICE SPACE 180 - 2,800 SF

\$543.75 - 1,925.00 PER MONTH (MG)

PRICE REDUCED Great location in downtown W. Dundee in the lovely vintage bank building. CAM & Taxes included.

**SUITE 200:** ± 2,800 SF 2nd Floor suite 2-3 private offices, large conference room/ 4th office w/ fireplace, kitchen, bath and large open clerical area. **\$1,925/mo. Modified Gross** (\$8.25 psf) plus utilities. (furniture included if desired).