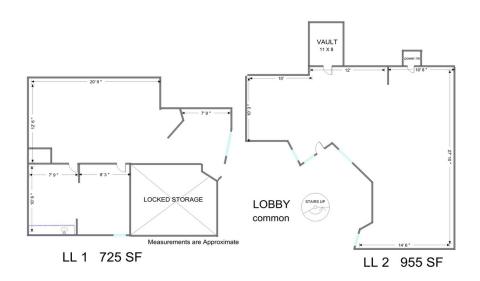

**SUITE LL-1:** 725 SF furnished (if desired) office suite. The lower level has been painted and offers one to two offices, wide open area and waiting area. Small kitchenette. Access to two common ADA bathrooms. **\$543.75/mo. Modified Gross** (\$9 psf) plus utilities. Can be combined with LL-2.

**SUITE LL-2:** 955 SF office space, **\$716.25/mo. Modified Gross** (\$9 psf) plus utilities. Can be combined with LL-1.

| -р              |                                   |
|-----------------|-----------------------------------|
| Building Size:  | 9,072 SF                          |
| Year Built:     | 1918                              |
| HVAC System:    | GFA / Central Air                 |
| Electrical:     | 100 amp                           |
| Sprinklers:     | No                                |
| Washrooms:      | 2 Common<br>1 Private (Suite 200) |
| Ceiling Height: | 9'                                |
| Parking:        | Public Parking in Rear            |
| Sewer/Water:    | City                              |
| Zoning:         | B2                                |