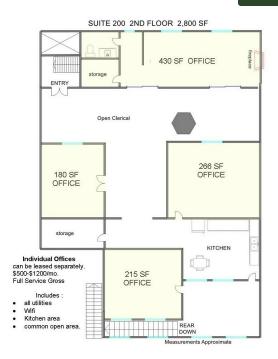

**DIVISIBLE OPTION:** Suite can be divided into separate offices:180 SF, 215 SF, 266 SF and 430 SF priced **starting at \$500 /mo. full service gross** which includes all utilities, Wi-Fi, kitchen/break room and open area. (see layout). Ask broker for individual prices.