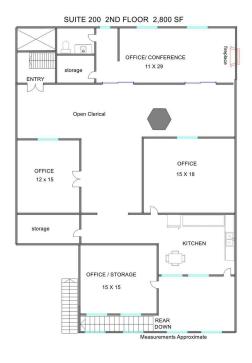

OFFICE SPACE 180 - 2,800 SF

\$543.75 - 1,925.00 PER MONTH (MG)

PRICE REDUCED Great location in downtown W. Dundee in the lovely vintage bank building. CAM & Taxes included.

**SUITE 200:** ± 2,800 SF 2nd Floor suite 2-3 private offices, large conference room/ 4th office w/ fireplace, kitchen, bath and large open clerical area. **\$1,925/mo. Modified Gross** (\$8.25 psf) plus utilities. (furniture included if desired).