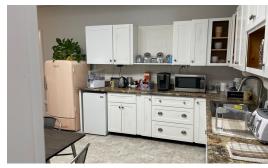

**SUITE LL-1:** 725 SF furnished (if desired) office suite. The lower level has been painted and offers one to two offices, wide open area and waiting area. Small kitchenette. Access to two common ADA bathrooms. **\$543.75/mo. Modified Gross** (\$9 psf) plus utilities. Can be combined with LL-2.

**SUITE LL-2:** 955 SF office space, **\$716.25/mo. Modified Gross** (\$9 psf) plus utilities. Can be combined with LL-1.

| -р              |                                   |
|-----------------|-----------------------------------|
| Building Size:  | 9,072 SF                          |
| Year Built:     | 1918                              |
| HVAC System:    | GFA / Central Air                 |
| Electrical:     | 100 amp                           |
| Sprinklers:     | No                                |
| Washrooms:      | 2 Common<br>1 Private (Suite 200) |
| Ceiling Height: | 9'                                |
| Parking:        | Public Parking in Rear            |
| Sewer/Water:    | City                              |
| Zoning:         | B2                                |