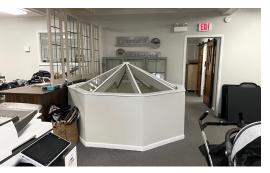

OFFICE SPACE 180 - 2,800 SF

\$543.75 - 1,925.00 PER MONTH (MG)

PRICE REDUCED Great location in downtown W. Dundee in the lovely vintage bank building. CAM & Taxes included.

**SUITE 200:** ± 2,800 SF 2nd Floor suite 2-3 private offices, large conference room/ 4th office w/ fireplace, kitchen, bath and large open clerical area. **\$1,925/mo. Modified Gross** (\$8.25 psf) plus utilities. (furniture included if desired).

**DIVISIBLE OPTION:** Suite can be divided into separate offices:180 SF, 215 SF, 266 SF and 430 SF priced **starting at \$500 /mo. full service gross** which includes all utilities, Wi-Fi, kitchen/break room and open area. (see layout). Ask broker for individual prices.