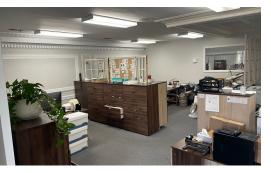

OFFICE SPACE 180 - 2,800 SF

\$543.75 - 1,925.00 PER MONTH (MG)

PRICE REDUCED Great location in downtown W. Dundee in the lovely vintage bank building. CAM & Taxes included.

**SUITE 200:** ± 2,800 SF 2nd Floor suite 2-3 private offices, large conference room/ 4th office w/ fireplace, kitchen, bath and large open clerical area. **\$1,925/mo. Modified Gross** (\$8.25 psf) plus utilities. (furniture included if desired).