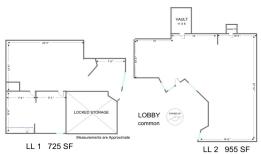

**SUITE LL-1:** 725 SF furnished (if desired) office suite. The lower level has been painted and offers one to two offices, wide open area and waiting area. Small kitchenette. Access to two common ADA bathrooms. **\$543.75/mo. Modified Gross** (\$9 psf) plus utilities. Can be combined with LL-2.

**SUITE LL-2:** 955 SF office space, **\$716.25/mo. Modified Gross** (\$9 psf) plus utilities. Can be combined with LL-1.

| -р              |                                   |
|-----------------|-----------------------------------|
| Building Size:  | 9,072 SF                          |
| Year Built:     | 1918                              |
| HVAC System:    | GFA / Central Air                 |
| Electrical:     | 100 amp                           |
| Sprinklers:     | No                                |
| Washrooms:      | 2 Common<br>1 Private (Suite 200) |
| Ceiling Height: | 9'                                |
| Parking:        | Public Parking in Rear            |
| Sewer/Water:    | City                              |
| Zoning:         | B2                                |