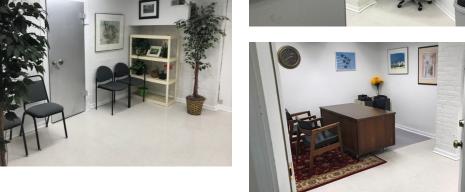

OFFICE SPACE 180 - 2,800 SF

\$543.75 - 1,925.00 PER MONTH (MG)

PRICE REDUCED Great location in downtown W. Dundee in the lovely vintage bank building. CAM & Taxes included.

**SUITE 200:** ± 2,800 SF 2nd Floor suite 2-3 private offices, large conference room/ 4th office w/ fireplace, kitchen, bath and large open clerical area. **\$1,925/mo. Modified Gross** (\$8.25 psf) plus utilities. (furniture included if desired).