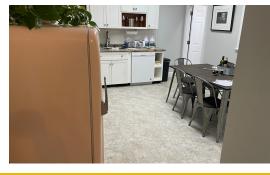

OFFICE SPACE 180 - 2,800 SF

\$543.75 - 1,925.00 PER MONTH (MG)

PRICE REDUCED Great location in downtown W. Dundee in the lovely vintage bank building. CAM & Taxes included.

**SUITE 200:** ± 2,800 SF 2nd Floor suite 2-3 private offices, large conference room/ 4th office w/ fireplace, kitchen, bath and large open clerical area. **\$1,925/mo. Modified Gross** (\$8.25 psf) plus utilities. (furniture included if desired).

**SUITE LL-1:** 725 SF furnished (if desired) office suite. The lower level has been painted and offers one to two offices, wide open area and waiting area. Small kitchenette. Access to two common ADA bathrooms. **\$543.75/mo. Modified Gross** (\$9 psf) plus utilities. Can be combined with LL-2.