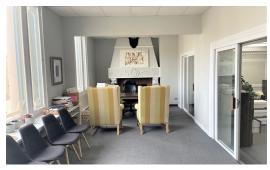

OFFICE SPACE 180 - 2,800 SF

\$543.75 - 1,925.00 PER MONTH (MG)

PRICE REDUCED Great location in downtown W. Dundee in the lovely vintage bank building. CAM & Taxes included.

**SUITE 200:** ± 2,800 SF 2nd Floor suite 2-3 private offices, large conference room/ 4th office w/ fireplace, kitchen, bath and large open clerical area. **\$1,925/mo. Modified Gross** (\$8.25 psf) plus utilities. (furniture included if desired).