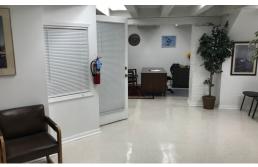

OFFICE SPACE 180 - 2,800 SF

\$543.75 - 1,925.00 PER MONTH (MG)

PRICE REDUCED Great location in downtown W. Dundee in the lovely vintage bank building. CAM & Taxes included.

**SUITE 200:** ± 2,800 SF 2nd Floor suite 2-3 private offices, large conference room/ 4th office w/ fireplace, kitchen, bath and large open clerical area. **\$1,925/mo. Modified Gross** (\$8.25 psf) plus utilities. (furniture included if desired).