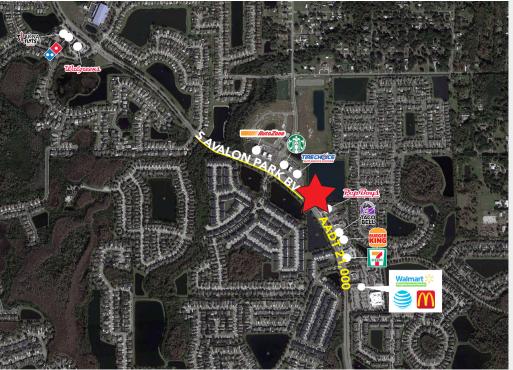

# PROPERTY HIGHLIGHTS

- One of the last remaining infill sites available in Avalon Park.
- Lakefront frontage along Avalon Park Blvd.
- Development opportunity for owner/user.
- Surrounded by dense, high demand residential development.
- Less than 2 miles north of Downtown Avalon Park.
- Entitlements 21 residential units and \_\_\_\_\_ commercial square feet.

# **ACCESS:**

Easy access to SR 50, SR 408, SR 417