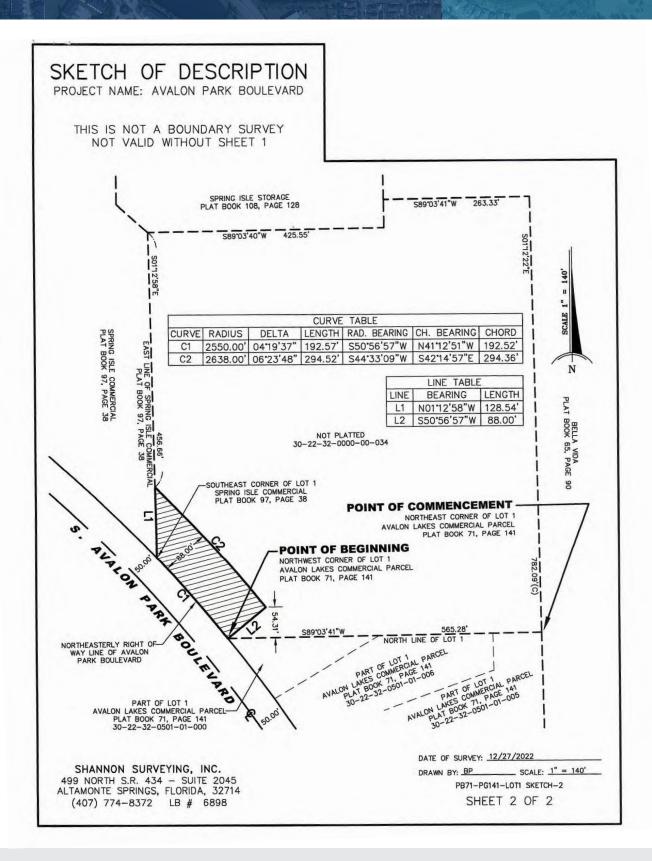

21 residential units and \_\_\_\_\_ commercial square feet.





## **ASKING PRICE:**

\$350,000



### **LAND AREA:**

 $0.5 \pm acres$ 



#### **ZONING:**

РΓ



# **ACCESS:**

Easy access to SR 50, SR 408, SR 417



#### DARRYL DOTHEROW, CCIM

ddotherow@harbertrealty.com | 407.377.4075

#### **DAMIEN MADSEN**

dmadsen@harbertrealty.com | 407.256.2844

For More Information: HarbertRealty.com 400 S Park Ave., Suite 225, Winter Park, FL 32789

The information contained herein has been obtained from sources deemed reliable, however, HRS makes no guarantees, warranties or representation as to its completeness or accuracy thereof. The presentation of this property is submitted subject to errors, omissions, change of price or conditions, prior to sale or lease or withdrawal without notice.





DARRYL DOTHEROW, CCIM

ddotherow@harbertrealty.com | 407.755.4075

For More Information: HarbertRealty.com 400 S Park Ave, Suite 225 Winter Park, FL 32789