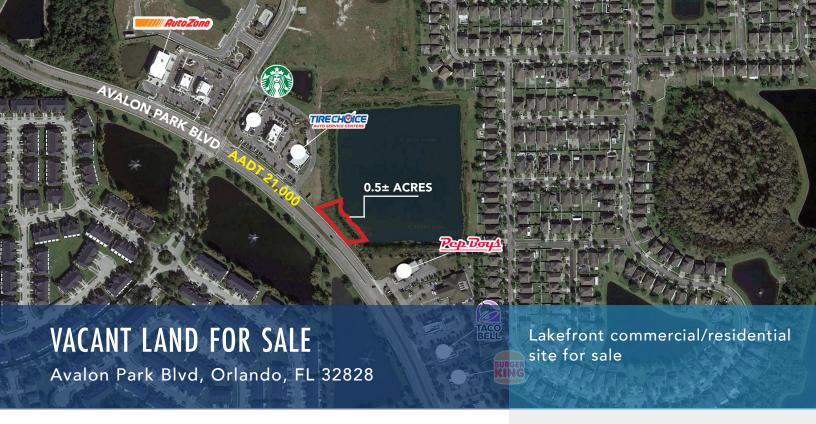

# PROPERTY HIGHLIGHTS

- One of the last remaining infill sites available in Avalon Park.
- Lakefront frontage along Avalon Park Blvd.
- Development opportunity for owner/user.
- Surrounded by dense, high demand residential development.
- Less than 2 miles north of Downtown Avalon Park.
- Entitlements 21 residential units and \_\_\_\_\_ commercial square feet.

### **LAND AREA:**

 $0.5 \pm acres$ 

# **ACCESS:**

Easy access to SR 50, SR 408, SR 417