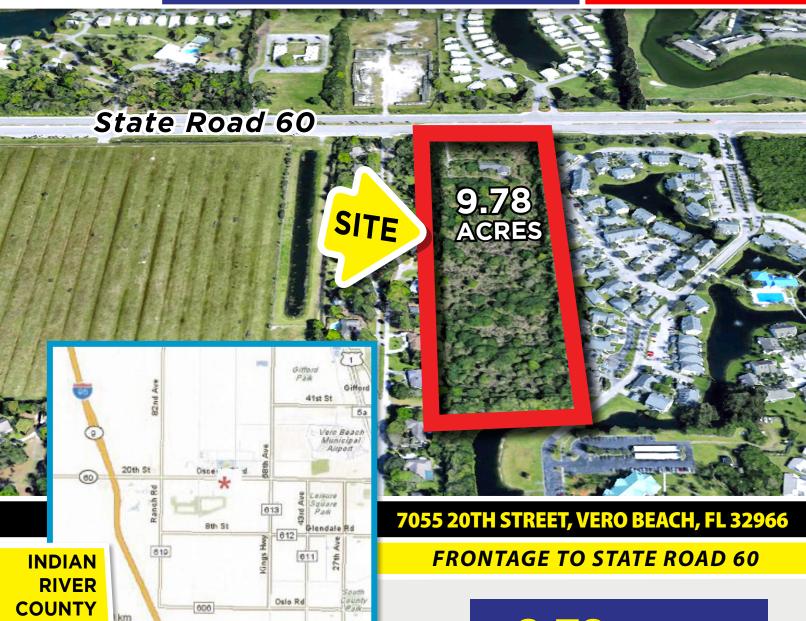

### RESIDENTIAL COMMERCIAL LAND

- Residential Commercial
- Land for Sale or Join Venture
- Zoned RS

**9.78** ±ACRES

(426,016.8 ±SQFT)

#### 7055 20TH STREET, VERO BEACH, FL 32966

#### **INDIAN RIVER COUNTY**

JOE PELAYO, CCIM, SIOR,C2EX BROKER trec@joepelayo.com
954.224.8773

TREC
Total Real Estate
Consultants Inc.
www.trecfl.com
954.341.3294

GEORGE PELAYO, RENE, MRP BROKER ASSOCIATE george@trecfl.com