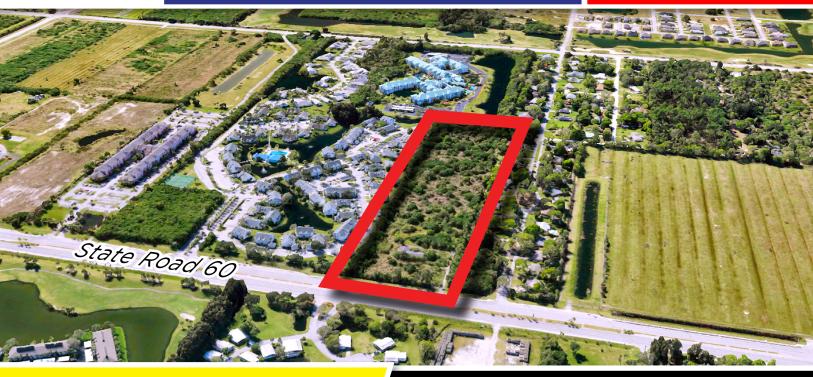

### RESIDENTIAL COMMERCIAL LAND

- Residential Commercial
- Land for Sale or Join Venture
- Zoned RS

**9.78** ±ACRES

(426,016.8 ±SQFT)

#### 7055 20TH STREET, VERO BEACH, FL 32966