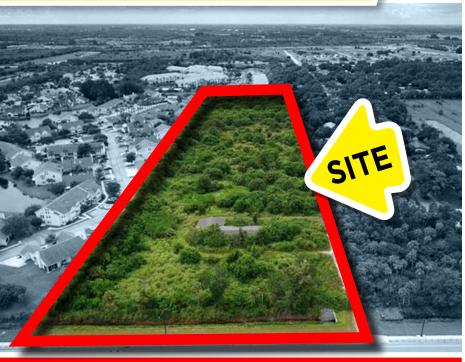

### RESIDENTIAL COMMERCIAL LAND

- Residential Commercial
- Land for Sale or Join Venture
- Zoned RS

**9.78** ±ACRES

(426,016.8 ±SQFT)

#### 7055 20TH STREET, VERO BEACH, FL 32966