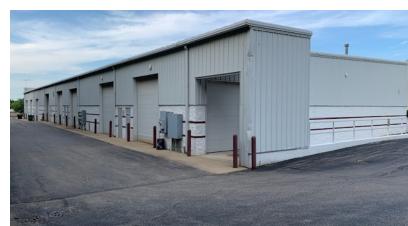

Condo features a 1,330 SF office including reception desk area, 4 private offices, storage closet, utility closet, 1 bathroom and kitchenette. The 1,050 SF warehouse is equipped with a 12'x14' DID and a 1,050 SF mezzanine storage area above the offices. There is also a common dock serving the building.

### \$225,000

| Specifications   |                                       |
|------------------|---------------------------------------|
| Building Size:   | 19,000 SF                             |
| Year Built:      | 1999                                  |
| Office Size:     | 1,330 SF                              |
| HVAC System:     | GFA / A/C (office)                    |
| Electrical:      | 200 amp 3 phase                       |
| Sprinklers:      | Yes                                   |
| Washrooms:       | 1                                     |
| Ceiling Height:  | 20-22' warehouse                      |
| Parking:         | Common                                |
| DID's:           | 1 12×14                               |
| Dock:            | 1 Common                              |
| Sewer/Water:     | City                                  |
| Zoning:          | М                                     |
| Taxes & Assoc. : | \$5,455.22 (2022) Assoc. \$261.74/mo. |
| PIN #:           | 14-33-382-001                         |