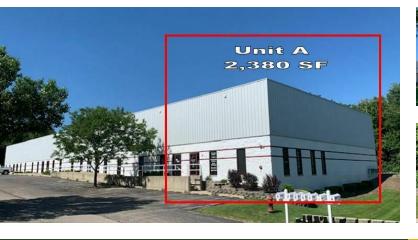

# 371 Prairie Street Unit A

Crystal Lake, IL 60014

#### **INDUSTRIAL FLEX CONDO** INVESTMENT OPPORTUNITY

Unit A: 2,380 SF industrial flex condo currently leased through October 2025. The current tenant has been leasing this space for 8+ years and is willing to sign a multiple-year extension with the new owner.

Condo features a 1,330 SF office including reception desk area, 4 private offices, storage closet, utility closet, 1 bathroom and kitchenette. The 1,050 SF warehouse is equipped with a 12'x14' DID and a 1,050 SF mezzanine storage area above the offices. There is also a common dock serving the building.