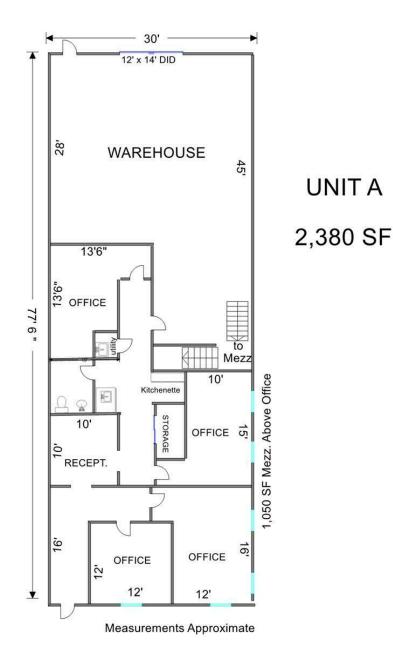

Condo features a 1,330 SF office including reception desk area, 4 private offices, storage closet, utility closet, 1 bathroom and kitchenette. The 1,050 SF warehouse is equipped with a 12'x14' DID and a 1,050 SF mezzanine storage area above the offices. There is also a common dock serving the building.