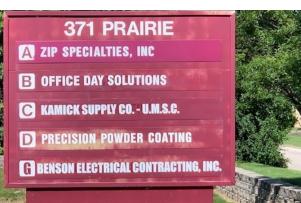

#### **INDUSTRIAL FLEX CONDO** INVESTMENT OPPORTUNITY

Unit A: 2,380 SF industrial flex condo currently leased through October 2025. The current tenant has been leasing this space for 8+ years and is willing to sign a multiple-year extension with the new owner.

Contact broker for financials.