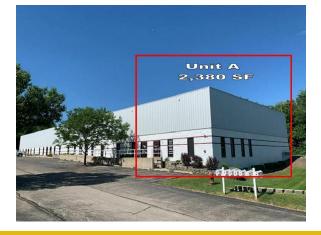

# 371 Prairie Street Unit A

Crystal Lake, IL 60014

#### **INDUSTRIAL FLEX CONDO** INVESTMENT OPPORTUNITY

Unit A: 2,380 SF industrial flex condo currently leased through October 2025. The current tenant has been leasing this space for 8+ years and is willing to sign a multiple-year extension with the new owner.