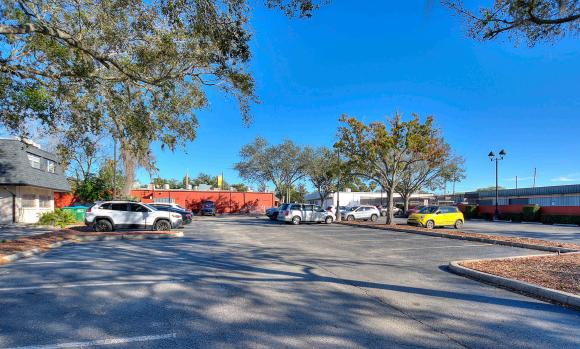

#### **HIGHLIGHTS**

- 8,071 SF (divisible) 2nd generation restaurant for lease.
- One-of-a-kind freestanding building in the heart of Maitland/Winter Park, FL.
- · 90 parking spaces.
- Ideal for retail or medical user.
- Signaled and highly visible intersection on Orlando Avenue.
- Minutes from Park Ave, I-4 and downtown Orlando.
- Nearly 1,000 brand new multi-family units recently built in the immediate vicinity.
- Located near the affluent area of Winter Park.
- Strong demographics with household incomes over \$102,000.
- Surrounded by several luxury apartment communities.
- DO NOT DISTURB OPERATING TENANT.