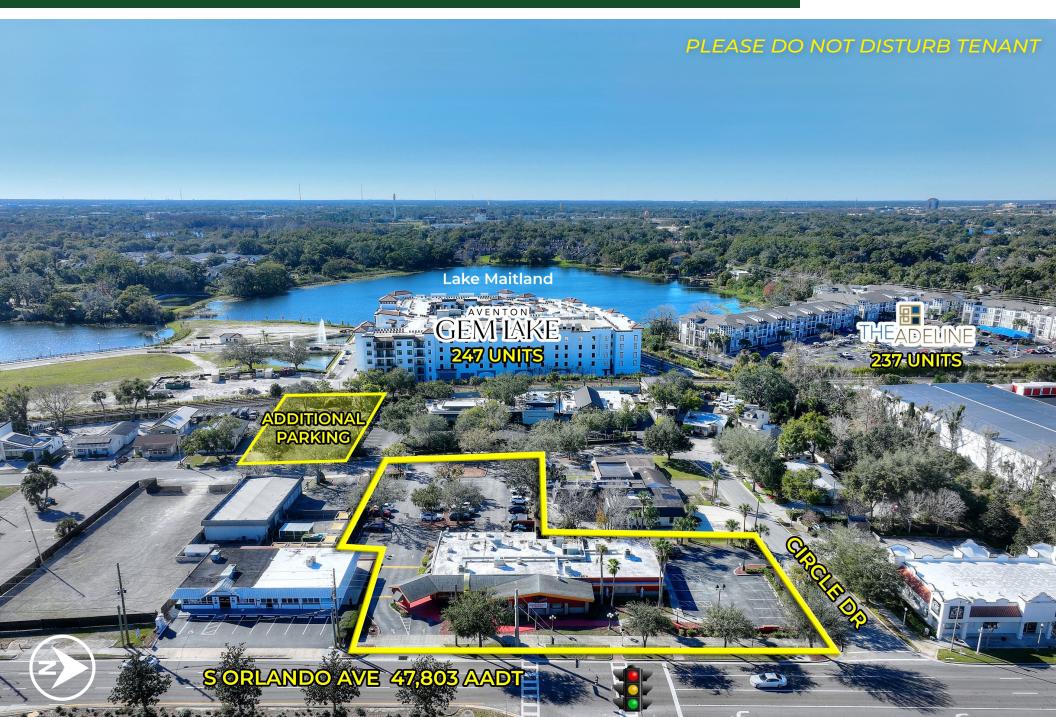

1351 S. Orlando Ave | Maitland, FL | Orlando MSA

#### **HIGHLIGHTS**

- 8,071 SF (divisible) 2nd generation restaurant for lease.
- One-of-a-kind freestanding building in the heart of Maitland/Winter Park, FL.
- · 90 parking spaces.
- Ideal for retail or medical user.
- Signaled and highly visible intersection on Orlando Avenue.
- Minutes from Park Ave, I-4 and downtown Orlando.
- Nearly 1,000 brand new multi-family units recently built in the immediate vicinity.
- Located near the affluent area of Winter Park.
- Strong demographics with household incomes over \$102,000.
- Surrounded by several luxury apartment communities.
- DO NOT DISTURB OPERATING TENANT.