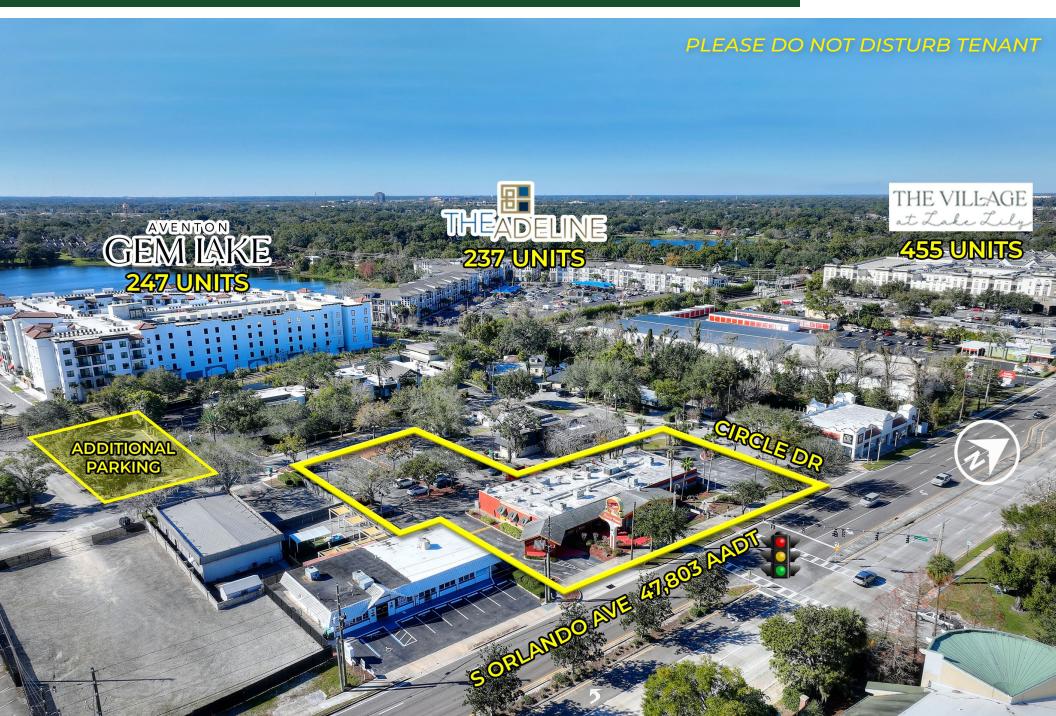

#### **HIGHLIGHTS**

- 8,071 SF (divisible) 2nd generation restaurant for lease.
- One-of-a-kind freestanding building in the heart of Maitland/Winter Park, FL.
- · 90 parking spaces.
- Ideal for retail or medical user.
- Signaled and highly visible intersection on Orlando Avenue.
- Minutes from Park Ave, I-4 and downtown Orlando.
- Nearly 1,000 brand new multi-family units recently built in the immediate vicinity.
- Located near the affluent area of Winter Park.
- Strong demographics with household incomes over \$102,000.
- Surrounded by several luxury apartment communities.
- DO NOT DISTURB OPERATING TENANT.