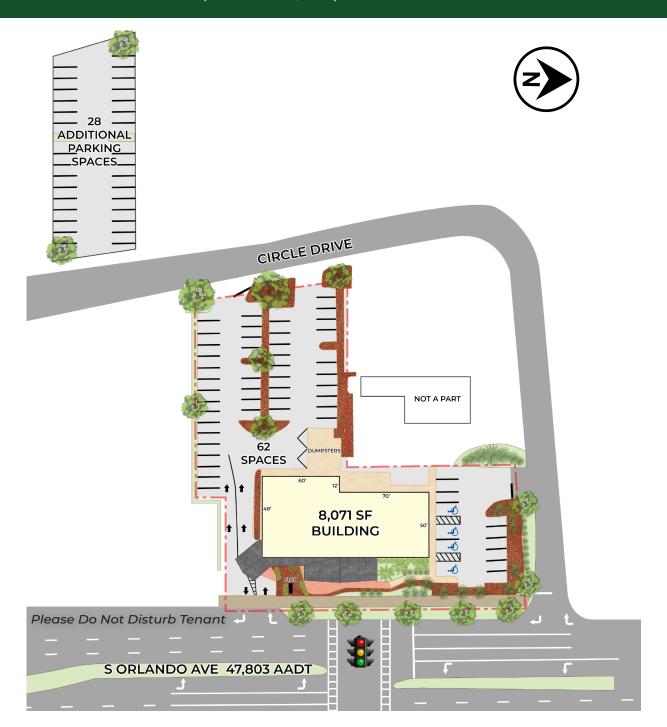

#### **HIGHLIGHTS**

- 8,071 SF (divisible) 2nd generation restaurant for lease.
- One-of-a-kind freestanding building in the heart of Maitland/Winter Park, FL.
- · 90 parking spaces.
- Ideal for retail or medical user.
- Signaled and highly visible intersection on Orlando Avenue.
- Minutes from Park Ave, I-4 and downtown Orlando.
- Nearly 1,000 brand new multi-family units recently built in the immediate vicinity.
- Located near the affluent area of Winter Park.
- Strong demographics with household incomes over \$102,000.
- Surrounded by several luxury apartment communities.
- DO NOT DISTURB OPERATING TENANT.