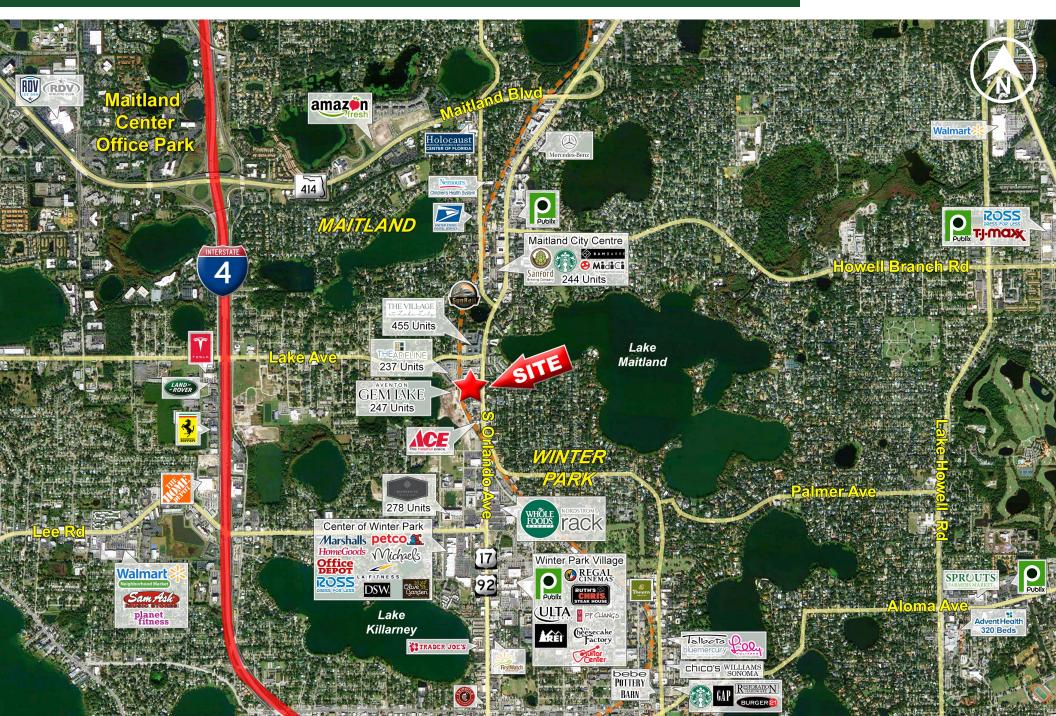

1351 S. Orlando Ave | Maitland, FL | Orlando MSA

#### **HIGHLIGHTS**

- 8,071 SF (divisible) 2nd generation restaurant for lease.
- One-of-a-kind freestanding building in the heart of Maitland/Winter Park, FL.
- · 90 parking spaces.
- Ideal for retail or medical user.
- Signaled and highly visible intersection on Orlando Avenue.
- Minutes from Park Ave, I-4 and downtown Orlando.
- Nearly 1,000 brand new multi-family units recently built in the immediate vicinity.
- Located near the affluent area of Winter Park.
- Strong demographics with household incomes over \$102,000.
- Surrounded by several luxury apartment communities.
- DO NOT DISTURB OPERATING TENANT.