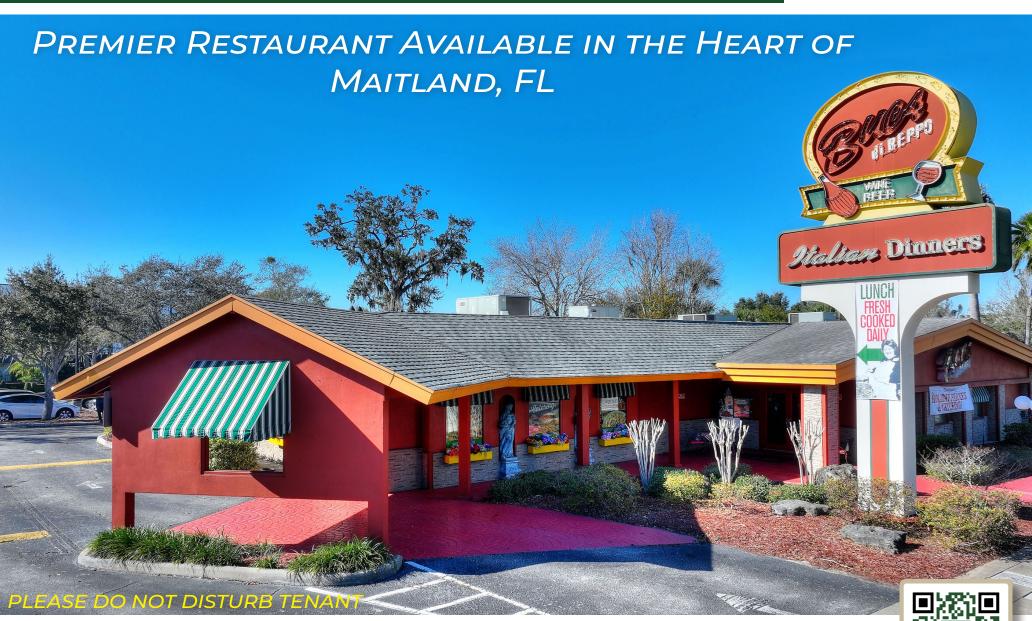

1351 S. Orlando Ave | Maitland, FL | Orlando MSA

#### **HIGHLIGHTS**

- 8,071 SF (divisible) 2nd generation restaurant for lease.
- One-of-a-kind freestanding building in the heart of Maitland/Winter Park, FL.
- · 90 parking spaces.
- Ideal for retail or medical user.
- Signaled and highly visible intersection on Orlando Avenue.
- Minutes from Park Ave, I-4 and downtown Orlando.
- Nearly 1,000 brand new multi-family units recently built in the immediate vicinity.
- Located near the affluent area of Winter Park.
- Strong demographics with household incomes over \$102,000.
- Surrounded by several luxury apartment communities.
- DO NOT DISTURB OPERATING TENANT.