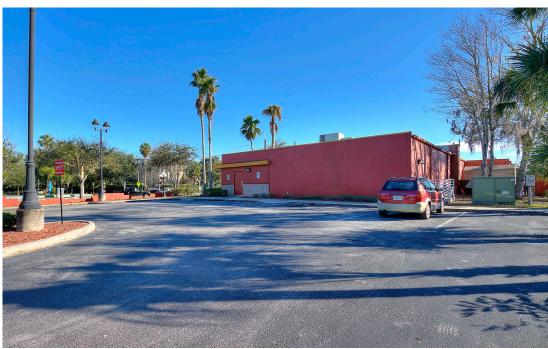

#### **HIGHLIGHTS**

- 8,071 SF (divisible) 2nd generation restaurant for lease.
- One-of-a-kind freestanding building in the heart of Maitland/Winter Park, FL.
- · 90 parking spaces.
- Ideal for retail or medical user.
- Signaled and highly visible intersection on Orlando Avenue.
- Minutes from Park Ave, I-4 and downtown Orlando.
- Nearly 1,000 brand new multi-family units recently built in the immediate vicinity.
- Located near the affluent area of Winter Park.
- Strong demographics with household incomes over \$102,000.
- Surrounded by several luxury apartment communities.
- DO NOT DISTURB OPERATING TENANT.