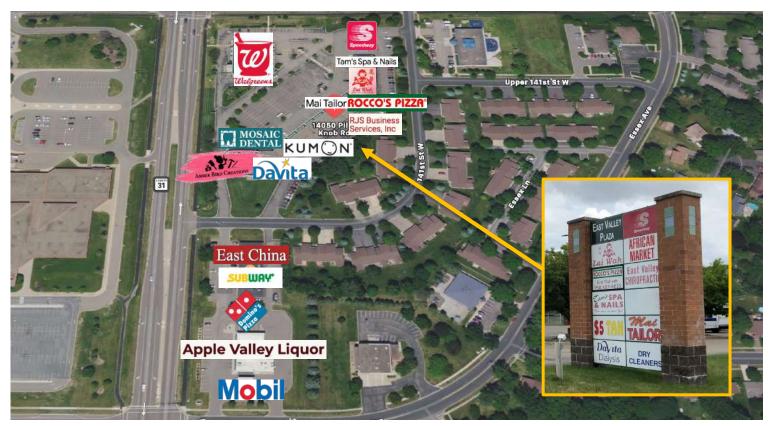

### Highlights and Features:

- Busy intersection of Pilot Knob & 140th Street
- Across from 3 schools, several parks
- Surrounding dense residential developments
- New housing development 2.7 miles south of the plaza
- Co-tenants include Super America, Tams Nails, Amber Bird Creation, Lai Wah Restaurant, Botanas La Monarca, Premier Dry Cleaners, Elegant Stitches, Rocco's Pizza, Clipn' Mutts Pet Grooming, Dove Court African Market, Kumon Learning Center, Burn Boot Camp, East Valley Chiropractic, Great Clips, Best Brains, East Valley Dental, and DaVita

## **Demographics and Traffic Counts:**

- Average Population 1 mile 9,316, 3 miles 77,114, and 5 miles - 182.326
- Average Household Income: 1 mile \$117,327,
   3 miles \$112,559, and 5 miles \$112,666
- Traffic Counts: Pilot Knob Road 34,600 vpd, and 140th St - 24,200 vpd