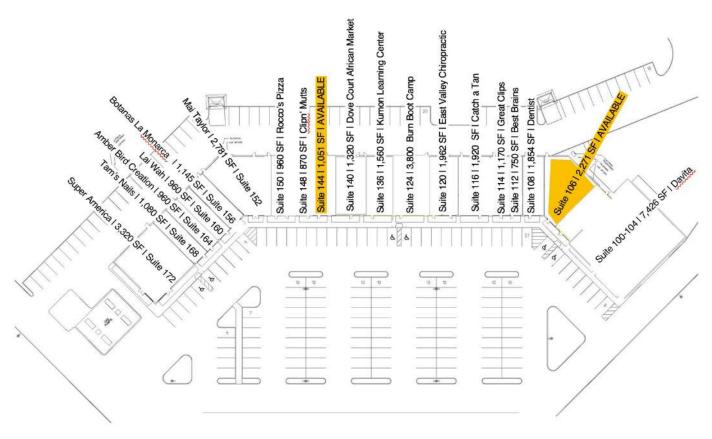

#### Space Available:

• Suite 106: 2,271 sf

Suite 144: 1,051 sf (several built out offices)

• 2024 CAM: \$2.75 psf and Tax: \$3.82 psf

LAURA GILL 612.310.5399 laura@christiansonandco.com LISA CHRISTIANSON
952.393.1212
lisa@christiansonandco.com

## Site Plan

Map

This information is accurate as of the date of printing and is subject to change without notice. All information is deemed accurate, but cannot be guaranteed.