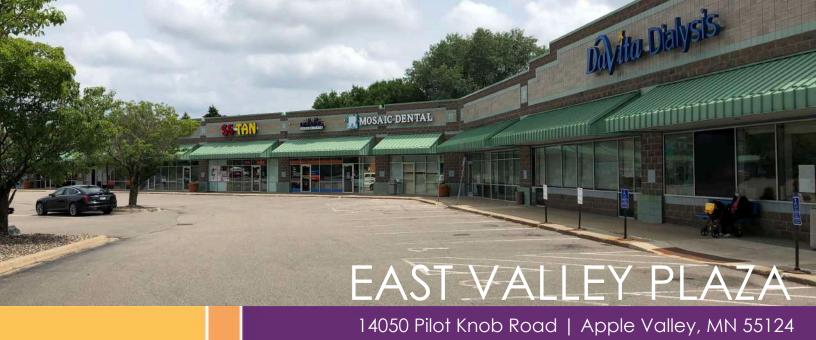

# Retail Space For Lease at Neighborhood Mall in Apple Valley

### Highlights and Features:

- Busy intersection of Pilot Knob & 140th Street
- Across from 3 schools, several parks
- Surrounding dense residential developments
- New housing development 2.7 miles south of the plaza
- Co-tenants include Super America, Tams Nails, Amber Bird Creation, Lai Wah Restaurant, Botanas La Monarca, Premier Dry Cleaners, Elegant Stitches, Rocco's Pizza, Clipn' Mutts Pet Grooming, Dove Court African Market, Kumon Learning Center, Burn Boot Camp, East Valley Chiropractic, Great Clips, Best Brains, East Valley Dental, and DaVita