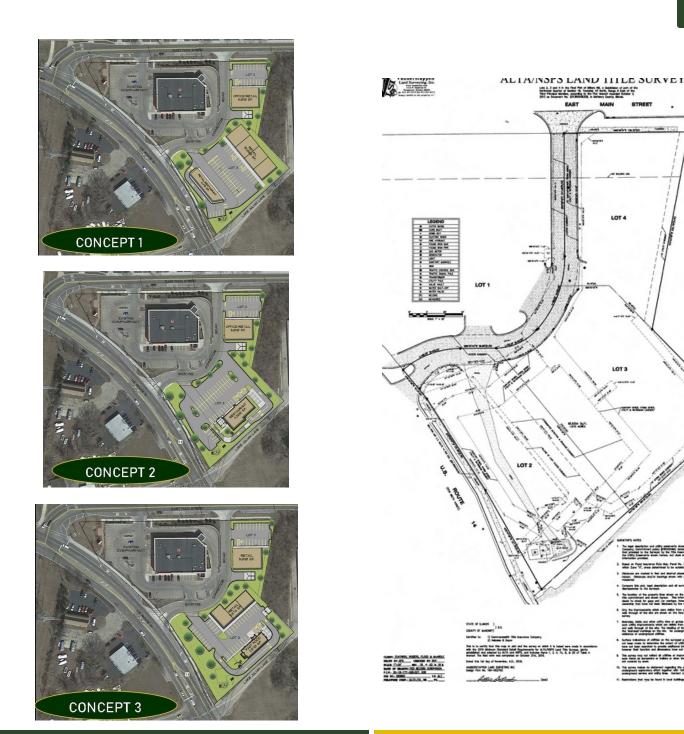

Concept plans on file for retail and/or fast food. Dual access points to Route 14 and E. Main Street with easy access to traffic light.

Soil report and Phase I/II studies on file. Over 27,600 daily traffic count with 250' frontage on Route 14 and 139' on E. Main Street. Bank (owner) eager to help finance your project.

# **For Sale**

Late 1, 3 and 4 is the final Part of Stillers HB, a Stabilitate of part of the martineet theriter of Section 10, Section 20 Auril, Range 3 East of the Said Peladeet Martine, asserting its file Part thereof number October 1

LAND

To Litt start it stand plane barred, to dramate dud in second by ands memory had at office or increase to commit by This service they had The survey notice to addressed regarding the actual presence of absence of any service or utility has. Co antergraved approximp effort together with "MAA" makings to recommended to determine the full actual of