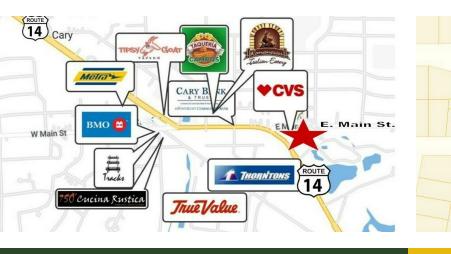

#### 3 Parcels Bank Owned Development Land

**Price Reduced.** Bank owned 1.97 acres commercial development land (3 separate parcels) on Route 14 next to CVS and across from former Burger King and Thornton's Gas .

Concept plans on file for retail and/or fast food. Dual access points to Route 14 and E. Main Street with easy access to traffic light.

Soil report and Phase I/II studies on file. Over 27,600 daily traffic count with 250' frontage on Route 14 and 139' on E. Main Street. Bank (owner) eager to help finance your project.