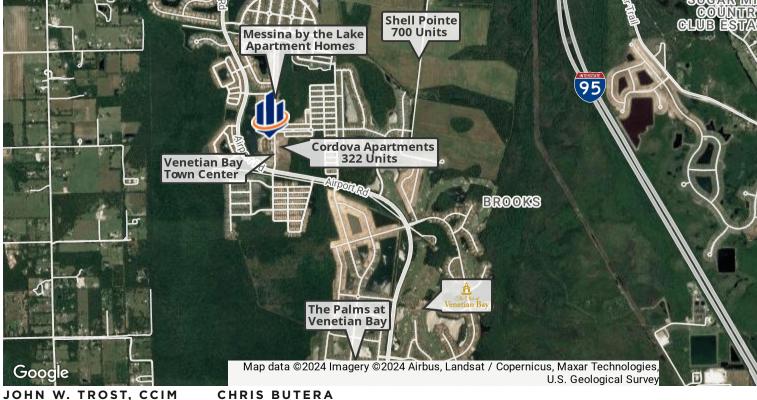

Location has some of the best demographics in East Volusia County.

The Downtown Venetian Bay Town Center has approximately 2,000 homes within a short walking distance and over 2,900 homes currently, with plans to grow to over 4,000 homes at full build-out. Additionally, there are 322 apartments under construction across the street.

# LOCATION MAPS

JOHN W. TROST, CCIM Principal | Senior Advisor O: 386.301.4581 | C: 386.295.5723 john.trost@svn.com

CHRIS BUTERA Principal O: 386.453.4789 chris.butera@svn.com

VENETIAN BAY COMMERCIAL CONDOS | 424 Luna Bella Lane, Unit B & C (Suite 131 & 133) New Smyrna Beach, FL 321