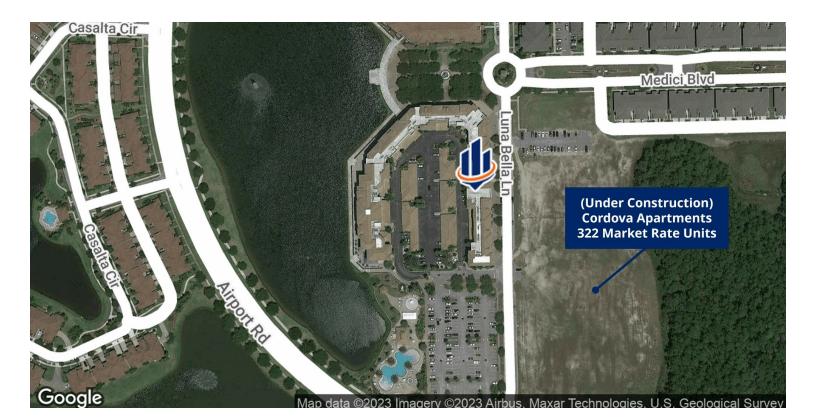

Location has some of the best demographics in East Volusia County.

The Downtown Venetian Bay Town Center has approximately 2,000 homes within a short walking distance and over 2,900 homes currently, with plans to grow to over 4,000 homes at full build-out. Additionally, there are 322 apartments under construction across the street.

# LOCATION MAPS

JOHN W. TROST, CCIM Principal | Senior Advisor O: 386.301.4581 | C: 386.295.5723 john.trost@svn.com

CHRIS BUTERA Principal O: 386.453.4789 chris.butera@svn.com

VENETIAN BAY COMMERCIAL CONDOS | 424 Luna Bella Lane, Unit B & C (Suite 131 & 133) New Smyrna Beach, FL 321