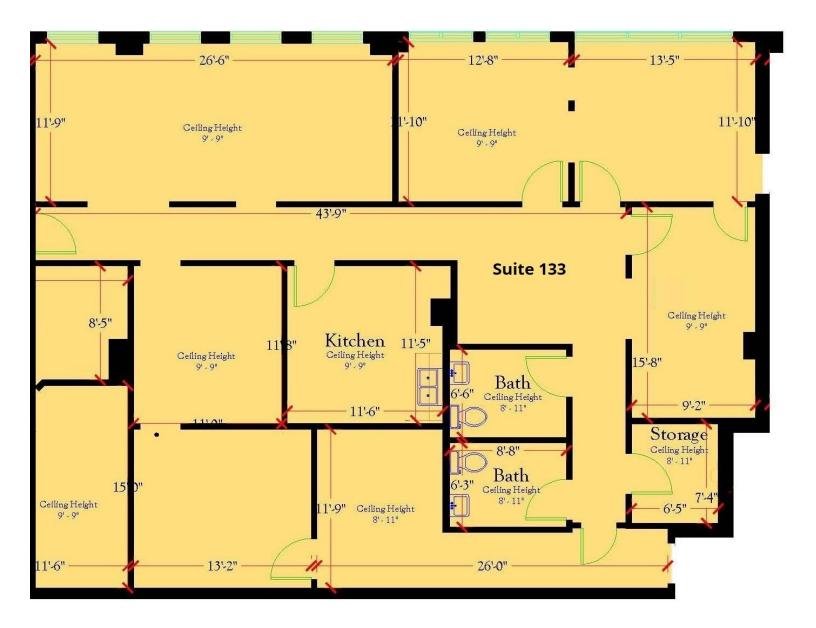

-Unit B (Suite 133): 2,250 SF is vacant and available for lease at projected \$24.00 per SF base rent.

\$54,000 Annual Base Rent, PLUS Tenant will pay condo dues and real estate taxes.

Projected Initial Cap Rate 7.8% with both units leased. Projected Overall Cap Rate 9.1% when factoring in all increases.

### UNIT B (133) FLOOR PLAN - 2,250 SF VACANT

JOHN W. TROST, CCIM Principal | Senior Advisor

john.trost@svn.com