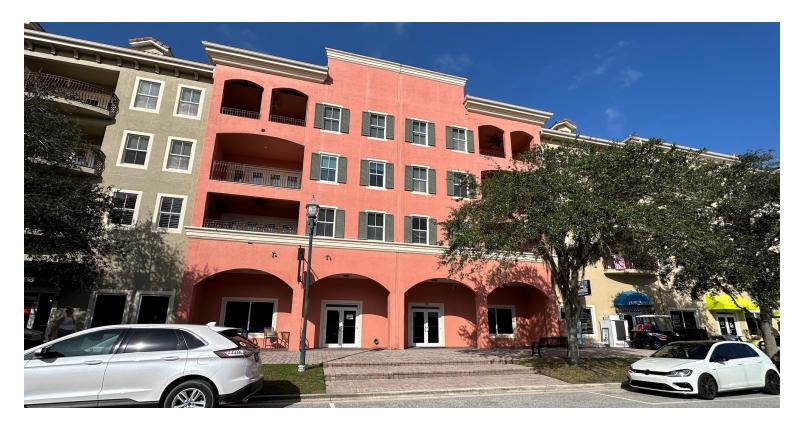

# VENETIAN BAY COMMERCIAL CONDOS FOR SALE

#### **PROPERTY DESCRIPTION**

Two Commercial Condos totaling 6,604 SF with storefront on busy Luna Bella Lane.

-Unit C (Suite 131): 4,354 SF is leased by Snap Fitness through April 2033.

\$62,819.12 Current Annual Base Rent 1/1/2024-12/31/2024, 4% annual increases except 2029 which has 19% increase, PLUS Tenant pays condo dues and real estate taxes.

-Unit B (Suite 133): 2,250 SF is vacant and available for lease at projected \$24.00 per SF base rent.

\$54,000 Annual Base Rent, PLUS Tenant will pay condo dues and real estate taxes.

Projected Initial Cap Rate 7.8% with both units leased. Projected Overall Cap Rate 9.1% when factoring in all increases.

### LOCATION ADDRESS

424 Luna Bella Lane, Unit B & C (Suite 131 & 133) New Smvrna Beach. FL 32168

VENETIAN BAY COMMERCIAL CONDOS | 424 Luna Bella Lane, Unit B & C (Suite 131 & 133) New Smyrna Beach, FL 321