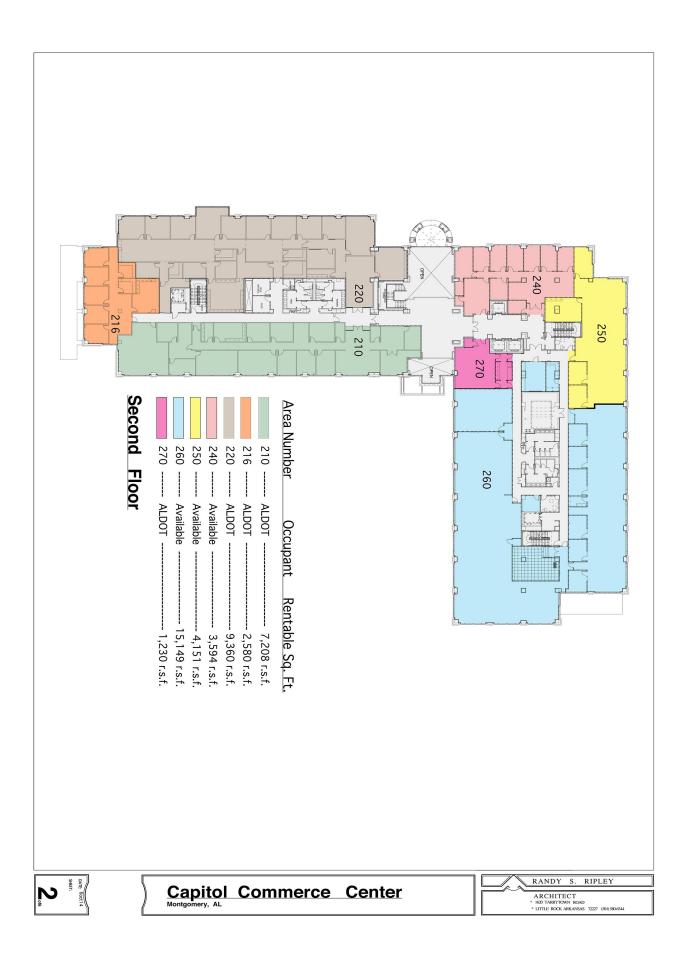

#### \$21.00/RSF

- Rentable Area:
- Available Spaces:
- <u>+ 207,460 RSF</u>
- <u>+</u> 32,571 RSF (1st Floor)
- <u>+</u> 22,894 RSF (2nd Floor)
- <u>+</u> 38,441 RSF (3rd Floor) <u>+</u> 24,383 RSF (4th Floor)
- <u>+</u> 14,890 RSF (5th Floor)
- + 5,303 RSF (Office/Warehouse)
- Full Service Minimum 3 Years
- Lease Term: