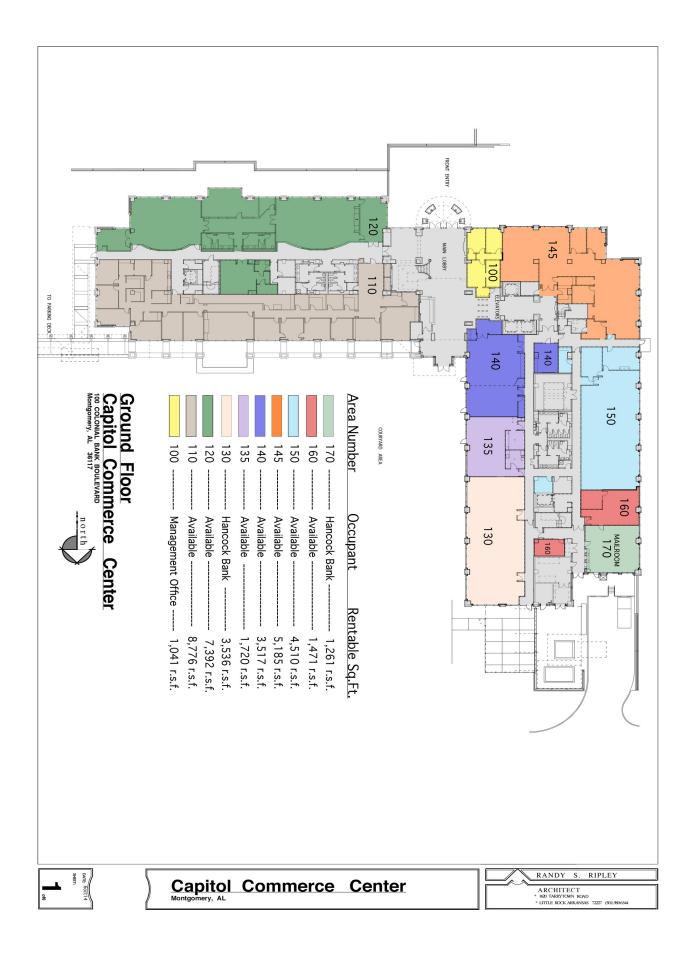

#### \$21.00/RSF

- Rentable Area:
- Available Spaces:
- <u>+ 207,460 RSF</u>
- <u>+</u> 32,571 RSF (1st Floor)
- <u>+</u> 22,894 RSF (2nd Floor)
- <u>+</u> 38,441 RSF (3rd Floor) <u>+</u> 24,383 RSF (4th Floor)
- <u>+</u> 14,890 RSF (5th Floor)
- + 5,303 RSF (Office/Warehouse)
- Full Service Minimum 3 Years
- Lease Term:

Lease Type:

- Zoning:
- Parking:
- Available Extras:
- O-2 (Planned Office Park) <u>+</u> 1,067 Parking Spaces
- : T Wiring, Card Access,