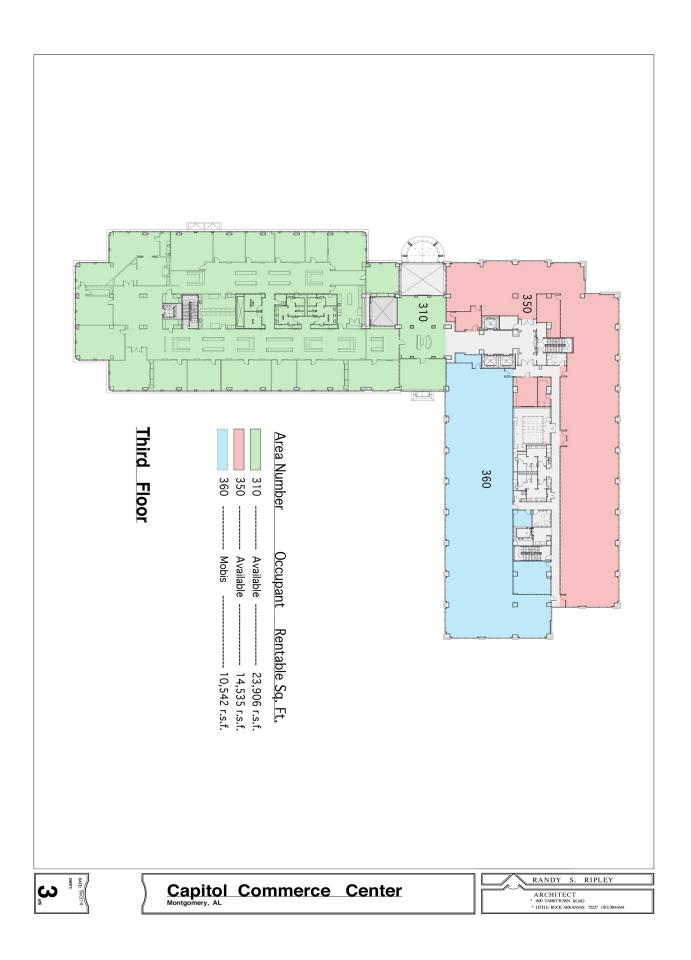

#### \$21.00/RSF

- Rentable Area:
- Available Spaces:
- <u>+ 207,460 RSF</u>
- <u>+</u> 32,571 RSF (1st Floor)
- <u>+</u> 22,894 RSF (2nd Floor)
- <u>+</u> 38,441 RSF (3rd Floor) <u>+</u> 24,383 RSF (4th Floor)
- <u>+</u> 14,890 RSF (5th Floor)
- + 5,303 RSF (Office/Warehouse)
- Full Service Minimum 3 Years
- Lease Term: