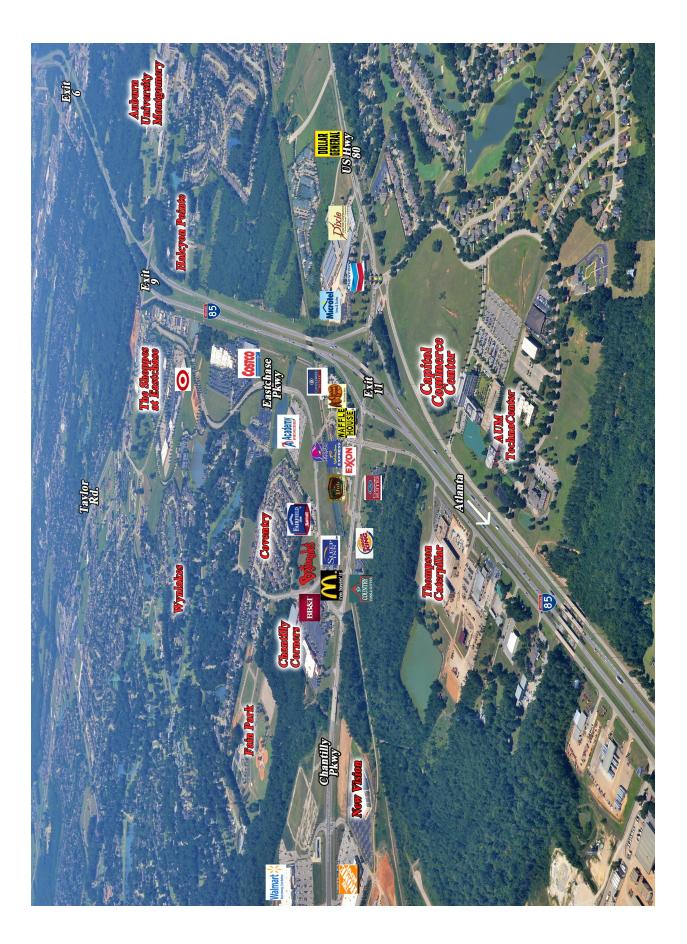

## **CAPITOL COMMERCE CENTER**

Class "A" office building in East Montgomery with great access and exposure to I-85 at Exit 11. Building offers open parking plus a three (3) story parking deck.  $\pm$  133,179 RSF immediately available. Optional Floor Plans. **SHOWN BY APPOINTMENT ONLY.** Contact John Stanley, CCIM, for more information at (334) 271-2475.