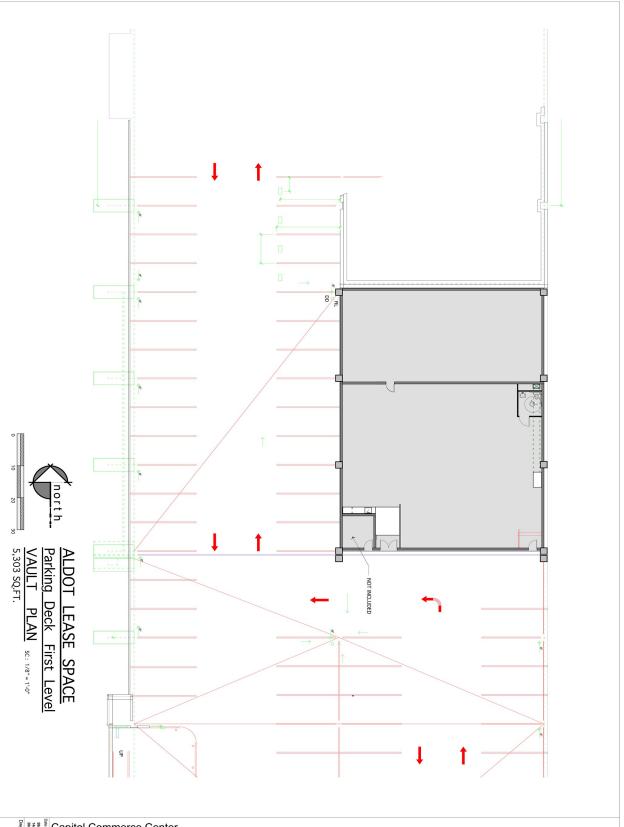

#### \$21.00/RSF

- Rentable Area:
- Available Spaces:
- <u>+ 207,460 RSF</u>
- <u>+</u> 32,571 RSF (1st Floor)
- <u>+</u> 22,894 RSF (2nd Floor)
- <u>+</u> 38,441 RSF (3rd Floor) <u>+</u> 24,383 RSF (4th Floor)
- <u>+</u> 14,890 RSF (5th Floor)
- + 5,303 RSF (Office/Warehouse)
- Full Service Minimum 3 Years
- Lease Term:

## **CAPITOL COMMERCE CENTER**

Class "A" office building in East Montgomery with great access and exposure to I-85 at Exit 11. Building offers open parking plus a three (3) story parking deck.  $\pm$  133,179 RSF immediately available. Optional Floor Plans. **SHOWN BY APPOINTMENT ONLY.** Contact John Stanley, CCIM, for more information at (334) 271-2475.