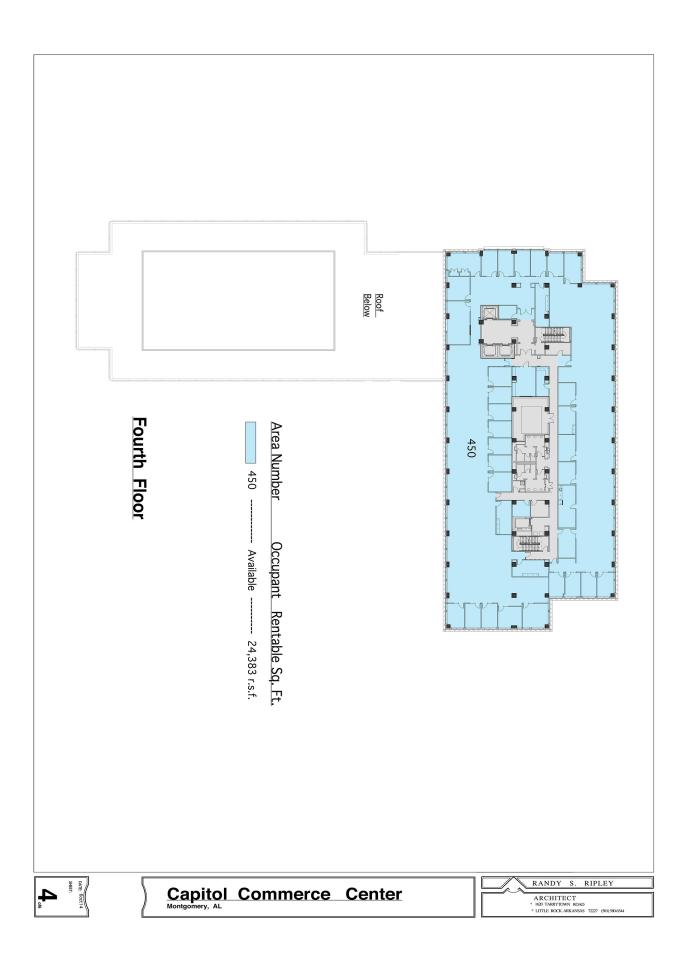

#### \$21.00/RSF

- Rentable Area:
- Available Spaces:
- <u>+ 207,460 RSF</u>
- <u>+</u> 32,571 RSF (1st Floor)
- <u>+</u> 22,894 RSF (2nd Floor)
- <u>+</u> 38,441 RSF (3rd Floor) <u>+</u> 24,383 RSF (4th Floor)
- <u>+</u> 14,890 RSF (5th Floor)
- + 5,303 RSF (Office/Warehouse)
- Full Service Minimum 3 Years
- Lease Term: