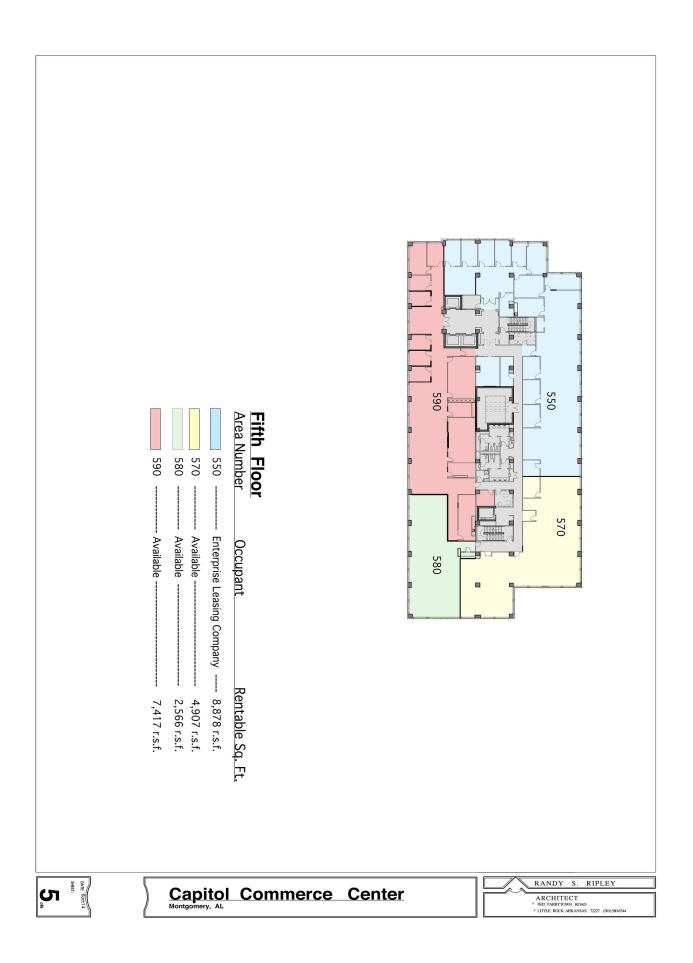

#### \$21.00/RSF

- Rentable Area:
- Available Spaces:
- <u>+ 207,460 RSF</u>
- <u>+</u> 32,571 RSF (1st Floor)
- <u>+</u> 22,894 RSF (2nd Floor)
- <u>+</u> 38,441 RSF (3rd Floor) <u>+</u> 24,383 RSF (4th Floor)
- <u>+</u> 14,890 RSF (5th Floor)
- + 5,303 RSF (Office/Warehouse)
- Full Service Minimum 3 Years
- Lease Term: