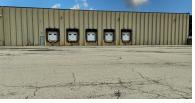

# HEATED INDUSTRIAL WAREHOUSE 41,975 SF

Now offering 3 year lease. 20-22' high ceilings, 5 docks with levelers and (1) 16'x20' DID with ramp.

Immediate occupancy. Currently has no bathroom, but owner can accommodate. No office space. \$5 psf Gross, CAM & taxes included.

| Specifications  |               |
|-----------------|---------------|
| Land Size:      | 30 Acres      |
| Year Built:     | 1981          |
| Office Size:    | None          |
| HVAC System:    | GFA           |
| Electrical:     | 400 amp 480V  |
| Sprinklers:     | Yes           |
| Washrooms:      | 0             |
| Ceiling Height: | 20 - 22 ft    |
| Parking:        | 22 Spaces     |
| DID's:          | 1 16 x 20     |
| Dock:           | 5 w/ Levelers |
| Sewer/Water:    | Septic/Well   |
| Zoning:         | I1            |
| CAM & Taxes     | Included      |
| PIN #:          | 14-30-300-011 |