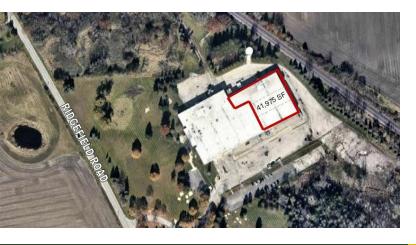

#### Heated Warehouse Space 8200 Ridgefield Rd Crystal Lake, IL 60012

## **For Lease**

MLS #11975122

INDUSTRIAL WAREHOUSE 41,975 SF

\$5. PSF (GROSS)

# HEATED INDUSTRIAL WAREHOUSE 41,975 SF

Now offering 3 year lease. 20-22' high ceilings, 5 docks with levelers and (1) 16'x20' DID with ramp.

Immediate occupancy. Currently has no bathroom, but owner can accommodate. No office space. \$5 psf Gross, CAM & taxes included.

| Specifications  |               |
|-----------------|---------------|
| Land Size:      | 30 Acres      |
| Year Built:     | 1981          |
| Office Size:    | None          |
| HVAC System:    | GFA           |
| Electrical:     | 400 amp 480V  |
| Sprinklers:     | Yes           |
| Washrooms:      | 0             |
| Ceiling Height: | 20 - 22 ft    |
| Parking:        | 22 Spaces     |
| DID's:          | 1 16 x 20     |
| Dock:           | 5 w/ Levelers |
| Sewer/Water:    | Septic/Well   |
| Zoning:         | I1            |
| CAM & Taxes     | Included      |
| PIN #:          | 14-30-300-011 |