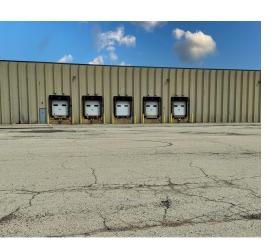

# HEATED INDUSTRIAL WAREHOUSE 41,975 SF

Now offering 3 year lease. 20-22' high ceilings, 5 docks with levelers and (1) 16'x20' DID with ramp.

Immediate occupancy. Currently has no bathroom, but owner can accommodate. No office space. \$5 psf Gross, CAM & taxes included.

| Specifications  |               |
|-----------------|---------------|
| Land Size:      | 30 Acres      |
| Year Built:     | 1981          |
| Office Size:    | None          |
| HVAC System:    | GFA           |
| Electrical:     | 400 amp 480V  |
| Sprinklers:     | Yes           |
| Washrooms:      | 0             |
| Ceiling Height: | 20 - 22 ft    |
| Parking:        | 22 Spaces     |
| DID's:          | 1 16 x 20     |
| Dock:           | 5 w/ Levelers |
| Sewer/Water:    | Septic/Well   |
| Zoning:         | I1            |
| CAM & Taxes     | Included      |
| PIN #:          | 14-30-300-011 |