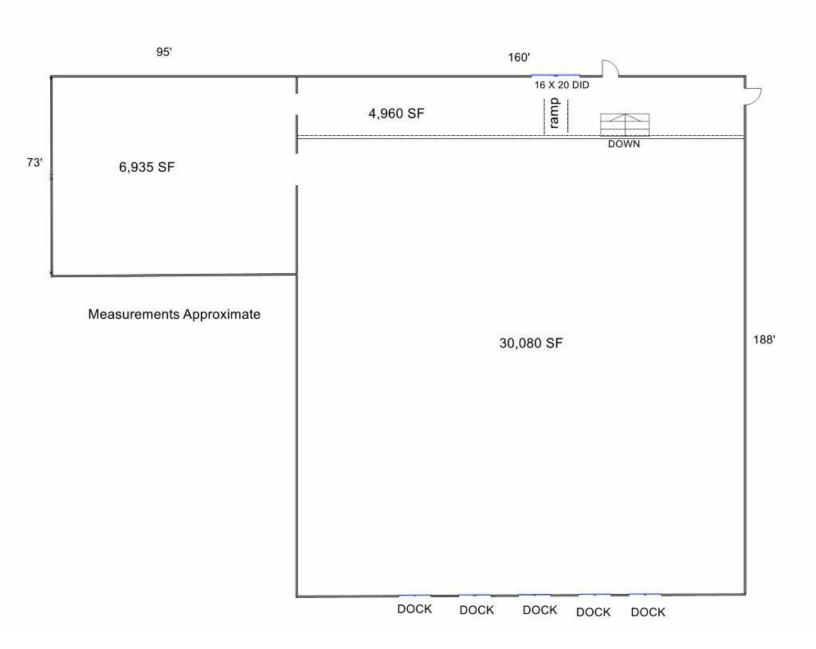

# HEATED INDUSTRIAL WAREHOUSE 41,975 SF

Now offering 3 year lease. 20-22' high ceilings, 5 docks with levelers and (1) 16'x20' DID with ramp.

Immediate occupancy. Currently has no bathroom, but owner can accommodate. No office space. \$5 psf Gross, CAM & taxes included.

| Specifications  |               |
|-----------------|---------------|
| Land Size:      | 30 Acres      |
| Year Built:     | 1981          |
| Office Size:    | None          |
| HVAC System:    | GFA           |
| Electrical:     | 400 amp 480V  |
| Sprinklers:     | Yes           |
| Washrooms:      | 0             |
| Ceiling Height: | 20 - 22 ft    |
| Parking:        | 22 Spaces     |
| DID's:          | 1 16 x 20     |
| Dock:           | 5 w/ Levelers |
| Sewer/Water:    | Septic/Well   |
| Zoning:         | I1            |
| CAM & Taxes     | Included      |
| PIN #:          | 14-30-300-011 |