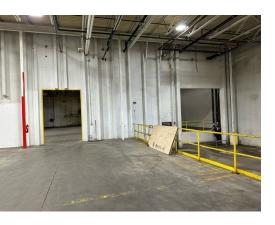

# HEATED INDUSTRIAL WAREHOUSE 41,975 SF

Now offering 3 year lease. 20-22' high ceilings, 5 docks with levelers and (1) 16'x20' DID with ramp.

Immediate occupancy. Currently has no bathroom, but owner can accommodate. No office space. \$5 psf Gross, CAM & taxes included.

| Specifications  |               |
|-----------------|---------------|
| Land Size:      | 30 Acres      |
| Year Built:     | 1981          |
| Office Size:    | None          |
| HVAC System:    | GFA           |
| Electrical:     | 400 amp 480V  |
| Sprinklers:     | Yes           |
| Washrooms:      | 0             |
| Ceiling Height: | 20 - 22 ft    |
| Parking:        | 22 Spaces     |
| DID's:          | 1 16 x 20     |
| Dock:           | 5 w/ Levelers |
| Sewer/Water:    | Septic/Well   |
| Zoning:         | I1            |
| CAM & Taxes     | Included      |
| PIN #:          | 14-30-300-011 |