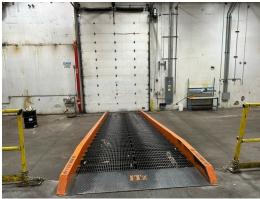

# HEATED INDUSTRIAL WAREHOUSE 41,975 SF

Now offering 3 year lease. 20-22' high ceilings, 5 docks with levelers and (1) 16'x20' DID with ramp.

Immediate occupancy. Currently has no bathroom, but owner can accommodate. No office space. \$5 psf Gross, CAM & taxes included.

| Specifications  |               |
|-----------------|---------------|
| Land Size:      | 30 Acres      |
| Year Built:     | 1981          |
| Office Size:    | None          |
| HVAC System:    | GFA           |
| Electrical:     | 400 amp 480V  |
| Sprinklers:     | Yes           |
| Washrooms:      | 0             |
| Ceiling Height: | 20 - 22 ft    |
| Parking:        | 22 Spaces     |
| DID's:          | 1 16 x 20     |
| Dock:           | 5 w/ Levelers |
| Sewer/Water:    | Septic/Well   |
| Zoning:         | I1            |
| CAM & Taxes     | Included      |
| PIN #:          | 14-30-300-011 |