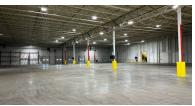

# HEATED INDUSTRIAL WAREHOUSE 41,975 SF

Now offering 3 year lease. 20-22' high ceilings, 5 docks with levelers and (1) 16'x20' DID with ramp.

Immediate occupancy. Currently has no bathroom, but owner can accommodate. No office space. \$5 psf Gross, CAM & taxes included.

| Specifications  |               |
|-----------------|---------------|
| Land Size:      | 30 Acres      |
| Year Built:     | 1981          |
| Office Size:    | None          |
| HVAC System:    | GFA           |
| Electrical:     | 400 amp 480V  |
| Sprinklers:     | Yes           |
| Washrooms:      | 0             |
| Ceiling Height: | 20 - 22 ft    |
| Parking:        | 22 Spaces     |
| DID's:          | 1 16 x 20     |
| Dock:           | 5 w/ Levelers |
| Sewer/Water:    | Septic/Well   |
| Zoning:         | I1            |
| CAM & Taxes     | Included      |
| PIN #:          | 14-30-300-011 |