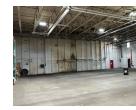

# HEATED INDUSTRIAL WAREHOUSE 41,975 SF

Now offering 3 year lease. 20-22' high ceilings, 5 docks with levelers and (1) 16'x20' DID with ramp.

Immediate occupancy. Currently has no bathroom, but owner can accommodate. No office space. \$5 psf Gross, CAM & taxes included.

| Specifications  |               |
|-----------------|---------------|
| Land Size:      | 30 Acres      |
| Year Built:     | 1981          |
| Office Size:    | None          |
| HVAC System:    | GFA           |
| Electrical:     | 400 amp 480V  |
| Sprinklers:     | Yes           |
| Washrooms:      | 0             |
| Ceiling Height: | 20 - 22 ft    |
| Parking:        | 22 Spaces     |
| DID's:          | 1 16 x 20     |
| Dock:           | 5 w/ Levelers |
| Sewer/Water:    | Septic/Well   |
| Zoning:         | I1            |
| CAM & Taxes     | Included      |
| PIN #:          | 14-30-300-011 |