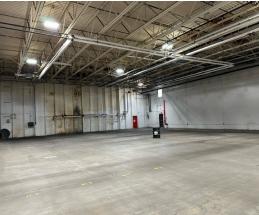

# HEATED INDUSTRIAL WAREHOUSE 41,975 SF

Now offering 3 year lease. 20-22' high ceilings, 5 docks with levelers and (1) 16'x20' DID with ramp.

Immediate occupancy. Currently has no bathroom, but owner can accommodate. No office space. \$5 psf Gross, CAM & taxes included.

| Specifications  |               |
|-----------------|---------------|
| Land Size:      | 30 Acres      |
| Year Built:     | 1981          |
| Office Size:    | None          |
| HVAC System:    | GFA           |
| Electrical:     | 400 amp 480V  |
| Sprinklers:     | Yes           |
| Washrooms:      | 0             |
| Ceiling Height: | 20 - 22 ft    |
| Parking:        | 22 Spaces     |
| DID's:          | 1 16 x 20     |
| Dock:           | 5 w/ Levelers |
| Sewer/Water:    | Septic/Well   |
| Zoning:         | I1            |
| CAM & Taxes     | Included      |
| PIN #:          | 14-30-300-011 |