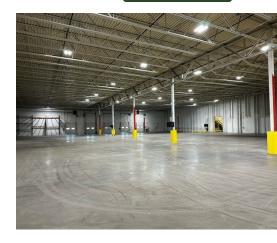

# HEATED INDUSTRIAL WAREHOUSE 41,975 SF

Now offering 3 year lease. 20-22' high ceilings, 5 docks with levelers and (1) 16'x20' DID with ramp.

Immediate occupancy. Currently has no bathroom, but owner can accommodate. No office space. \$5 psf Gross, CAM & taxes included.

| Specifications  |               |
|-----------------|---------------|
| Land Size:      | 30 Acres      |
| Year Built:     | 1981          |
| Office Size:    | None          |
| HVAC System:    | GFA           |
| Electrical:     | 400 amp 480V  |
| Sprinklers:     | Yes           |
| Washrooms:      | 0             |
| Ceiling Height: | 20 - 22 ft    |
| Parking:        | 22 Spaces     |
| DID's:          | 1 16 x 20     |
| Dock:           | 5 w/ Levelers |
| Sewer/Water:    | Septic/Well   |
| Zoning:         | I1            |
| CAM & Taxes     | Included      |
| PIN #:          | 14-30-300-011 |