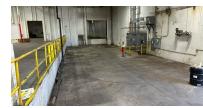

# HEATED INDUSTRIAL WAREHOUSE 41,975 SF

Now offering 3 year lease. 20-22' high ceilings, 5 docks with levelers and (1) 16'x20' DID with ramp.

Immediate occupancy. Currently has no bathroom, but owner can accommodate. No office space. \$5 psf Gross, CAM & taxes included.

| Specifications  |               |
|-----------------|---------------|
| Land Size:      | 30 Acres      |
| Year Built:     | 1981          |
| Office Size:    | None          |
| HVAC System:    | GFA           |
| Electrical:     | 400 amp 480V  |
| Sprinklers:     | Yes           |
| Washrooms:      | 0             |
| Ceiling Height: | 20 - 22 ft    |
| Parking:        | 22 Spaces     |
| DID's:          | 1 16 x 20     |
| Dock:           | 5 w/ Levelers |
| Sewer/Water:    | Septic/Well   |
| Zoning:         | I1            |
| CAM & Taxes     | Included      |
| PIN #:          | 14-30-300-011 |