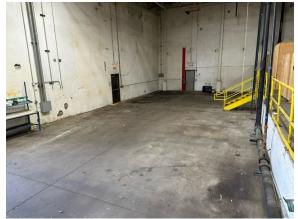

# HEATED INDUSTRIAL WAREHOUSE 41,975 SF

Now offering 3 year lease. 20-22' high ceilings, 5 docks with levelers and (1) 16'x20' DID with ramp.

Immediate occupancy. Currently has no bathroom, but owner can accommodate. No office space. \$5 psf Gross, CAM & taxes included.

| Specifications  |               |
|-----------------|---------------|
| Land Size:      | 30 Acres      |
| Year Built:     | 1981          |
| Office Size:    | None          |
| HVAC System:    | GFA           |
| Electrical:     | 400 amp 480V  |
| Sprinklers:     | Yes           |
| Washrooms:      | 0             |
| Ceiling Height: | 20 - 22 ft    |
| Parking:        | 22 Spaces     |
| DID's:          | 1 16 x 20     |
| Dock:           | 5 w/ Levelers |
| Sewer/Water:    | Septic/Well   |
| Zoning:         | I1            |
| CAM & Taxes     | Included      |
| PIN #:          | 14-30-300-011 |