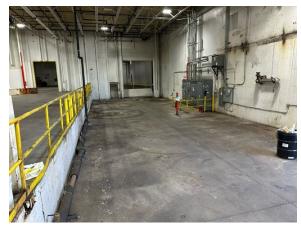

# HEATED INDUSTRIAL WAREHOUSE 41,975 SF

Now offering 3 year lease. 20-22' high ceilings, 5 docks with levelers and (1) 16'x20' DID with ramp.

Immediate occupancy. Currently has no bathroom, but owner can accommodate. No office space. \$5 psf Gross, CAM & taxes included.

| Specifications  |               |
|-----------------|---------------|
| Land Size:      | 30 Acres      |
| Year Built:     | 1981          |
| Office Size:    | None          |
| HVAC System:    | GFA           |
| Electrical:     | 400 amp 480V  |
| Sprinklers:     | Yes           |
| Washrooms:      | 0             |
| Ceiling Height: | 20 - 22 ft    |
| Parking:        | 22 Spaces     |
| DID's:          | 1 16 x 20     |
| Dock:           | 5 w/ Levelers |
| Sewer/Water:    | Septic/Well   |
| Zoning:         | I1            |
| CAM & Taxes     | Included      |
| PIN #:          | 14-30-300-011 |