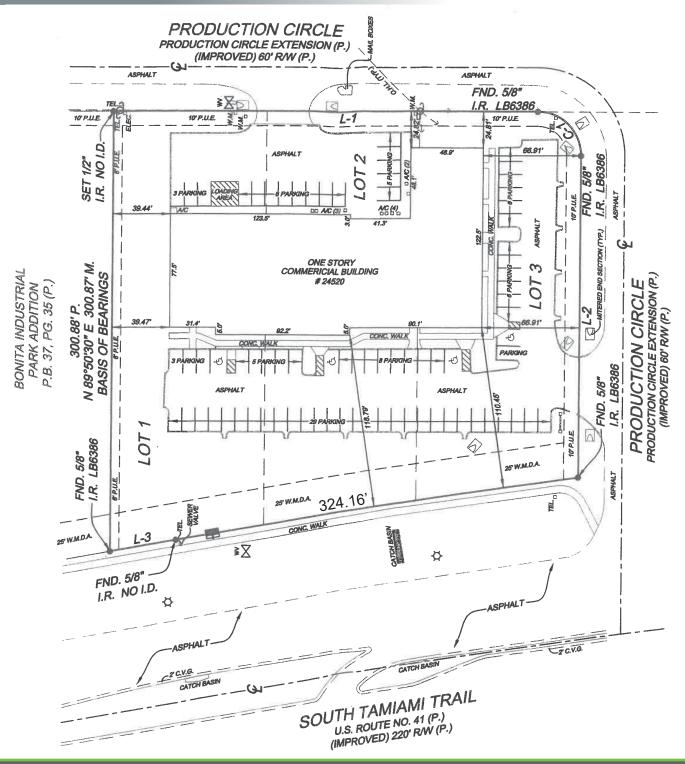

ave rear overhead doors
- Plaza is freshly painted
- 1 water & 1 irrigation meter
- Median HH Income >\$97,000

#### CONTACT

stan stouder, CCIM **Founding Partner** 239.481.3800 x205

stan.stouder@creconsultants.com

| 2023 DEMOGRAPHICS            | 1 MILE              | 3 MILES  | 5 MILES  |
|------------------------------|---------------------|----------|----------|
| EST. POPULATION              | 3,774               | 32,434   | 78,559   |
| EST. HOUSEHOLDS              | 2,077               | 16,099   | 37,344   |
| est. median household income | \$97,543            | \$93,092 | \$83,525 |
| TRAFFIC COUNTS (2022)        | 59,000 AADT (US 41) |          |          |

## **VALUE-ADD PLAZA ON US 41**

**BONITA SPRINGS** 

#### **FOR SALE**

PRODUCTION CIRCLE, BONITA SPRINGS, FL SURVEY