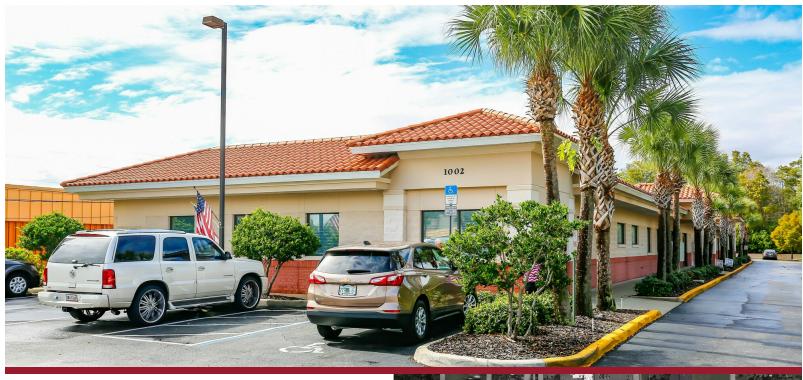

## LISTING DATA

Available SF: Suite 106 - 1,500 SF

Available: May 1, 2024

Year Built: 2003

Comments: Multi-tenant condominium building featuring a mix of professional office and medical tenants. This unit, formerly an children's occupational & speech therapy clinic , has a standard waiting & reception, 6 offices and interior restroom. This location provides easy access to Highway 50, the Florida Turnpike, Western Beltway and the East West Expressway.