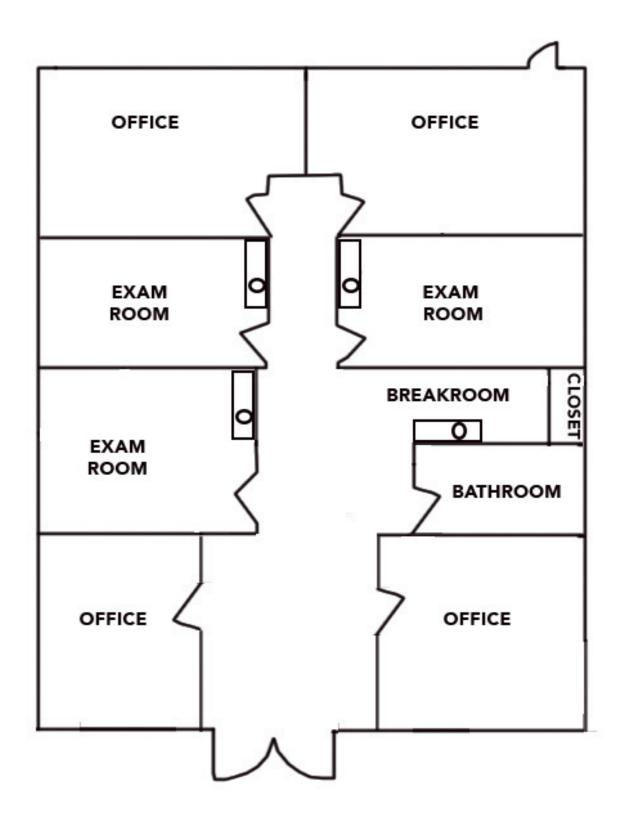

## LISTING DATA

Available SF: Suite 106 - 1,500 SF

Available: May 1, 2024

Year Built: 2003

Comments: Multi-tenant condominium building featuring a mix of professional office and medical tenants. This unit, formerly an children's occupational & speech therapy clinic , has a standard waiting & reception, 6 offices and interior restroom. This location provides easy access to Highway 50, the Florida Turnpike, Western Beltway and the East West Expressway.