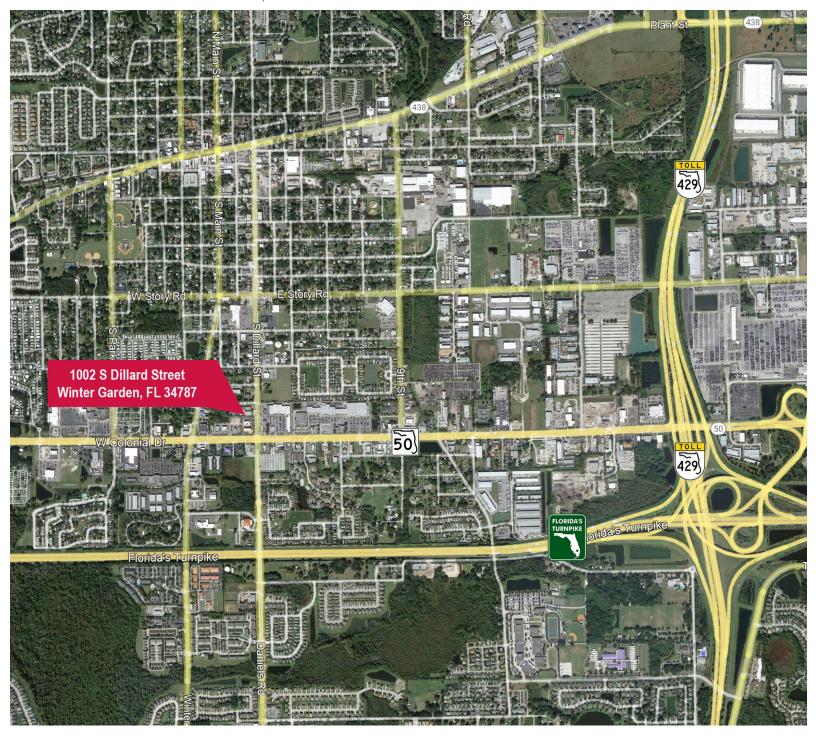

## LISTING DATA

Available SF: Suite 106 - 1,500 SF

Available: May 1, 2024

Year Built: 2003

Comments: Multi-tenant condominium building featuring a mix of professional office and medical tenants. This unit, formerly an children's occupational & speech therapy clinic , has a standard waiting & reception, 6 offices and interior restroom. This location provides easy access to Highway 50, the Florida Turnpike, Western Beltway and the East West Expressway.