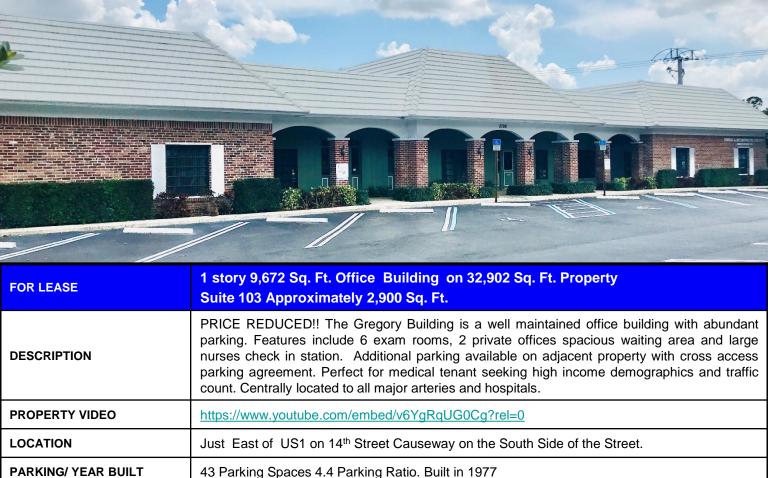

# **High Visibility Medical Office Space For Lease**

### For Lease \$27/ Sq. Ft. Gross

2700 NE 14 St. Causeway Pompano Beach, FL 33062

\$27/ Sq. Ft. Gross. Tenant pays all utilities.

21,012 Cars per day 14th Street Causeway

RM-20 Folio 4843-30-23-0130

**HH Population:** 

Average HH Income:

Disclaimer: This offering subject to errors, omissions, prior sale or withdrawal without notice.

1 mile

15,178

\$86,081

1233 E. Hillsboro Blvd Deerfield Beach, FL 33441

**PRICING** 

**ZONING** 

TRAFFIC COUNT

**DEMOGRAPHICS** 

2023 Estimate

954.427.8686 T. 954.427.0117 F.

3 mile

98,215

\$80,631

5 mile

223,660

\$76,045