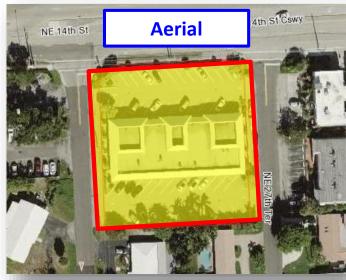

### **Floor Plan**

## For Lease \$27/ Sq. Ft. Gross

2700 NE 14 St. Causeway Pompano Beach, FL 33062

1233 E. Hillsboro Blvd Deerfield Beach, FL 33441

> 954.427.8686 T. 954.427.0117 F.

FOR MORE INFORMATION:

John D. McQueston

john@johnmcqueston.com • 561-706-7721 (cell)