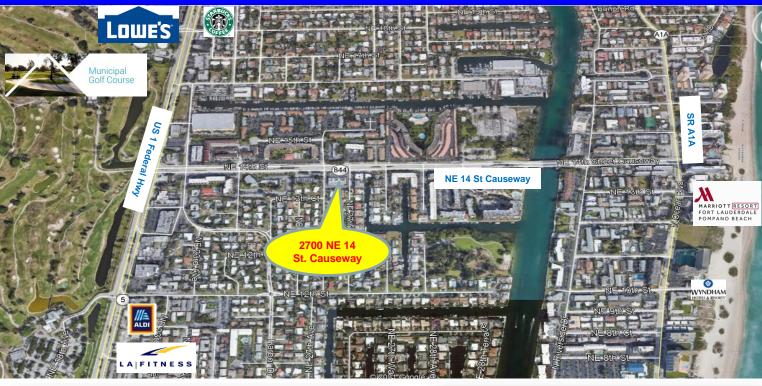

### **Location Map**

## For Lease \$27/ Sq. Ft. Gross

2700 NE 14 St. Causeway Pompano Beach, FL 33062

Disclaimer: This offering subject to errors, omissions, prior sale or withdrawal without notice.

1233 E. Hillsboro Blvd Deerfield Beach, FL 33441