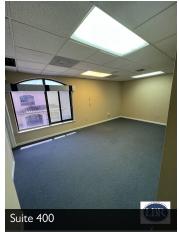

| SPACE                              | SPACE USE       | LEASE RATE            | LEASE TYPE     | SIZE (SF) | COMMENTS                                                                                                                                                                           |
|------------------------------------|-----------------|-----------------------|----------------|-----------|------------------------------------------------------------------------------------------------------------------------------------------------------------------------------------|
| 1101 W Hibiscus Blvd / Suite 105   | Office Building | \$18.00 SF/YR         | Gross          | 1,200 SF  | Reception and six offices.<br>Storage room. Rent does<br>not include electric. Two<br>Entrances.<br>Street level, windows<br>throughout.                                           |
| 1101 W Hibiscus Blvd / Suite 106B  | Office Building | \$20.00 SF/YR         | Gross          | 600 SF    |                                                                                                                                                                                    |
| 1101 W Hibiscus Blvd / Suite 203   | Office Building | \$20.00 SF/YR         | Modified Gross | 500 SF    | 2 offices, and storage.<br>The room at the<br>entrance may be used as<br>a reception area with an<br>office in the rear of the<br>space. Restrooms located<br>in the common areas. |
| 1101 W Hibiscus Blvd / Suite 210   | Office Building | \$20.00 SF/YR         | Modified Gross | 470 SF    | This suite is available<br>now! Small but quaint<br>unit on the 2nd floor (no<br>elevator access). Does<br>have it's own bathroom.                                                 |
| 1103 W Hibiscus Blvd / Suite 400   | Office Building | \$20.00 SF/YR         | Modified Gross | 890 SF    | Unique loft space.<br>Restrooms in common<br>area.                                                                                                                                 |
| 1103 W Hibiscus Blvd / Suite 401   | Office Building | \$20.00 SF/YR         | Modified Gross | 540 SF    | Rent includes electric.                                                                                                                                                            |
| 1103 W Hibiscus Blvd / Suite 402   | Office Building | \$20.00 SF/YR         | Gross          | 500 SF    | Open area with two<br>entrances/exits.<br>Restrooms in common<br>area.                                                                                                             |
| 1103 W Hibiscus Blvd / Suite 408   | Office Building | \$16.00 - 18.00 SF/YR | Modified Gross | 1,800 SF  | 5 offices, conference<br>room, open areas, 2<br>restrooms and open<br>break area. This is a<br>second floor office. No<br>elevator.<br>Fireplace.                                  |
| I 103 W Hibiscus Blvd / Suite 309B | Office Building | \$18.00 SF/YR         | Gross          | 920 SF    |                                                                                                                                                                                    |