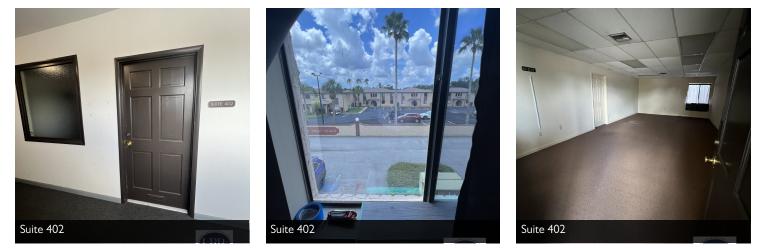

| SPACE                              | SPACE USE       | LEASE RATE            | LEASE TYPE     | SIZE (SF) | COMMENTS                                                                                                                                                                           |
|------------------------------------|-----------------|-----------------------|----------------|-----------|------------------------------------------------------------------------------------------------------------------------------------------------------------------------------------|
| 1101 W Hibiscus Blvd / Suite 105   | Office Building | \$18.00 SF/YR         | Gross          | 1,200 SF  | Reception and six offices.<br>Storage room. Rent does<br>not include electric. Two<br>Entrances.<br>Street level, windows<br>throughout.                                           |
| 1101 W Hibiscus Blvd / Suite 106B  | Office Building | \$20.00 SF/YR         | Gross          | 600 SF    |                                                                                                                                                                                    |
| 1101 W Hibiscus Blvd / Suite 203   | Office Building | \$20.00 SF/YR         | Modified Gross | 500 SF    | 2 offices, and storage.<br>The room at the<br>entrance may be used as<br>a reception area with an<br>office in the rear of the<br>space. Restrooms located<br>in the common areas. |
| 1101 W Hibiscus Blvd / Suite 210   | Office Building | \$20.00 SF/YR         | Modified Gross | 470 SF    | This suite is available<br>now! Small but quaint<br>unit on the 2nd floor (no<br>elevator access). Does<br>have it's own bathroom.                                                 |
| 1103 W Hibiscus Blvd / Suite 400   | Office Building | \$20.00 SF/YR         | Modified Gross | 890 SF    | Unique loft space.<br>Restrooms in common<br>area.                                                                                                                                 |
| 1103 W Hibiscus Blvd / Suite 401   | Office Building | \$20.00 SF/YR         | Modified Gross | 540 SF    | Rent includes electric.                                                                                                                                                            |
| 1103 W Hibiscus Blvd / Suite 402   | Office Building | \$20.00 SF/YR         | Gross          | 500 SF    | Open area with two<br>entrances/exits.<br>Restrooms in common<br>area.                                                                                                             |
| 1103 W Hibiscus Blvd / Suite 408   | Office Building | \$16.00 - 18.00 SF/YR | Modified Gross | 1,800 SF  | 5 offices, conference<br>room, open areas, 2<br>restrooms and open<br>break area. This is a<br>second floor office. No<br>elevator.<br>Fireplace.                                  |
| I 103 W Hibiscus Blvd / Suite 309B | Office Building | \$18.00 SF/YR         | Gross          | 920 SF    |                                                                                                                                                                                    |

# **ADDITIONAL PHOTOS**

Hibiscus Business Center • 1101 - 1103 W Hibiscus Blvd Melbourne, FL 32901

 Suite 210 Walk Up