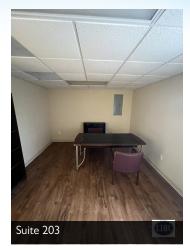

| SPACE                              | SPACE USE       | LEASE RATE            | LEASE TYPE     | SIZE (SF) | COMMENTS                                                                                                                                                                           |
|------------------------------------|-----------------|-----------------------|----------------|-----------|------------------------------------------------------------------------------------------------------------------------------------------------------------------------------------|
| 1101 W Hibiscus Blvd / Suite 105   | Office Building | \$18.00 SF/YR         | Gross          | 1,200 SF  | Reception and six offices.<br>Storage room. Rent does<br>not include electric. Two<br>Entrances.<br>Street level, windows<br>throughout.                                           |
| 1101 W Hibiscus Blvd / Suite 106B  | Office Building | \$20.00 SF/YR         | Gross          | 600 SF    |                                                                                                                                                                                    |
| 1101 W Hibiscus Blvd / Suite 203   | Office Building | \$20.00 SF/YR         | Modified Gross | 500 SF    | 2 offices, and storage.<br>The room at the<br>entrance may be used as<br>a reception area with an<br>office in the rear of the<br>space. Restrooms located<br>in the common areas. |
| 1101 W Hibiscus Blvd / Suite 210   | Office Building | \$20.00 SF/YR         | Modified Gross | 470 SF    | This suite is available<br>now! Small but quaint<br>unit on the 2nd floor (no<br>elevator access). Does<br>have it's own bathroom.                                                 |
| 1103 W Hibiscus Blvd / Suite 400   | Office Building | \$20.00 SF/YR         | Modified Gross | 890 SF    | Unique loft space.<br>Restrooms in common<br>area.                                                                                                                                 |
| 1103 W Hibiscus Blvd / Suite 401   | Office Building | \$20.00 SF/YR         | Modified Gross | 540 SF    | Rent includes electric.                                                                                                                                                            |
| 1103 W Hibiscus Blvd / Suite 402   | Office Building | \$20.00 SF/YR         | Gross          | 500 SF    | Open area with two<br>entrances/exits.<br>Restrooms in common<br>area.                                                                                                             |
| 1103 W Hibiscus Blvd / Suite 408   | Office Building | \$16.00 - 18.00 SF/YR | Modified Gross | 1,800 SF  | 5 offices, conference<br>room, open areas, 2<br>restrooms and open<br>break area. This is a<br>second floor office. No<br>elevator.<br>Fireplace.                                  |
| I 103 W Hibiscus Blvd / Suite 309B | Office Building | \$18.00 SF/YR         | Gross          | 920 SF    |                                                                                                                                                                                    |