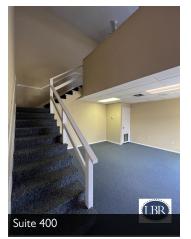

| SPACE                              | SPACE USE       | LEASE RATE            | LEASE TYPE     | SIZE (SF) | COMMENTS                                                                                                                                                                           |
|------------------------------------|-----------------|-----------------------|----------------|-----------|------------------------------------------------------------------------------------------------------------------------------------------------------------------------------------|
| 1101 W Hibiscus Blvd / Suite 105   | Office Building | \$18.00 SF/YR         | Gross          | 1,200 SF  | Reception and six offices.<br>Storage room. Rent does<br>not include electric. Two<br>Entrances.<br>Street level, windows<br>throughout.                                           |
| 1101 W Hibiscus Blvd / Suite 106B  | Office Building | \$20.00 SF/YR         | Gross          | 600 SF    |                                                                                                                                                                                    |
| 1101 W Hibiscus Blvd / Suite 203   | Office Building | \$20.00 SF/YR         | Modified Gross | 500 SF    | 2 offices, and storage.<br>The room at the<br>entrance may be used as<br>a reception area with an<br>office in the rear of the<br>space. Restrooms located<br>in the common areas. |
| 1101 W Hibiscus Blvd / Suite 210   | Office Building | \$20.00 SF/YR         | Modified Gross | 470 SF    | This suite is available<br>now! Small but quaint<br>unit on the 2nd floor (no<br>elevator access). Does<br>have it's own bathroom.                                                 |
| 1103 W Hibiscus Blvd / Suite 400   | Office Building | \$20.00 SF/YR         | Modified Gross | 890 SF    | Unique loft space.<br>Restrooms in common<br>area.                                                                                                                                 |
| 1103 W Hibiscus Blvd / Suite 401   | Office Building | \$20.00 SF/YR         | Modified Gross | 540 SF    | Rent includes electric.                                                                                                                                                            |
| 1103 W Hibiscus Blvd / Suite 402   | Office Building | \$20.00 SF/YR         | Gross          | 500 SF    | Open area with two<br>entrances/exits.<br>Restrooms in common<br>area.                                                                                                             |
| 1103 W Hibiscus Blvd / Suite 408   | Office Building | \$16.00 - 18.00 SF/YR | Modified Gross | 1,800 SF  | 5 offices, conference<br>room, open areas, 2<br>restrooms and open<br>break area. This is a<br>second floor office. No<br>elevator.<br>Fireplace.                                  |
| I 103 W Hibiscus Blvd / Suite 309B | Office Building | \$18.00 SF/YR         | Gross          | 920 SF    |                                                                                                                                                                                    |