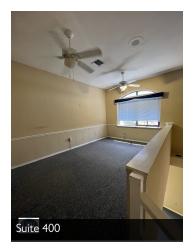

| SPACE                              | SPACE USE       | LEASE RATE            | LEASE TYPE     | SIZE (SF) | COMMENTS                                                                                                                                                                           |
|------------------------------------|-----------------|-----------------------|----------------|-----------|------------------------------------------------------------------------------------------------------------------------------------------------------------------------------------|
| 1101 W Hibiscus Blvd / Suite 105   | Office Building | \$18.00 SF/YR         | Gross          | 1,200 SF  | Reception and six offices.<br>Storage room. Rent does<br>not include electric. Two<br>Entrances.<br>Street level, windows<br>throughout.                                           |
| 1101 W Hibiscus Blvd / Suite 106B  | Office Building | \$20.00 SF/YR         | Gross          | 600 SF    |                                                                                                                                                                                    |
| 1101 W Hibiscus Blvd / Suite 203   | Office Building | \$20.00 SF/YR         | Modified Gross | 500 SF    | 2 offices, and storage.<br>The room at the<br>entrance may be used as<br>a reception area with an<br>office in the rear of the<br>space. Restrooms located<br>in the common areas. |
| 1101 W Hibiscus Blvd / Suite 210   | Office Building | \$20.00 SF/YR         | Modified Gross | 470 SF    | This suite is available<br>now! Small but quaint<br>unit on the 2nd floor (no<br>elevator access). Does<br>have it's own bathroom.                                                 |
| 1103 W Hibiscus Blvd / Suite 400   | Office Building | \$20.00 SF/YR         | Modified Gross | 890 SF    | Unique loft space.<br>Restrooms in common<br>area.                                                                                                                                 |
| 1103 W Hibiscus Blvd / Suite 401   | Office Building | \$20.00 SF/YR         | Modified Gross | 540 SF    | Rent includes electric.                                                                                                                                                            |
| 1103 W Hibiscus Blvd / Suite 402   | Office Building | \$20.00 SF/YR         | Gross          | 500 SF    | Open area with two<br>entrances/exits.<br>Restrooms in common<br>area.                                                                                                             |
| 1103 W Hibiscus Blvd / Suite 408   | Office Building | \$16.00 - 18.00 SF/YR | Modified Gross | 1,800 SF  | 5 offices, conference<br>room, open areas, 2<br>restrooms and open<br>break area. This is a<br>second floor office. No<br>elevator.<br>Fireplace.                                  |
| I 103 W Hibiscus Blvd / Suite 309B | Office Building | \$18.00 SF/YR         | Gross          | 920 SF    |                                                                                                                                                                                    |