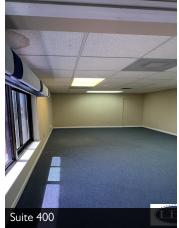

| SPACE                              | SPACE USE       | LEASE RATE            | LEASE TYPE     | SIZE (SF) | COMMENTS                                                                                                                                                                           |
|------------------------------------|-----------------|-----------------------|----------------|-----------|------------------------------------------------------------------------------------------------------------------------------------------------------------------------------------|
| 1101 W Hibiscus Blvd / Suite 105   | Office Building | \$18.00 SF/YR         | Gross          | 1,200 SF  | Reception and six offices.<br>Storage room. Rent does<br>not include electric. Two<br>Entrances.<br>Street level, windows<br>throughout.                                           |
| 1101 W Hibiscus Blvd / Suite 106B  | Office Building | \$20.00 SF/YR         | Gross          | 600 SF    |                                                                                                                                                                                    |
| 1101 W Hibiscus Blvd / Suite 203   | Office Building | \$20.00 SF/YR         | Modified Gross | 500 SF    | 2 offices, and storage.<br>The room at the<br>entrance may be used as<br>a reception area with an<br>office in the rear of the<br>space. Restrooms located<br>in the common areas. |
| 1101 W Hibiscus Blvd / Suite 210   | Office Building | \$20.00 SF/YR         | Modified Gross | 470 SF    | This suite is available<br>now! Small but quaint<br>unit on the 2nd floor (no<br>elevator access). Does<br>have it's own bathroom.                                                 |
| 1103 W Hibiscus Blvd / Suite 400   | Office Building | \$20.00 SF/YR         | Modified Gross | 890 SF    | Unique loft space.<br>Restrooms in common<br>area.                                                                                                                                 |
| 1103 W Hibiscus Blvd / Suite 401   | Office Building | \$20.00 SF/YR         | Modified Gross | 540 SF    | Rent includes electric.                                                                                                                                                            |
| 1103 W Hibiscus Blvd / Suite 402   | Office Building | \$20.00 SF/YR         | Gross          | 500 SF    | Open area with two<br>entrances/exits.<br>Restrooms in common<br>area.                                                                                                             |
| 1103 W Hibiscus Blvd / Suite 408   | Office Building | \$16.00 - 18.00 SF/YR | Modified Gross | 1,800 SF  | 5 offices, conference<br>room, open areas, 2<br>restrooms and open<br>break area. This is a<br>second floor office. No<br>elevator.<br>Fireplace.                                  |
| I 103 W Hibiscus Blvd / Suite 309B | Office Building | \$18.00 SF/YR         | Gross          | 920 SF    |                                                                                                                                                                                    |