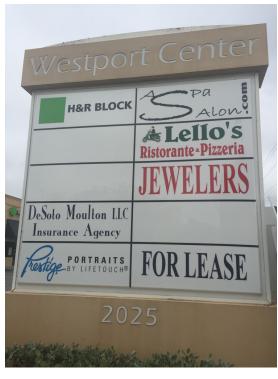

#### **PROPERTY OVERVIEW**

Great retail or office space available

Popular Westport Plaza in Rockledge

Other Tenants include Pizza Shop, Jewelry Store, H&R Block, and Spa Salon.

Only 1.5 miles to Wuesthoff Hospital and 10 miles from the approved Viera Health Park.

## **AVAILABLE SPACES**

Westport Plaza • 2025 Murrell Rd Rockledge, FL 32955

LEASE TYPE | \$4.50/sf NNN

TOTAL SPACE | 1,160 SF

**LEASE TERM** | Negotiable

LEASE RATE | \$16.00 SF/yr

| Rockledge Jewelers | A Spa Salon | Martial Arts | Grooming by Brittany | H&R Block | Xhale Vape | Kava Bar | Massage Therapy | #180 | Lello's Ristorante Pizzeria |  |
|--------------------|-------------|--------------|----------------------|-----------|------------|----------|-----------------|------|-----------------------------|--|
|--------------------|-------------|--------------|----------------------|-----------|------------|----------|-----------------|------|-----------------------------|--|