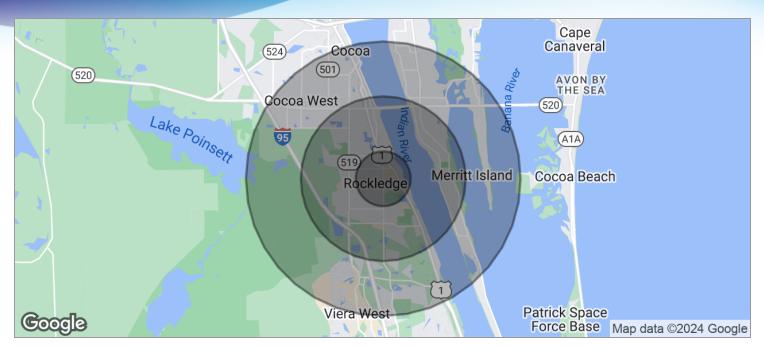

### **DEMOGRAPHICS MAP**

Westport Plaza • 2025 Murrell Rd Rockledge, FL 32955

| POPULATION          | I MILE              | 3 MILES           | 5 MILES               |  |
|---------------------|---------------------|-------------------|-----------------------|--|
| TOTAL POPULATION    | 7,267               | 35,459            | 82,346                |  |
| MEDIAN AGE          | 43.8                | 43.8              | 43.0                  |  |
| MEDIAN AGE (MALE)   | 44.1                | 43.7              | 42.3                  |  |
| MEDIAN AGE (FEMALE) | 43.3                | 43.8              | 43.2                  |  |
|                     |                     |                   |                       |  |
| HOUSEHOLDS & INCOME | I MILE              | 3 MILES           | 5 MILES               |  |
| TOTAL HOUSEHOLDS    | 1 <b>MILE</b> 2,622 | 3 MILES<br>13,879 | <b>5 MILES</b> 33,515 |  |
|                     |                     |                   |                       |  |
| TOTAL HOUSEHOLDS    | 2,622               | 13,879            | 33,515                |  |

<sup>\*</sup> Demographic data derived from 2020 ACS - US Census