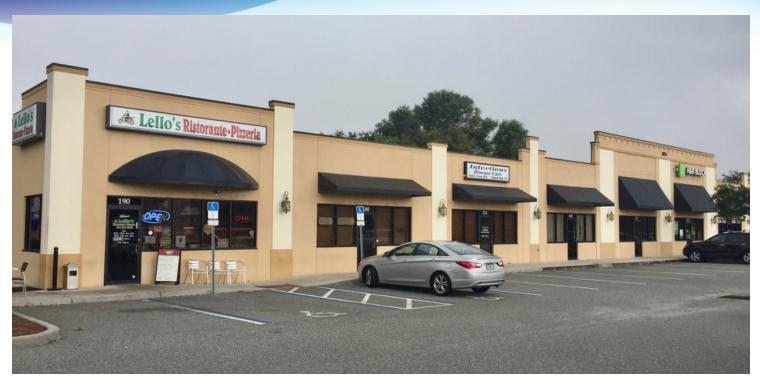

#### **PROPERTY OVERVIEW**

Great retail or office space available

Popular Westport Plaza in Rockledge

Other Tenants include Pizza Shop, Jewelry Store, H&R Block, and Spa Salon.

Only 1.5 miles to Wuesthoff Hospital and 10 miles from the approved Viera Health Park.

## **AVAILABLE SPACES**

Westport Plaza • 2025 Murrell Rd Rockledge, FL 32955

LEASE TYPE | \$4.50/sf NNN

TOTAL SPACE | 1,160 SF

**LEASE TERM** | Negotiable

LEASE RATE | \$16.00 SF/yr

| Rockledge Jewelers | A Spa Salon | Martial Arts | Grooming by Brittany | H&R Block | Xhale Vape | Kava Bar | Massage Therapy | #180 | Lello's Ristorante Pizzeria |  |
|--------------------|-------------|--------------|----------------------|-----------|------------|----------|-----------------|------|-----------------------------|--|
|--------------------|-------------|--------------|----------------------|-----------|------------|----------|-----------------|------|-----------------------------|--|