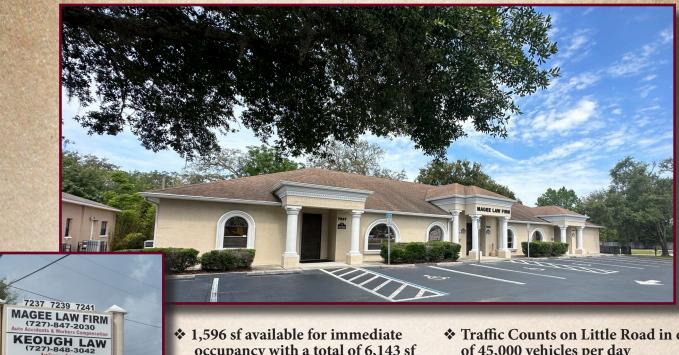

## **Little Road Professional Office** FOR LEASE

**Lease Price:** \$18 psf **Modified Gross** 

7237-7241 Little Road • New Port Richey, FL 34654

- 1,596 sf available for immediate occupancy with a total of 6,143 sf that will be available in coming months.
- Located directly on Little Rd. near the Pasco County Government Center and just one mile from the **New VA Hospital Facility**
- Prevalent street signage and large building sign provide excellent visibility

- **❖** Traffic Counts on Little Road in excess of 45,000 vehicles per day
- Space available now has a floor plan that includes reception, 5 offices, break area, & one restroom
- It is an end unit with windows providing lots of natural light
- **❖** Building is currently divided into three (3) units that can be opened up to provide a single user, free-standing building