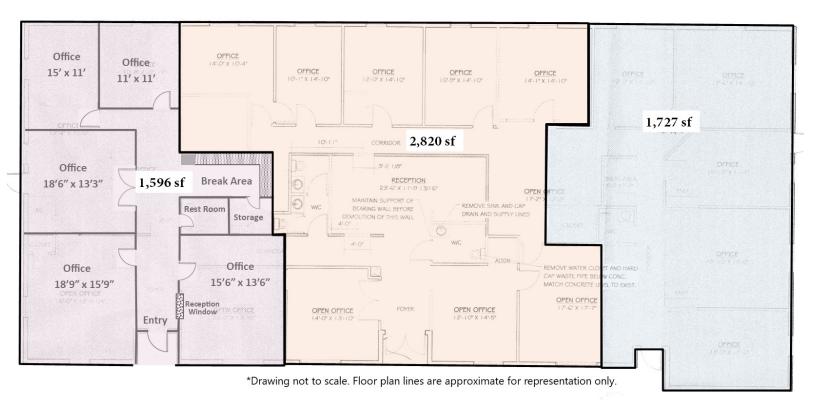

## Floor Plan 1,596 - 6,143 sf Available

Near the Pasco County Government Center and less than a mile from New VA Medical Facility!

- **❖** Traffic Counts on Little Road in excess of 45,000 vehicles per day
- Space available now has a floor plan that includes reception, 5 offices, break area, & one restroom
- It is an end unit with windows providing lots of natural light
- **❖** Building is currently divided into three (3) units that can be opened up to provide a single user, free-standing building