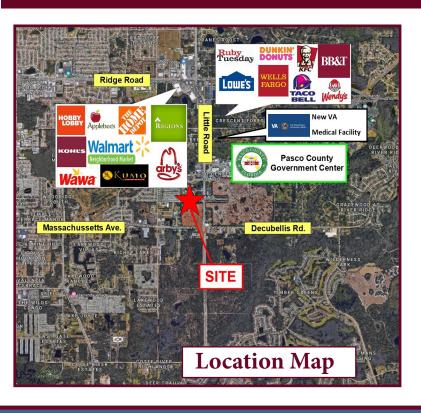

## **Little Road Professional Office** FOR LEASE

**Lease Price:** \$18 psf **Modified Gross** 

7237-7241 Little Road • New Port Richey, FL 34654

- 1,596 sf available for immediate occupancy with a total of 6,143 sf that will be available in coming months.
- Located directly on Little Rd. near the Pasco County Government Center and just one mile from the **New VA Hospital Facility**
- Prevalent street signage and large building sign provide excellent visibility

- **❖** Traffic Counts on Little Road in excess of 45,000 vehicles per day
- Space available now has a floor plan that includes reception, 5 offices, break area, & one restroom
- It is an end unit with windows providing lots of natural light
- **❖** Building is currently divided into three (3) units that can be opened up to provide a single user, free-standing building