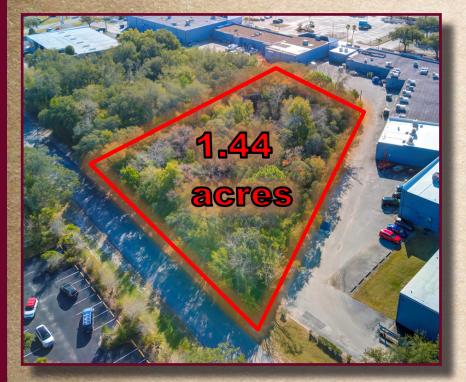

## LAND FOR SALE

- 1.44 acre parcel situated off Spring Hill Dr & approx 2 miles from US 19, the property is strategically located with easy access to major transportation routes
- Parcel has 299 ft of road frontage offering excellent visibility and accessibility