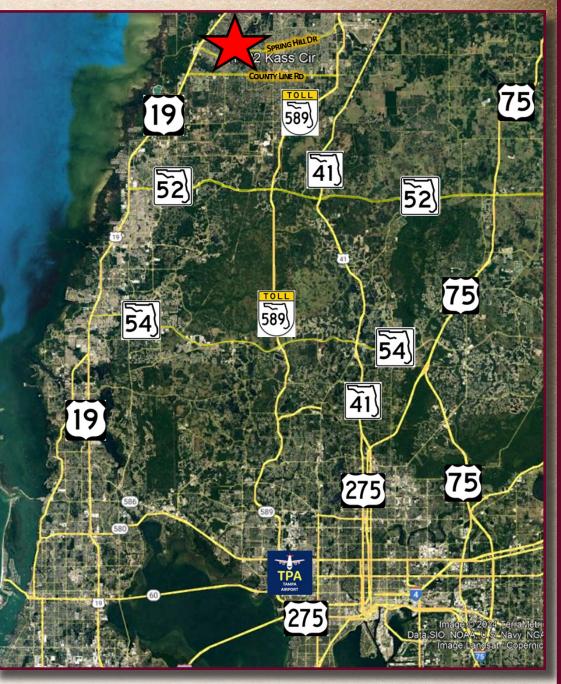

#### Hernando County Commercial Land Kass Circle • Spring Hill, FL 34606

## LAND FOR SALE

- 1.44 acre parcel situated off Spring Hill Dr & approx 2 miles from US 19, the property is strategically located with easy access to major transportation routes
- Parcel has 299 ft of road frontage offering excellent visibility and accessibility