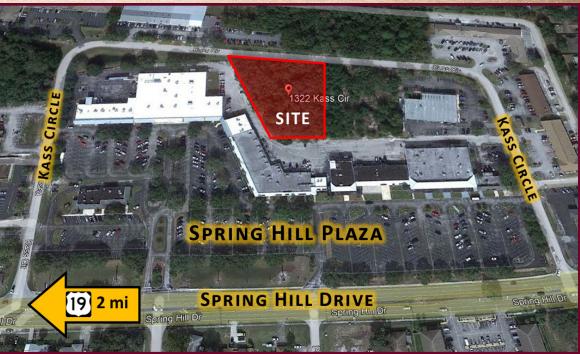

#### Hernando County Commercial Land Kass Circle • Spring Hill, FL 34606

## LAND FOR SALE

- 1.44 acre parcel situated off Spring Hill Dr & approx 2 miles from US 19, the property is strategically located with easy access to major transportation routes
- Parcel has 299 ft of road frontage offering excellent visibility and accessibility