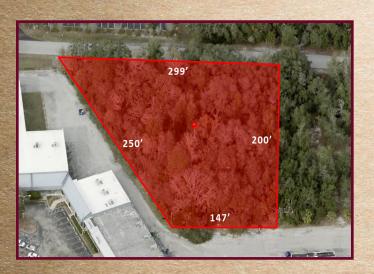

## LAND FOR SALE

- 1.44 acre parcel situated off Spring Hill Dr & approx 2 miles from US 19, the property is strategically located with easy access to major transportation routes
- Parcel has 299 ft of road frontage offering excellent visibility and accessibility