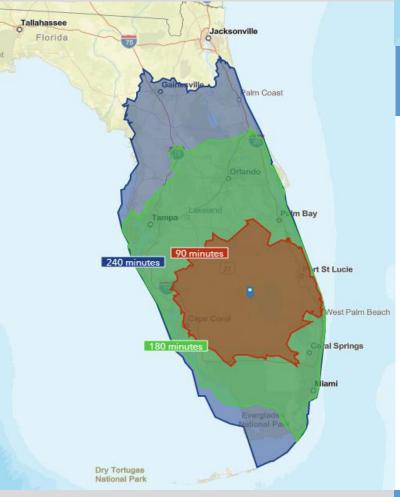

### **Drive Time**

Over 6,000 Trucks Pass on US 27 Every Day Population Summary 100 Miles 150 Miles 2010 Population 9.216,666 14,780,025 15,784,866 2020 Population 17,042,969 18,166,978 10,622,637 2025 Population 11,357,812 18,232,691 19,427,577 62 miles from Southwest Florida International Airport 78 miles to Palm Beach International Airport 138 miles to Orlando International Airport 160 miles to Tampa International Airport 87 miles to Port of Palm Beach 156 miles to Port of Tampa 115 miles to Port of Miami 96 miles to Port Everglades 283 miles to Georgia State Line 111 miles to Miami International Airport 95 miles to Fort Lauderdale International Airport