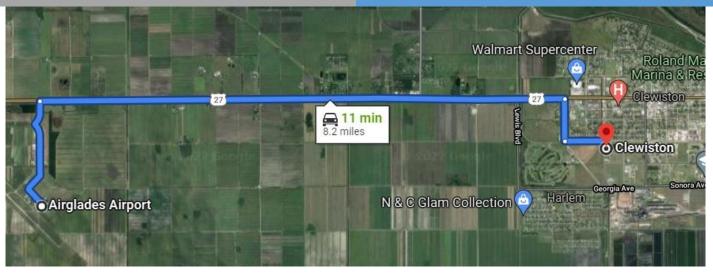

### **Drive Time**

Over 6,000 Trucks Pass on US 27 Every Day Population Summary 100 Miles 150 Miles 2010 Population 9.216,666 14,780,025 15,784,866 2020 Population 17,042,969 18,166,978 10,622,637 2025 Population 11,357,812 18,232,691 19,427,577 62 miles from Southwest Florida International Airport 78 miles to Palm Beach International Airport 138 miles to Orlando International Airport 160 miles to Tampa International Airport 87 miles to Port of Palm Beach 156 miles to Port of Tampa 115 miles to Port of Miami 96 miles to Port Everglades 283 miles to Georgia State Line 111 miles to Miami International Airport 95 miles to Fort Lauderdale International Airport