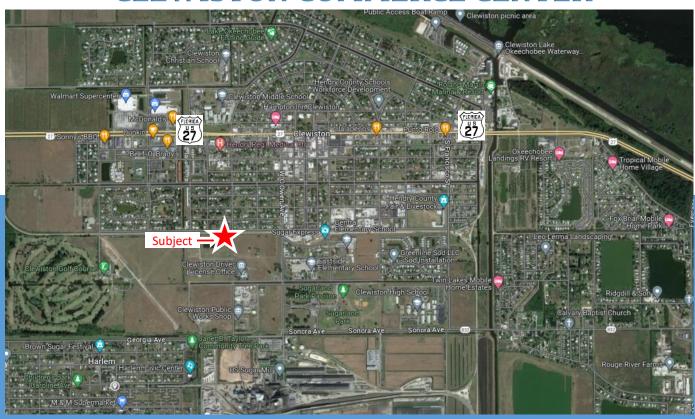

## **CLEWISTON COMMERCE CENTER**

501 Commerce Court, Clewiston, FL 33440

Exclusively Listed By

INFINITY COMMERCIAL REAL ESTATE 1021 Ives Dairy Road, Suite #119 Miami, FL 33179

www.InfinityCommercial.net

Sherri Beregovoy

Cell: 305-803-3781

### **Clewiston Commerce Center**

501 Commerce Court, Clewiston, FL 33440

- Centrally located in Florida
- Available diversified workforce
- · Light Industrial Zoning
- Minutes off Highway US 27

- Main Street Frontage
- Within minutes of FAA approved
  Perishable Cargo Airport
- Excellent Growth Environment