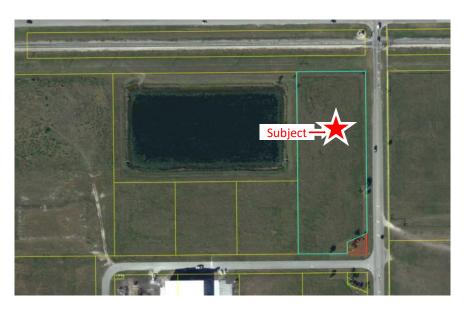

# Asking: \$250,000 Per Acre

+/- 2.76 Acres

- ± 2.76 Acres in the path of progress
- Light Industrial Zoning
- Roads & Utilities to the edge of site
- Filled to Grade
- City of Clewiston, FL
- Main Street Frontage at Front of Commerce Park
- Economic Incentives may be available for Qualified Business Owners

# ±2.76 Acres

Asking: \$250,000 Per Acre

#### ±2.76 Acres