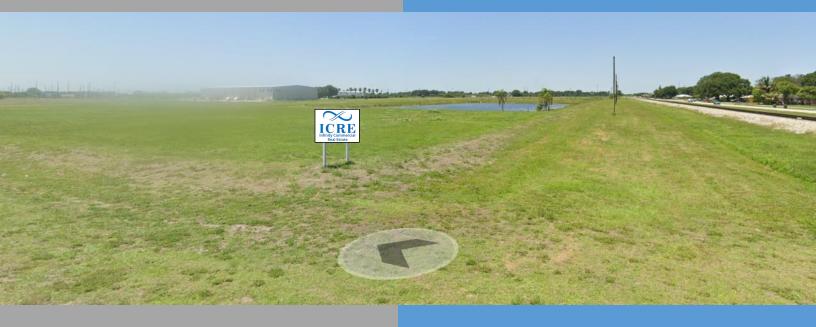

# Asking: \$250,000 Per Acre

+/- 2.76 Acres

- ± 2.76 Acres in the path of progress
- Light Industrial Zoning
- Roads & Utilities to the edge of site
- Filled to Grade
- City of Clewiston, FL
- Main Street Frontage at Front of Commerce Park
- Economic Incentives may be available for Qualified Business Owners

### **Clewiston Commerce Center**

501 Commerce Court, Clewiston, FL 33440

- Centrally located in Florida
- Available diversified workforce
- · Light Industrial Zoning
- Minutes off Highway US 27

- Main Street Frontage
- Within minutes of FAA approved
  Perishable Cargo Airport
- Excellent Growth Environment