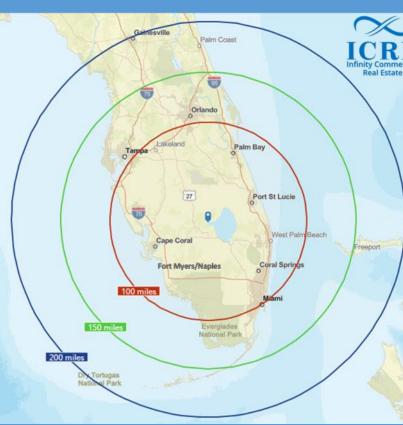

### **Drive Time**

Over 6,000 Trucks Pass on US 27 Every Day Population Summary 100 Miles 150 Miles 2010 Population 9.216,666 14,780,025 15,784,866 2020 Population 17,042,969 18,166,978 10,622,637 2025 Population 11,357,812 18,232,691 19,427,577 62 miles from Southwest Florida International Airport 78 miles to Palm Beach International Airport 138 miles to Orlando International Airport 160 miles to Tampa International Airport 87 miles to Port of Palm Beach 156 miles to Port of Tampa 115 miles to Port of Miami 96 miles to Port Everglades 283 miles to Georgia State Line 111 miles to Miami International Airport 95 miles to Fort Lauderdale International Airport