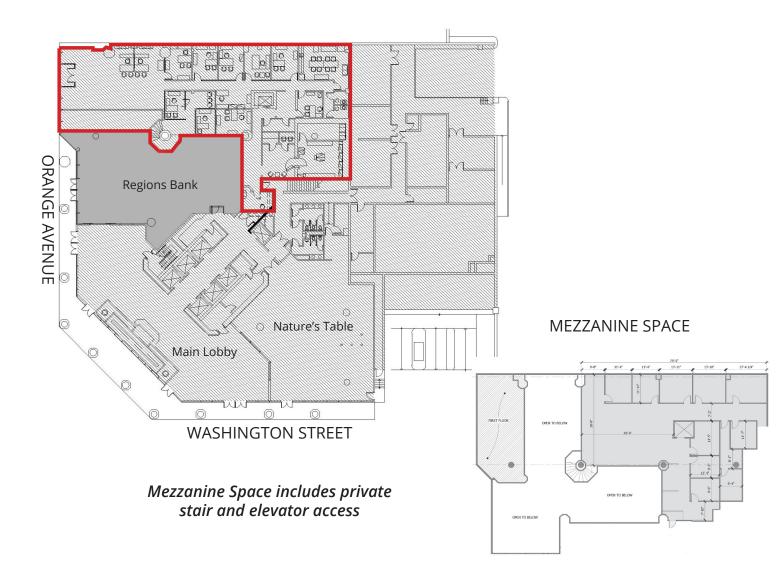

### Unique Two-Story Retail / Office Space Suite 100 - 10,279± rsf (Includes Second Floor Mezzanine Space)

Greg Morrison Principal D 407 440 6640 greg.morrison@avisonyoung.com Nathan Eissler Principal D 407 440 6658 nathan.eissler@avisonyoung.com