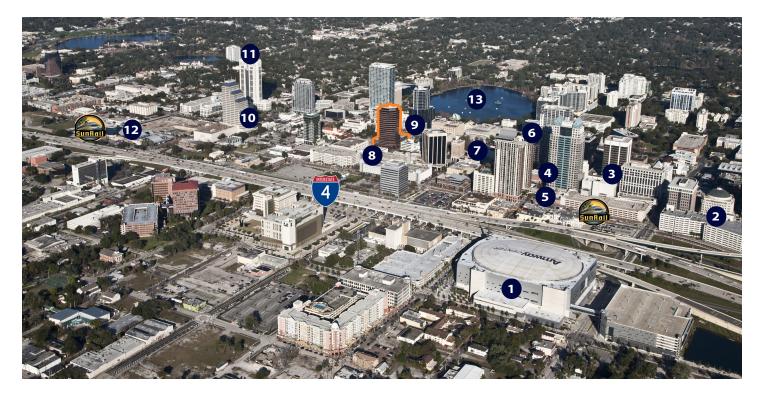

#### Walkable Amenities

- 1. Kia Center
- 2. Orlando City Hall
- 3. Citrus Club / Dunkin
- 4. Latin Square
- 5. Kres Chophouse / Artisan's Table / SunRail Station
- 6. Cobb Plaza Cinema Cafe' 12 / Bento / Corono Cigar Company
- 7. Taco Bell Cantina
- 8. Tropical Smoothie, Planet Pizza, Tin & Taco
- 9. Nature's Table Cafe' / Gringos Locos / Loading Zone Philly Steaks
- 10. Foxtail Coffee
- 11. Orange County Courthouse
- 12. Lynx Central and SunRail Station
- 13. Lake Eola