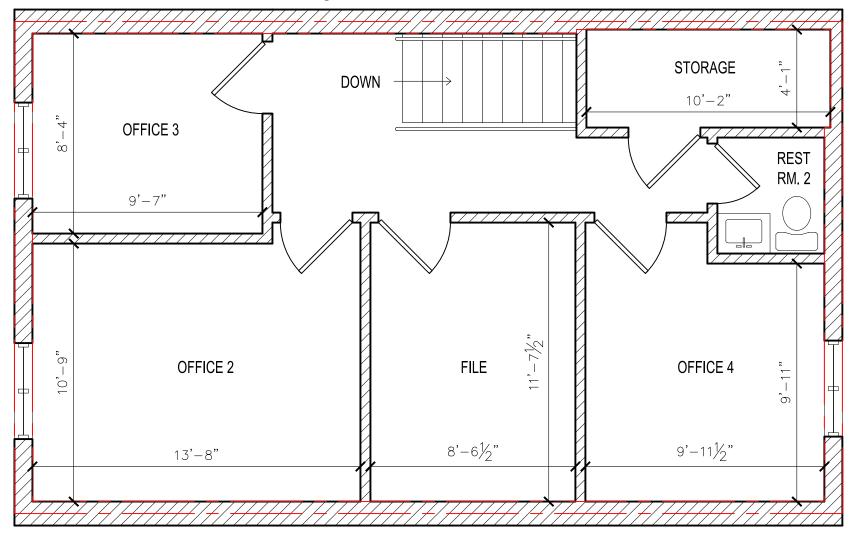

## 103 Park Washington Ct., Falls Church, VA 22046

## SECOND FLOOR

SCALE: \frac{1}{4}" = 1'-0"

DISCLAIMER: THIS INFORMATION HAS BEEN SECURED FROM SOURCES BELIEVED TO RELIABLE, BUT WE MAKE NO REPRESENTATIONS OR WARRANTIES, EXPRESSED OR IMPLIED AS TO THE ACCURACY OF THE INFORMATION. REFERENCES TO SQUARE FOOTAGE OR AGE ARE APPROXIMATE. BUYER MUST VERIFY THE INFORMATION AND ASSUMES ALL RISK FOR ANY INACCURACIES. ANY PROJECTIONS, OPINIONS, ASSUMPTIONS OR ESTIMATES USED HEREIN ARE FOR EXAMPLE PURPOSES AND DO NOT REPRESENT THE FUTURE OR PRESENT USE OF THE PROPERTY.

|               | 1ST FLOOR | 2ND FLOOR | TOTAL   |
|---------------|-----------|-----------|---------|
| INTERIOR AREA | 665 SF    | 646 SF    | 1311 SF |
| LEASE AREA    | 732 SF    | 707 SF    | 1439 SF |