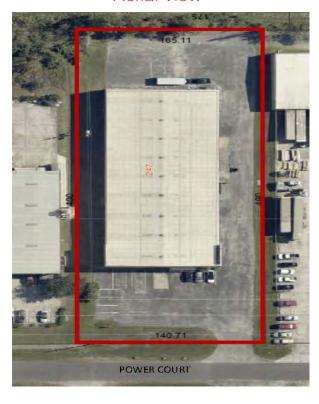

## **LOCATION MAP:**

For more information contact:
Allison Reynolds
407.353.6194

email: selectcreservices@gmail.com

1540 International Parkway, Suite 2000 • Lake Mary, FL 32746

## **Building Layout**

Office Plan

Aerial View

For more information contact:

Allison Reynolds 407.353.6194

email: selectcreservices@gmail.com

1540 International Parkway, Suite 2000 • Lake Mary, FL 32746