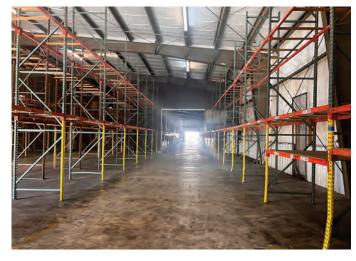

## **PROPERTY DETAILS:**

- 22,500 +/- SF Stand Alone Warehouse
- 2,000 SF Office/Showroom Space
- 18' 20' Ceiling Height in Warehouse
- 3-Phase Power, Heavy Electrical Service
- Six 12' x 12' Dock High Overhead Doors
- One 16'w x 12'h Dock High Door with Ramp
- Clear Span Building
- Fire Sprinklers Throughout
- +/-1.56 Acre Site
- C-3 Zoning Allows Many Uses, FLU Industrial
- Unincorporated Seminole County
- Prime Location in High Growth Area
- Convenient to Major Highways
- Less than 1 Mile to I-4, Easy Access to 417, 429