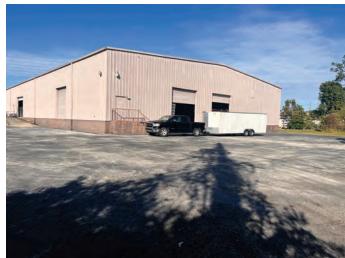

## **PROPERTY DETAILS:**

- 22,500 +/- SF Stand Alone Warehouse
- 2,000 SF Office/Showroom Space
- 18' 20' Ceiling Height in Warehouse
- 3-Phase Power, Heavy Electrical Service
- Six 12' x 12' Dock High Overhead Doors
- One 16'w x 12'h Dock High Door with Ramp
- Clear Span Building
- Fire Sprinklers Throughout
- +/-1.56 Acre Site
- C-3 Zoning Allows Many Uses, FLU Industrial
- Unincorporated Seminole County
- Prime Location in High Growth Area
- Convenient to Major Highways
- Less than 1 Mile to I-4, Easy Access to 417, 429

## **SALE** OR LEASE

For more information contact:

Allison Reynolds 407.353.6194

email: selectcreservices@gmail.com

SELECT COMMERCIAL REAL ESTATE SERVICES

1540 International Parkway, Suite 2000 • Lake Mary, FL 32746