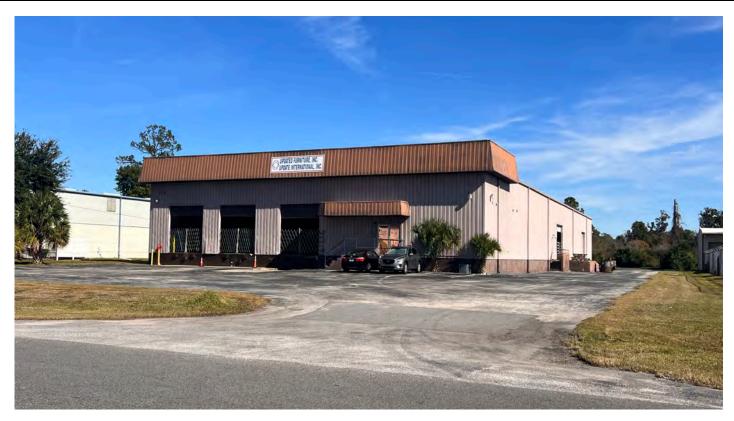

## **PROPERTY DETAILS:**

- 22,500 +/- SF Stand Alone Warehouse
- 2,000 SF Office/Showroom Space
- 18' 20' Ceiling Height in Warehouse
- 3-Phase Power, Heavy Electrical Service
- Six 12' x 12' Dock High Overhead Doors
- One 16'w x 12'h Dock High Door with Ramp
- Clear Span Building
- Fire Sprinklers Throughout
- +/-1.56 Acre Site
- C-3 Zoning Allows Many Uses, FLU Industrial
- Unincorporated Seminole County
- Prime Location in High Growth Area
- Convenient to Major Highways
- Less than 1 Mile to I-4, Easy Access to 417, 429

## **SALE** OR LEASE

For more information contact:

Allison Reynolds 407.353.6194

email: selectcreservices@gmail.com

SELECT COMMERCIAL REAL ESTATE SERVICES

1540 International Parkway, Suite 2000 • Lake Mary, FL 32746