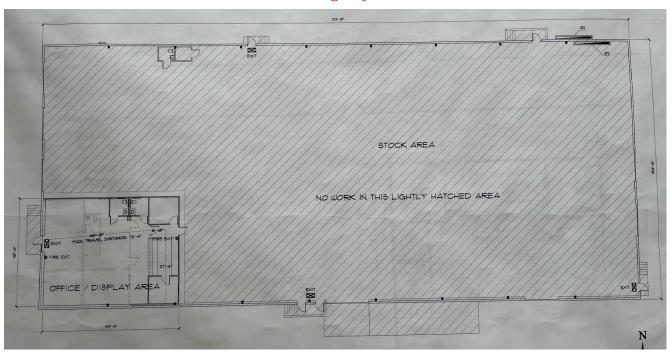

## **PROPERTY DETAILS:**

- 22,500 +/- SF Stand Alone Warehouse
- 2,000 SF Office/Showroom Space
- 18' 20' Ceiling Height in Warehouse
- 3-Phase Power, Heavy Electrical Service
- Six 12' x 12' Dock High Overhead Doors
- One 16'w x 12'h Dock High Door with Ramp
- Clear Span Building
- Fire Sprinklers Throughout
- +/-1.56 Acre Site
- C-3 Zoning Allows Many Uses, FLU Industrial
- Unincorporated Seminole County
- Prime Location in High Growth Area
- Convenient to Major Highways
- Less than 1 Mile to I-4, Easy Access to 417, 429

## **Building Layout**

Office Plan

Aerial View

For more information contact:

Allison Reynolds 407.353.6194

email: selectcreservices@gmail.com

1540 International Parkway, Suite 2000 • Lake Mary, FL 32746