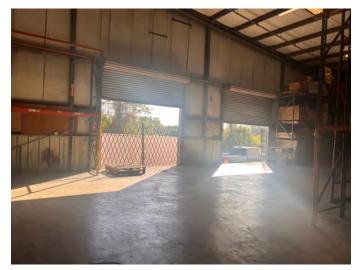

## **PROPERTY DETAILS:**

- 22,500 +/- SF Stand Alone Warehouse
- 2,000 SF Office/Showroom Space
- 18' 20' Ceiling Height in Warehouse
- 3-Phase Power, Heavy Electrical Service
- Six 12' x 12' Dock High Overhead Doors
- One 16'w x 12'h Dock High Door with Ramp
- Clear Span Building
- Fire Sprinklers Throughout
- +/-1.56 Acre Site
- C-3 Zoning Allows Many Uses, FLU Industrial
- Unincorporated Seminole County
- Prime Location in High Growth Area
- Convenient to Major Highways
- Less than 1 Mile to I-4, Easy Access to 417, 429