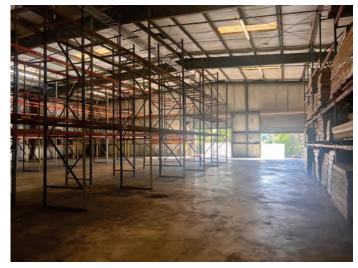

## **PROPERTY DETAILS:**

- 22,500 +/- SF Stand Alone Warehouse
- 2,000 SF Office/Showroom Space
- 18' 20' Ceiling Height in Warehouse
- 3-Phase Power, Heavy Electrical Service
- Six 12' x 12' Dock High Overhead Doors
- One 16'w x 12'h Dock High Door with Ramp
- Clear Span Building
- Fire Sprinklers Throughout
- +/-1.56 Acre Site
- C-3 Zoning Allows Many Uses, FLU Industrial
- Unincorporated Seminole County
- Prime Location in High Growth Area
- Convenient to Major Highways
- Less than 1 Mile to I-4, Easy Access to 417, 429