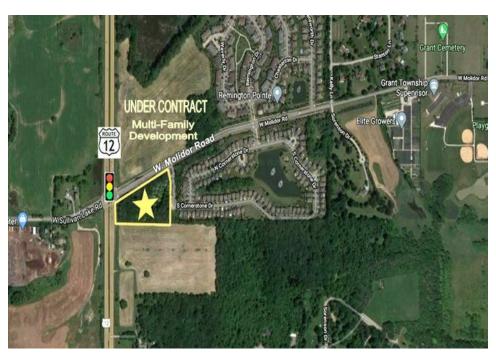

## Signalized Commercial Corner with Multi Family Potential

4.34 Acres at signalized intersection with great traffic counts of over 25,000 vehicles per day, zoned B-3 in Volo.

Property contains house and barn currently rented short term for \$2,550/mo. Approximate frontage is 235' on Route 12 and 621' on Molidor Road.

Volo is looking for retail and possibly multi-family (see concept plan) on this prime corner. **24 Acre site across from this property is under contract for a multi-family development.** 

Price depends on use: \$8 psf for commercial corner and \$12,000 per unit for multi-family. Broker is related to seller.