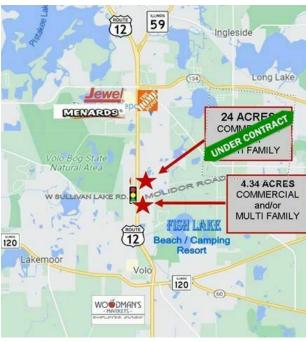

## Signalized Commercial Corner with Multi Family Potential

4.34 Acres at signalized intersection with great traffic counts of over 25,000 vehicles per day, zoned B-3 in Volo.

Property contains house and barn currently rented short term for \$2,550/mo. Approximate frontage is 235' on Route 12 and 621' on Molidor Road.

Volo is looking for retail and possibly multi-family (see concept plan) on this prime corner. **24 Acre site across from this property is under contract for a multi-family development.** 

Price depends on use: \$8 psf for commercial corner and \$12,000 per unit for multi-family. Broker is related to seller.