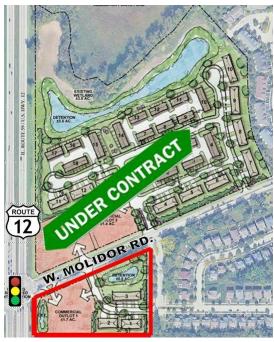

## Signalized Commercial Corner with Multi Family Potential

4.34 Acres at signalized intersection with great traffic counts of over 25,000 vehicles per day, zoned B-3 in Volo.

Property contains house and barn currently rented short term for \$2,550/mo. Approximate frontage is 235' on Route 12 and 621' on Molidor Road.

Volo is looking for retail and possibly multi-family (see concept plan) on this prime corner. **24 Acre site across from this property is under contract for a multi-family development.** 

Price depends on use: \$8 psf for commercial corner and \$12,000 per unit for multi-family. Broker is related to seller.