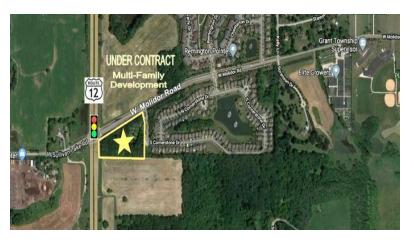

## Signalized Commercial Corner with Multi Family Potential

4.34 Acres at signalized intersection with great traffic counts of over 25,000 vehicles per day, zoned B-3 in Volo.

Property contains house and barn currently rented short term for \$2,550/mo. Approximate frontage is 235' on Route 12 and 621' on Molidor Road.

Volo is looking for retail and possibly multi-family (see concept plan) on this prime corner. **24 Acre site across from this property is under contract for a multi-family development.** 

Price depends on use: \$8 psf for commercial corner and \$12,000 per unit for multi-family. Broker is related to seller.