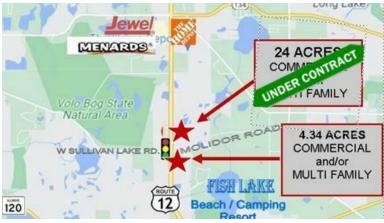

## Signalized Commercial Corner with Multi Family Potential

4.34 Acres at signalized intersection with great traffic counts of over 25,000 vehicles per day, zoned B-3 in Volo.

Property contains house and barn currently rented short term for \$2,550/mo. Approximate frontage is 235' on Route 12 and 621' on Molidor Road.

Volo is looking for retail and possibly multi-family (see concept plan) on this prime corner. **24 Acre site across from this property is under contract for a multi-family development.** 

Price depends on use: \$8 psf for commercial corner and \$12,000 per unit for multi-family. Broker is related to seller.