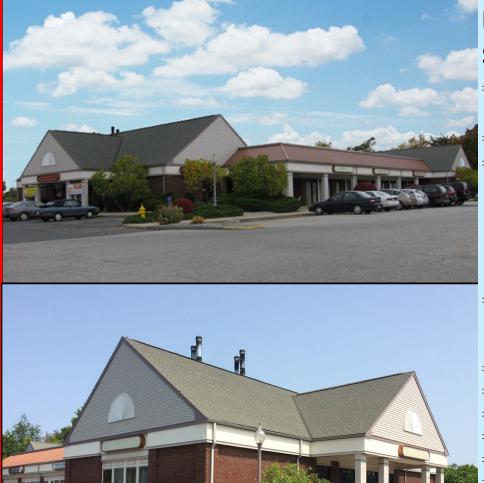

## **1681 WEST MAIN ST., WILLIMANTIC, CT** Retail Space For Lease at Gateway Commons

## For Lease: \$19.75/SF NNN

- ⇒ 3,650 Total SF Available (Subdividable)
- ⇒ 2 Spaces: 2,100 SF & 1,550 SF
- $\Rightarrow$  Space #1: 2,100 SF
  - Large open office
  - Reception area
  - Kitchen
  - 6 exam rooms
  - Storage room
- $\Rightarrow$  Space #2: 1,550 SF
  - Large open office
  - 2 smaller offices
- ⇒ Large window visibility
- ⇒ Shared huge parking lot
- $\Rightarrow$  On busy Route 32
- $\Rightarrow$  Traffic Count: 16,300
- ⇒ Zone: B-2 Business District
- ⇒ Direct access to and visibility from Route 6
- ⇒ In front of Ocean State Job Lot
- ⇒ Frontage: 306 Ft. on Route 32
- ⇒ Close to UCONN & ECSU