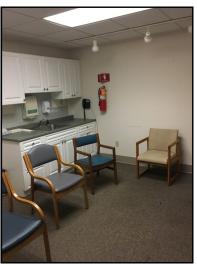

## For Lease: \$19.75/SF NNN

- ⇒ 3,650 Total SF Available (Subdividable)
- ⇒ 2 Spaces: 2,100 SF & 1,550 SF
- $\Rightarrow$  Space #1: 2,100 SF
  - Large open office
  - Reception area
  - Kitchen
  - 6 exam rooms
  - Storage room
- $\Rightarrow$  Space #2: 1,550 SF
  - Large open office
  - 2 smaller offices
- ⇒ Large window visibility
- ⇒ Shared huge parking lot
- $\Rightarrow$  On busy Route 32
- $\Rightarrow$  Traffic Count: 16,300
- ⇒ Zone: B-2 Business District
- ⇒ Direct access to and visibility from Route 6
- ⇒ In front of Ocean State Job Lot
- ⇒ Frontage: 306 Ft. on Route 32
- ⇒ Close to UCONN & ECSU