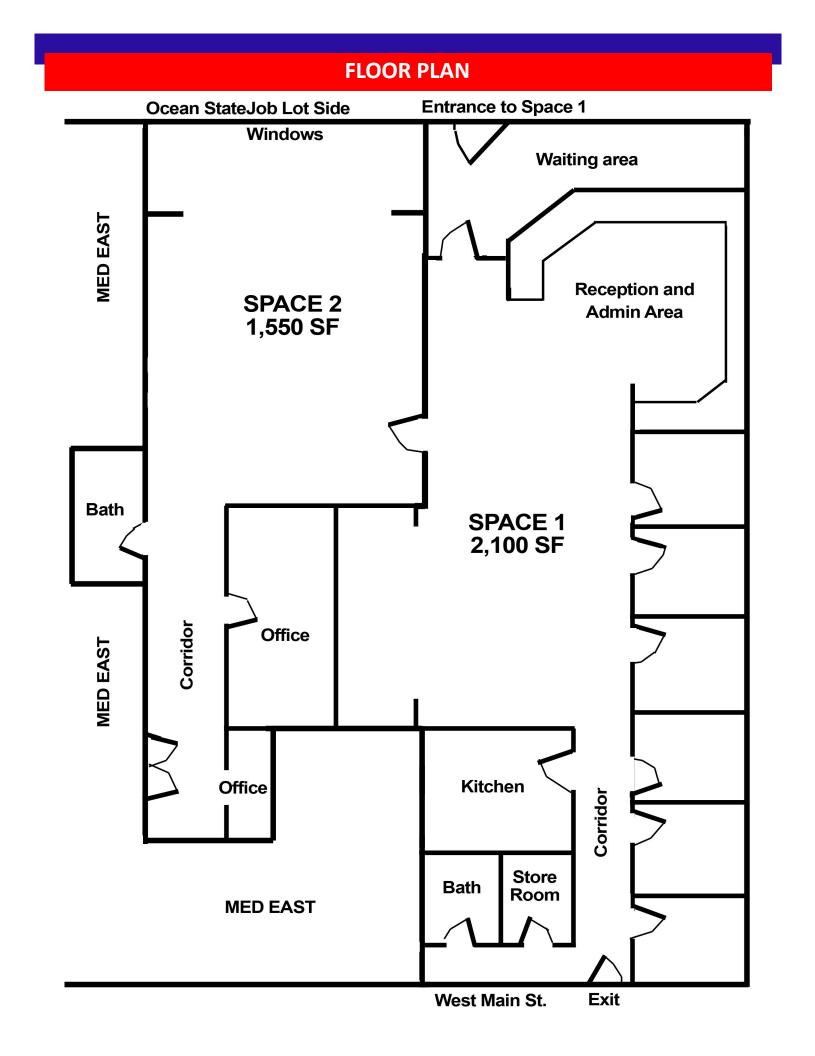

## For Lease: \$19.75/SF NNN

- ⇒ 3,650 Total SF Available (Subdividable)
- ⇒ 2 Spaces: 2,100 SF & 1,550 SF
- $\Rightarrow$  Space #1: 2,100 SF
  - Large open office
  - Reception area
  - Kitchen
  - 6 exam rooms
  - Storage room
- $\Rightarrow$  Space #2: 1,550 SF
  - Large open office
  - 2 smaller offices
- ⇒ Large window visibility
- ⇒ Shared huge parking lot
- $\Rightarrow$  On busy Route 32
- $\Rightarrow$  Traffic Count: 16,300
- ⇒ Zone: B-2 Business District
- ⇒ Direct access to and visibility from Route 6
- ⇒ In front of Ocean State Job Lot
- ⇒ Frontage: 306 Ft. on Route 32
- ⇒ Close to UCONN & ECSU