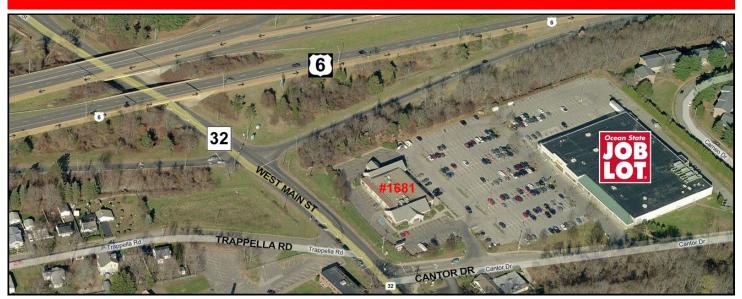

## **1681 WEST MAIN ST., WILLIMANTIC, CT** Retail Space For Lease at Gateway Commons

## For Lease: \$19.75/SF NNN

- ⇒ 3,650 Total SF Available (Subdividable)
- ⇒ 2 Spaces: 2,100 SF & 1,550 SF
- $\Rightarrow$  Space #1: 2,100 SF
  - Large open office
  - Reception area
  - Kitchen
  - 6 exam rooms
  - Storage room
- $\Rightarrow$  Space #2: 1,550 SF
  - Large open office
  - 2 smaller offices
- ⇒ Large window visibility
- ⇒ Shared huge parking lot
- $\Rightarrow$  On busy Route 32
- $\Rightarrow$  Traffic Count: 16,300
- ⇒ Zone: B-2 Business District
- ⇒ Direct access to and visibility from Route 6
- ⇒ In front of Ocean State Job Lot
- ⇒ Frontage: 306 Ft. on Route 32
- ⇒ Close to UCONN & ECSU