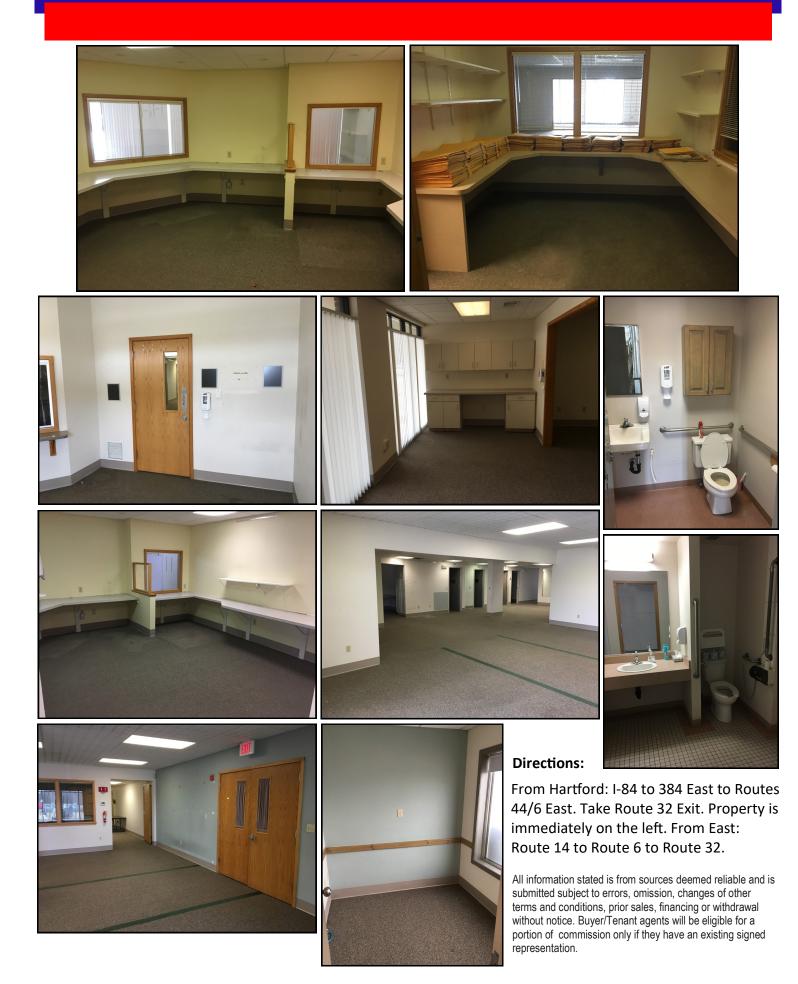

## For Lease: \$19.75/SF NNN

- ⇒ 3,650 Total SF Available (Subdividable)
- ⇒ 2 Spaces: 2,100 SF & 1,550 SF
- $\Rightarrow$  Space #1: 2,100 SF
  - Large open office
  - Reception area
  - Kitchen
  - 6 exam rooms
  - Storage room
- $\Rightarrow$  Space #2: 1,550 SF
  - Large open office
  - 2 smaller offices
- ⇒ Large window visibility
- ⇒ Shared huge parking lot
- $\Rightarrow$  On busy Route 32
- $\Rightarrow$  Traffic Count: 16,300
- ⇒ Zone: B-2 Business District
- ⇒ Direct access to and visibility from Route 6
- ⇒ In front of Ocean State Job Lot
- ⇒ Frontage: 306 Ft. on Route 32
- ⇒ Close to UCONN & ECSU