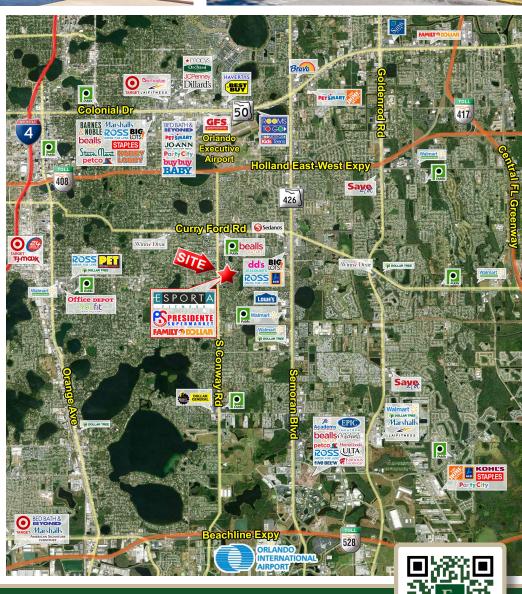

## **HIGHLIGHTS**

- 133,400 SF neighborhood center anchored by Esporta Fitness, Presidente Supermarket, and Family Dollar.
- Retail space available from 900 - 3,182 SF.
- Located 3 miles SE of downtown Orlando, 4.5 miles north of Orlando International Airport.
- Multiple points of ingress and egress.
- Busy center with many regional and national tenants.

<u>Traffic Counts</u> Conway Rd: ±33,000 VPD