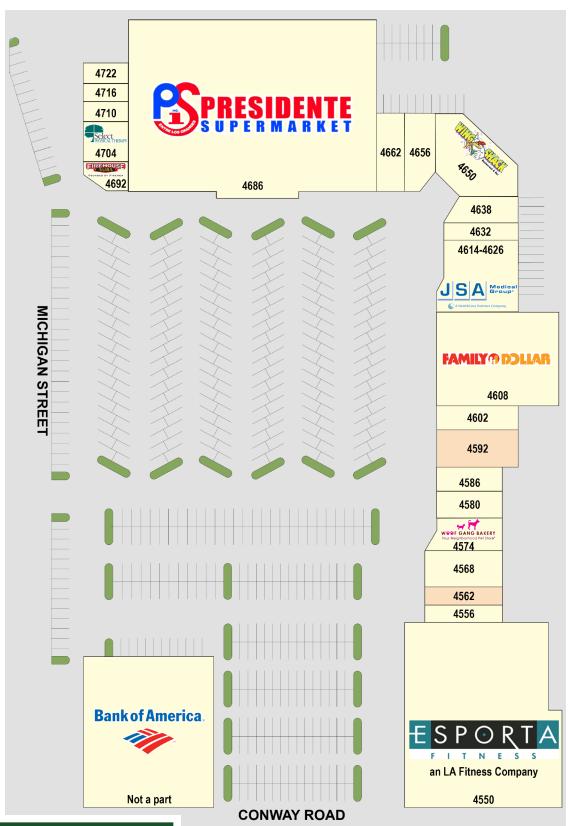

## MARINER'S VILLAGE

4550 - 4772 E Michigan St | Orlando, FL

| Suite         | Tenant                        | SF     |
|---------------|-------------------------------|--------|
| 4550          | Esporta Fitness               | 34,250 |
| 4556          | Karate Studio                 | 900    |
| 4562          | Available                     | 900    |
| 4568          | Elite Fine<br>Wines & Spirits | 2,550  |
| 4574          | Woof Gang<br>Bakery           | 2,013  |
| 4580          | Tappers Nails                 | 1,400  |
| 4586          | Your Kids<br>Urgent Care      | 1,400  |
| 4592          | Available<br>(divisible)      | 3,182  |
| 4602          | Edgez Dance                   | 3,050  |
| 4608          | Family Dollar                 | 13,000 |
| 4614-<br>4626 | JSA Medical                   | 6,088  |
| 4632          | Barbershop                    | 1,400  |
| 4638          | China Garden                  | 1,920  |
| 4650          | Wing Shack                    | 5,604  |
| 4656          | Dentist                       | 2,258  |
| 4662          | Bella Pizza                   | 2,067  |
| 4686          | Presidente<br>Supermarket     | 45,500 |
| 4692          | Firehouse Subs                | 1,600  |
| 4704          | Select Physical<br>Therapy    | 1,800  |
| 4710          | Safe Tax                      | 900    |
| 4716          | CG Plus<br>Insurance          | 790    |
| 4722          | Doghouse &<br>Soda Fountain   | 900    |
|               |                               |        |