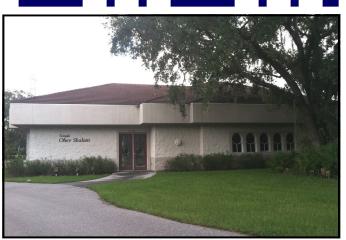

#### PROPERTY INFORMATION:

Building Size:3,396 SF (gross)Lot Size:3.82 AcresMinimum Divisible:1.91 Acres

Zoning: CU

Folio #: 34758-1380

FOR LEASE: \$8,000.00/mo.

Free Standing, 3,396 SF, Multi-Functional Building located in the Flourishing Tampa Palms Community. Zoned CU- Church Use Only; and is Currently used a Synagogue, this Building provides an Open Floor plan that can be used as a Place of Worship, a Mosque, a Parish, a Tabernacle, a Temple or a

Religious Meeting Hall. Additional Uses must be Verified with the City of Tampa. Fully Air Conditioned this building offers a wide Open Space with 2 Offices, 2 Restrooms and 2- 3 Rooms for Storage, a small nursery and a kitchen. The property sits at the intersection of Stonington Dr. and Tampa Palms Blvd. providing great Street Exposure for all your Community Needs. Also a great Location for any type of Special Purpose Use or may be converted to a Café or Community Theater upon proper zoning change. The open Lot may also be used for Church Storage, Parking, Events or Future Development. This Subject is Located in New Tampa Southwest of Interstate 75 and Immediately East of CR 581/Bruce B. Downs and Tampa Palms Blvd. Total lot size is 3.82 Acres and there is Easy Access to Bruce B. Downs Blvd., Interstate 75, Bearss Avenue and 30th Street as well as Minutes Away From Interstate 275 and Fletcher Avenue. You'll be just about Anywhere within the Pasco/ Hillsborough County area within Minutes. An Ideal property for a new Owner/ User. Call Today for a Viewing.