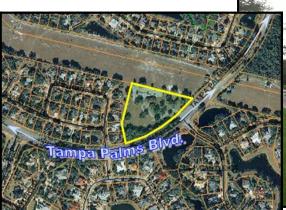

# 3,396 SF CHURCH ON 3.82 ACRE LOT

## TAMPA PALMS 6460 TAMPA PALMS BLVD.

Zoned CU- Church Use Only, No Deed Restrictions or HOA Fees

#### PROPERTY INFORMATION:

Building Size:3,396 SF (gross)Lot Size:3.82 AcresMinimum Divisible:1.91 Acres

Zoning: CU

Folio #: 34758-1380

FOR LEASE: \$8,000.00/mo.

Free Standing, 3,396 SF, Multi-Functional Building located in the Flourishing Tampa Palms Community. Zoned CU- Church Use Only; and is Currently used a Synagogue, this Building provides an Open Floor plan that can be used as a Place of Worship, a Mosque, a Parish, a Tabernacle, a Temple or a

Religious Meeting Hall. Additional Uses must be Verified with the City of Tampa. Fully Air Conditioned this building offers a wide Open Space with 2 Offices, 2 Restrooms and 2- 3 Rooms for Storage, a small nursery and a kitchen. The property sits at the intersection of Stonington Dr. and Tampa Palms Blvd. providing great Street Exposure for all your Community Needs. Also a great Location for any type of Special Purpose Use or may be converted to a Café or Community Theater upon proper zoning change. The open Lot may also be used for Church Storage, Parking, Events or Future Development. This Subject is Located in New Tampa Southwest of Interstate 75 and Immediately East of CR 581/Bruce B. Downs and Tampa Palms Blvd. Total lot size is 3.82 Acres and there is Easy Access to Bruce B. Downs Blvd., Interstate 75, Bearss Avenue and 30th Street as well as Minutes Away From Interstate 275 and Fletcher Avenue. You'll be just about Anywhere within the Pasco/ Hillsborough County area within Minutes. An Ideal property for a new Owner/ User. Call Today for a Viewing.