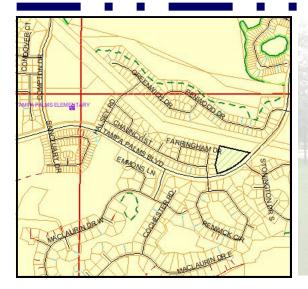

#### MAPS & DIRECTIONS

#### **DIRECTIONS:**

From Interstate 75 & Bruce B. Downs Blvd:

Take Exit 270 toward Tampa Palms

Merge onto Bruce B. Downs Blvd. / CR 581

Head Southwest

Turn Left onto Tampa Palms Blvd.

Arrive at Property:

6460 Tampa Palms Blvd.