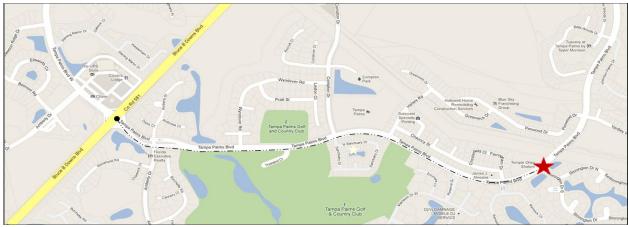

#### MAPS & DIRECTIONS

#### **DIRECTIONS:**

From Interstate 75 & Bruce B. Downs Blvd:

Take Exit 270 toward Tampa Palms

Merge onto Bruce B. Downs Blvd. / CR 581

Head Southwest

Turn Left onto Tampa Palms Blvd.

Arrive at Property:

6460 Tampa Palms Blvd.