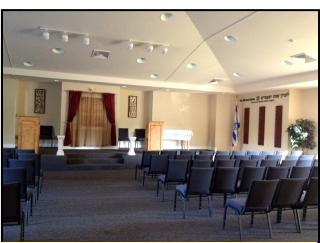

ington Dr. and Tampa Palms Blvd. providing great Street Exposure for all your Community Needs. Also a great Location for any type of Special Purpose Use or may be converted to a Café or Community Theater upon proper zoning change. The open Lot may also be used for Church Storage, Parking, Events or Future Development. This Subject is Located in New Tampa Southwest of Interstate 75 and Immediately East of CR 581/Bruce B. Downs and Tampa Palms Blvd. Total lot size is 3.82 Acres and there is Easy Access to Bruce B. Downs Blvd., Interstate 75, Bearss Avenue and 30th Street as well as Minutes Away From Interstate 275 and Fletcher Avenue. You'll be just about Anywhere within the Pasco/ Hillsborough County area within Minutes. An Ideal property for a new Owner/ User. Call Today for a Viewing.





FOR SALE: \$825,000/

For More Information, Contact

#### Tina Marie Eloian, CCIM

"Your Commercial & Land Specialist"

Office: 813-935-9600 Cell: 813-997-4321 Fax: 813-930-0946 Email: TinaMarieEloian@hotmail.com Website: www.FLACG.com

#### Florida Commercial Group

This information is from sources deemed to be reliable. We are not responsible for misstatements of facts, errors or omissions, prior sale, change of price and/or terms or withdrawal from the market without notice. Buyer shall verify all information with their own representatives as well as state and local agencies.

# 3,396 SF CHURCH ON 3.82 ACRE LOT

# TAMPA PALMS

#### PROPERTY PHOTOS









**For More Information, Contact** 

## Tina Marie Eloian, CCIM

"Your Commercial & Land Specialist"

Office: 813-935-9600 Cell: 81