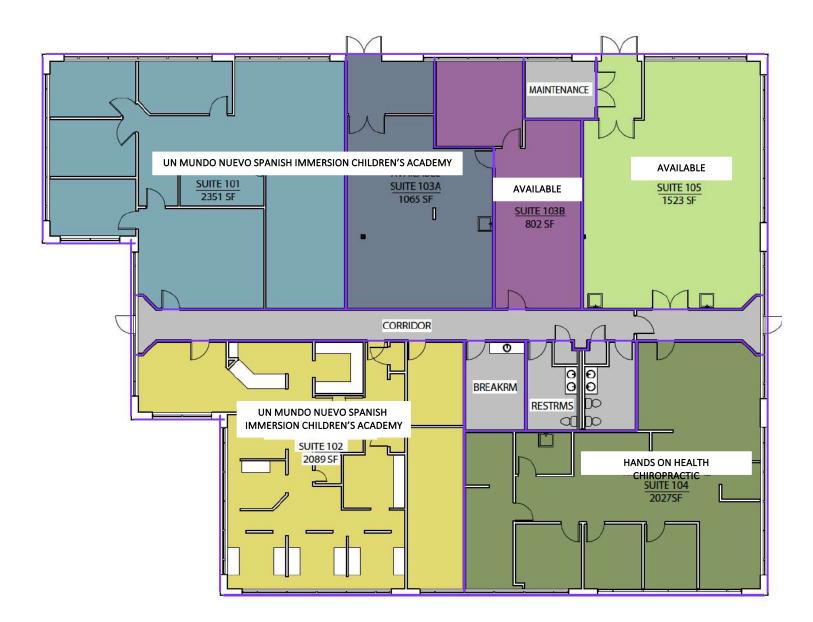

### Space Available:

- Suite 103B: 802 sf
- Suite 105: 1.523 sf
- Suite 103B and 105 contiguous to 2,325 sf
- 2024 CAM: \$6.97 psf and Tax: \$3.07 psf
- Lease Rate: \$15.00 psf net

Site Plan

This information is accurate as of the date of printing and is subject to change without notice. All information is deemed accurate, but cannot be guaranteed.