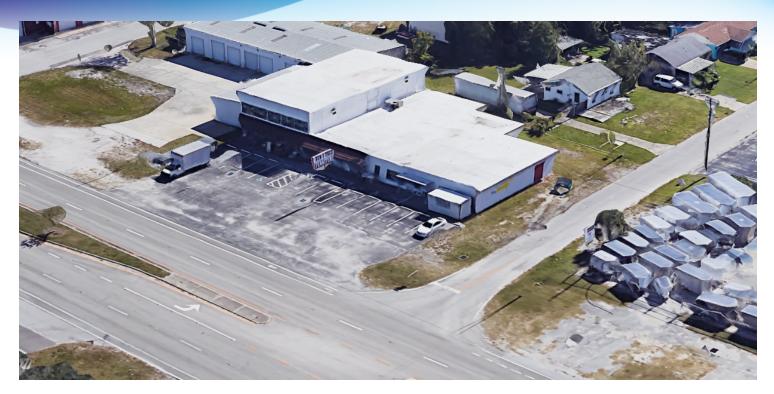

# **EXECUTIVE SUMMARY**

• 1343 W King St Cocoa, FL 32922

| OFFERING SUMMARY |                  | PROPERTY OVERVIEW                                                                                                                                                                                                                                                                         |  |  |
|------------------|------------------|-------------------------------------------------------------------------------------------------------------------------------------------------------------------------------------------------------------------------------------------------------------------------------------------|--|--|
| Sale Price:      | \$1,250,000      | Perfect opportunity in Cocoa, FL for an owner-user. 13343 W King St. provides 13,484sf of former retail space with $\sim$ 160 feet of frontage on King St. which sees approximately 23,500 vehicles per day. The building has 9,964sf of ground floor space and roughly 3,520sf of second |  |  |
| Price / SF:      | \$92.70          | floor space. This sale includes two seperate parcels, totaling roughly 0.66 acres. Recently annexed into the City of Cocoa, these parcels have bot yet been assigned a zoning designation. Seller financing is available.                                                                 |  |  |
| Lot Size:        | 0.66 Acres       | LOCATION OVERVIEW                                                                                                                                                                                                                                                                         |  |  |
|                  |                  | Property sites directly on King St. (SR-520) between Clearlake Rd and Fiske Blvd.                                                                                                                                                                                                         |  |  |
| Year Built:      | 1958             |                                                                                                                                                                                                                                                                                           |  |  |
|                  |                  |                                                                                                                                                                                                                                                                                           |  |  |
| Building Size:   | 13,484 SF        |                                                                                                                                                                                                                                                                                           |  |  |
|                  |                  |                                                                                                                                                                                                                                                                                           |  |  |
| APN#:            | 24-36-32-31-*-11 |                                                                                                                                                                                                                                                                                           |  |  |

# **ADDITIONAL PHOTOS**

• 1343 W King St Cocoa, FL 32922

JEFFERY T. ROBISON, CCIM President | Broker 321.722.0707 X13

jeff@teamlbr.com

Lightle Beckner Robison, Inc. 321.722.0707 • teamlbr.com 70 W. Hibiscus Blvd., Melbourne, FL 32901