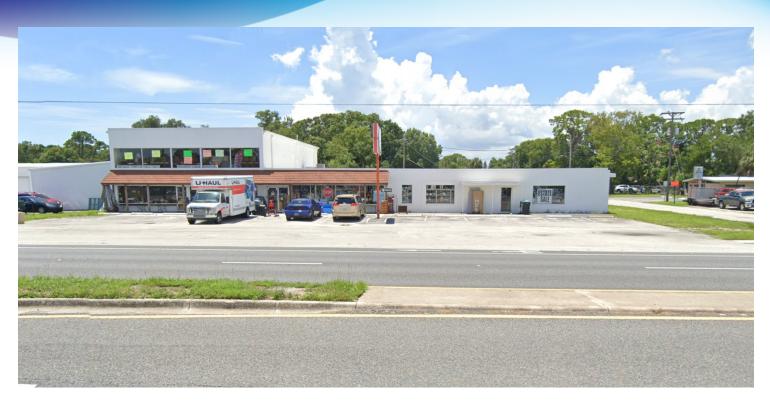

# **EXECUTIVE SUMMARY**

• 1343 W King St Cocoa, FL 32922

| OFFERING SUMMARY |                  | PROPERTY OVERVIEW                                                                                                                                                                                                                                                                         |  |  |
|------------------|------------------|-------------------------------------------------------------------------------------------------------------------------------------------------------------------------------------------------------------------------------------------------------------------------------------------|--|--|
| Sale Price:      | \$1,250,000      | Perfect opportunity in Cocoa, FL for an owner-user. 13343 W King St. provides 13,484sf of former retail space with $\sim$ 160 feet of frontage on King St. which sees approximately 23,500 vehicles per day. The building has 9,964sf of ground floor space and roughly 3,520sf of second |  |  |
| Price / SF:      | \$92.70          | floor space. This sale includes two seperate parcels, totaling roughly 0.66 acres. Recently annexed into the City of Cocoa, these parcels have bot yet been assigned a zoning designation. Seller financing is available.                                                                 |  |  |
| Lot Size:        | 0.66 Acres       | LOCATION OVERVIEW                                                                                                                                                                                                                                                                         |  |  |
|                  |                  | Property sites directly on King St. (SR-520) between Clearlake Rd and Fiske Blvd.                                                                                                                                                                                                         |  |  |
| Year Built:      | 1958             |                                                                                                                                                                                                                                                                                           |  |  |
|                  |                  |                                                                                                                                                                                                                                                                                           |  |  |
| Building Size:   | 13,484 SF        |                                                                                                                                                                                                                                                                                           |  |  |
|                  |                  |                                                                                                                                                                                                                                                                                           |  |  |
| APN#:            | 24-36-32-31-*-11 |                                                                                                                                                                                                                                                                                           |  |  |

# **ADDITIONAL PHOTOS**

• 1343 W King St Cocoa, FL 32922

JEFFERY T. ROBISON, CCIM President | Broker 321.722.0707 X13

jeff@teamlbr.com

Lightle Beckner Robison, Inc. 321.722.0707 • teamlbr.com 70 W. Hibiscus Blvd., Melbourne, FL 32901