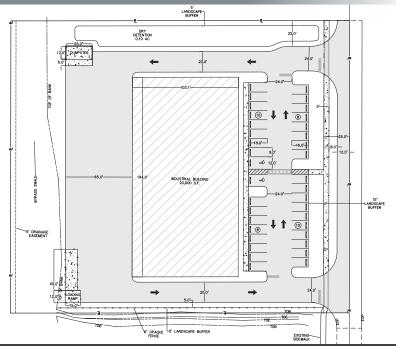

## OPEN STORAGE | 25,000 SF INDUSTRIAL I-75 & BONITA BEACH RD | EXIT 116

### 1.95 ± ACRES -

This 1.95± Acre site allows for multitude of commercial uses, including vehicle staging, landscape crew storage, open storage, sundry light industrial uses, hospitality businesses such as hotels and restaurants and more. The site's location just off of the I-75 and Bonita Beach Road interchange provides easy access to major transportation routes. The owner's zoning application and concept plan that permits Open Storage was approved on 5/3/2023.

### **HIGHLIGHTS**

- Exit 116 Bonita Beach Rd @ I-75
- Behind McDonalds, Shell Exxon and Days Inn
- Cleared, filled and fenced
- Quick access to Naples and Fort Myers from this site
- Owner will consider a build-to-suit for a national credit tenant of 10,000 SF or larger
- Zoning permits hotels, restaurants, light industrial and open storage