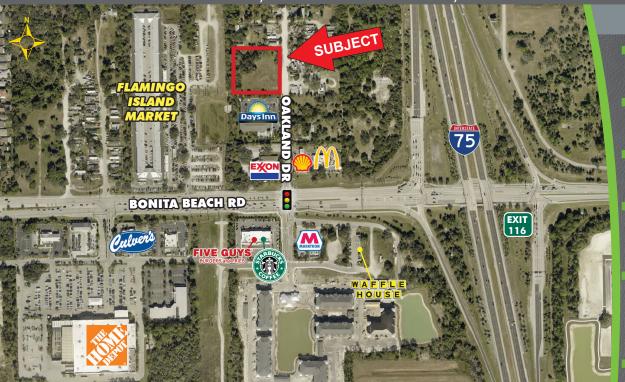

## **FOR LEASE**

27971 OAKLAND DRIVE, BONITA SPRINGS, FL 34135

LAND LEASE PRICE: \$8,500 Per Month NNN

**LAND SIZE:** 1.95± Acres

**SIGNALIZED ACCESS:** Bonita Beach Road & Oakland Drive

**ZONING:** Zoning Ordinance No. 23-04 Open Storage/25,000 SF Flex

### 1.95 ± ACRES -

This 1.95± Acre site allows for multitude of commercial uses, including vehicle staging, landscape crew storage, open storage, sundry light industrial uses, hospitality businesses such as hotels and restaurants and more. The site's location just off of the I-75 and Bonita Beach Road interchange provides easy access to major transportation routes. The owner's zoning application and concept plan that permits Open Storage was approved on 5/3/2023.

### **HIGHLIGHTS**

- Exit 116 Bonita Beach Rd @ I-75
- Behind McDonalds, Shell Exxon and Days Inn
- Cleared, filled and fenced
- Quick access to Naples and Fort Myers from this site
- Owner will consider a build-to-suit for a national credit tenant of 10,000 SF or larger
- Zoning permits hotels, restaurants, light industrial and open storage