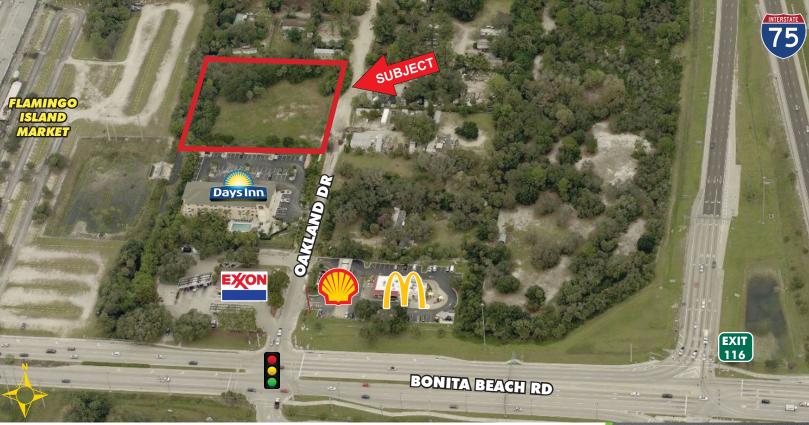

## **FOR LEASE**

27971 OAKLAND DRIVE, BONITA SPRINGS, FL 34135

LAND LEASE PRICE: \$8,500 Per Month NNN

**LAND SIZE:** 1.95± Acres

**SIGNALIZED ACCESS:** Bonita Beach Road & Oakland Drive

**ZONING:** Zoning Ordinance No. 23-04 Open Storage/25,000 SF Flex

### 1.95 ± ACRES -

This 1.95± Acre site allows for multitude of commercial uses, including vehicle staging, landscape crew storage, open storage, sundry light industrial uses, hospitality businesses such as hotels and restaurants and more. The site's location just off of the I-75 and Bonita Beach Road interchange provides easy access to major transportation routes. The owner's zoning application and concept plan that permits Open Storage was approved on 5/3/2023.

### **HIGHLIGHTS**

- Exit 116 Bonita Beach Rd @ I-75
- Behind McDonalds, Shell Exxon and Days Inn
- Cleared, filled and fenced
- Quick access to Naples and Fort Myers from this site
- Owner will consider a build-to-suit for a national credit tenant of 10,000 SF or larger
- Zoning permits hotels, restaurants, light industrial and open storage