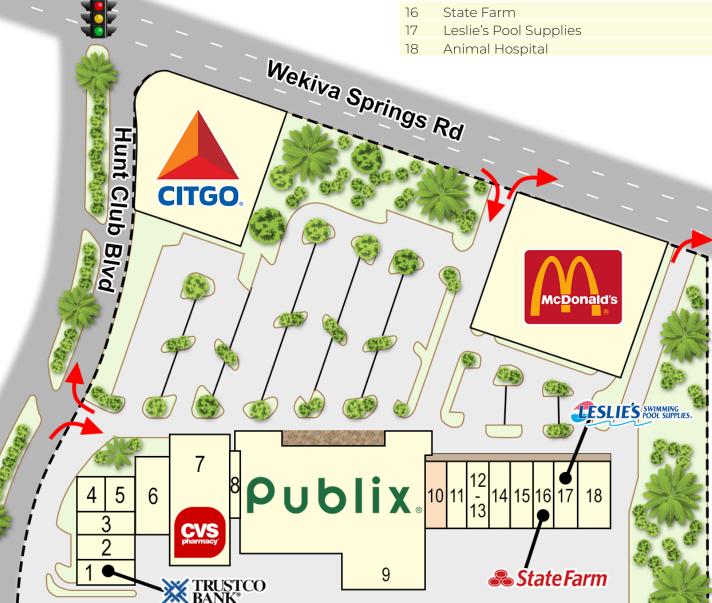

Wekiva Springs Marina 0.5 miles

| No    | Tenant SF                            |
|-------|--------------------------------------|
| 1     | Trustco Bank                         |
| 2     | Sassy Nails                          |
| 3     | The Mailbox Store                    |
| 4     | AP Mex                               |
| 5     | Maria's Events / Flowers             |
| 6     | Neptune Society                      |
| 7     | CVS Pharmacy                         |
| 8     | Relax or Knot                        |
| 9     | Publix                               |
| 10    | AVAILABLE - Former Yoga Studio 2,800 |
| 11    | Li's Garden Restaurant               |
| 12-13 | Duval Dance Studio                   |
| 14    | Liquor Store                         |
| 15    | Passion Hair Salon                   |
| 16    | State Farm                           |
|       |                                      |