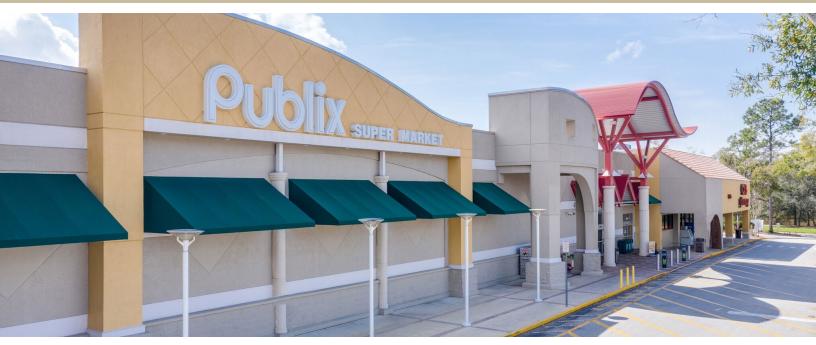

### PUBLIX ANCHORED SHOPPING CENTER

#### HIGHLIGHTS

- 2,800 former yoga studio available.
- 64,443 SF neighborhood center anchored by 27,887 SF Publix.
- Located in high-end residential Sweetwater market.
- Average household income over \$134,000.
- Excellent street signage available at both entrances.
- Located just 0.5 miles from the Wekiva Springs Marina.