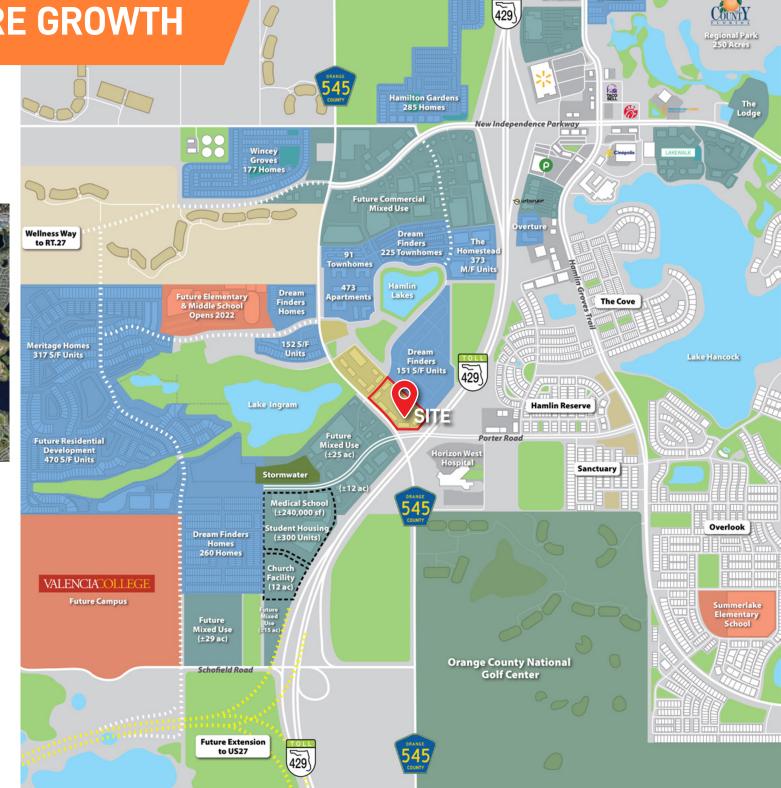

## **MAP OF FUTURE GROWTH**

Ashley Walker awalker@millenia-partners.com 407-430-3462

Danielle Kovie dkovie@millenia-partners.com 804-895-4583

The Blake at Hamlin Enclave at Hamlin

ORANGE

# MEDICAL DEVELOPMENT

Orlando Health Horizon West campus is 214,000-square-foot hospital and 78,000-square-foot emergency department and medical pavilion. The campus and surrounding land is apart of the West Orange Healthcare District (WOHD).

### **PROPERTY OVERVIEW**

A brand new medical office building is available for lease in Hamlin. The property has up to 15,000 SF available for lease. Leasing at this property provides the opportunity to be a part of the growing Hamlin/Horizon West medical submarket. Ideal for all specialties.

The location is ideal for any practice or specialty. It is surrounded by additional medical office users including plastic general dentist, surgery, and OBGYN. The property neighbors Health Horizon West and is Orlando in close proximity to SR 429 Western Beltwav (47,000 Annual Average Daily Traffic). Frontage on Porter Rd (3.100 AADT) and Avalon Rd (10.800 AADT) is available.