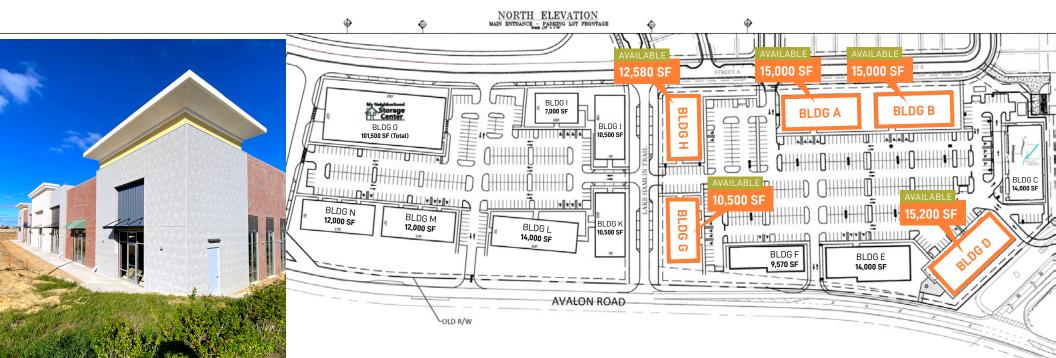

### **PROPERTY OVERVIEW**

A brand new medical office building is available for lease in Hamlin. The property has up to 15,000 SF available for lease. Leasing at this property provides the opportunity to be a part of the growing Hamlin/Horizon West medical submarket. Ideal for all specialties.

### **PROPERTY HIGHLIGHTS**

- Rare Hamlin Medical Office Opportunity in the Highly sought after Hamlin/Horizon West Medical Sub-Market
- Flexible SF Sizes Available (1,500 15,000 SF)
- Frontage on Porter Rd
- Adjacent to Orlando Health Horizon West Hospital and Surrounding Medical Office Users
- Delivery Q1 2024
- Medical suites for lease or condo suites available for purchase