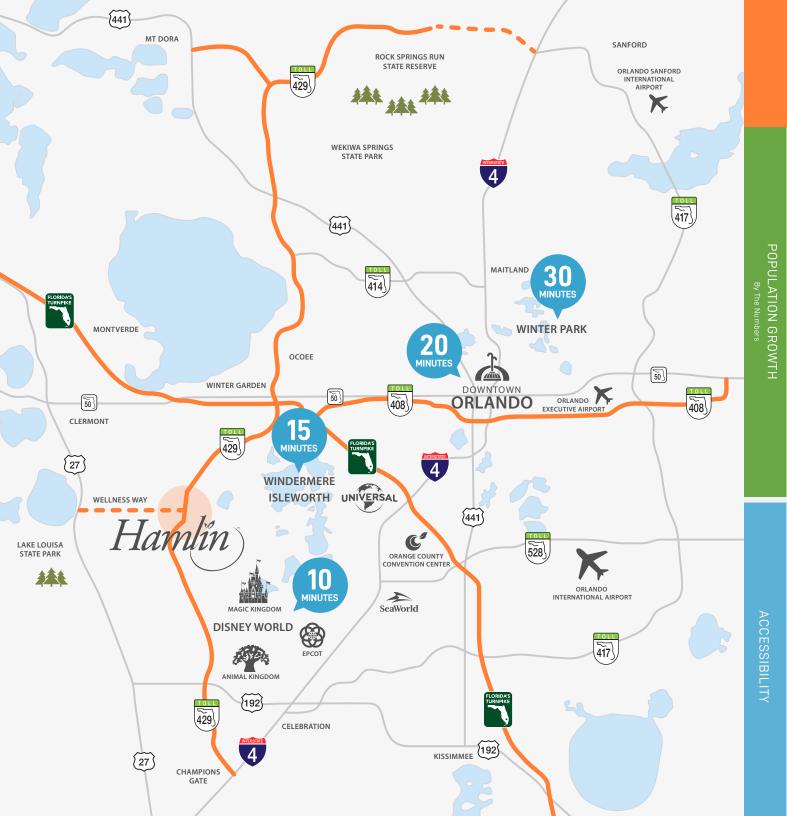

## WHY HAMLIN?

One of the fastest growing master plan developments in the country.

**OVER** 516,000 RESIDENTS POPULATION GROWTH 0/0 SINCE 2010 CENSUS 950 AC MIXED USE **CITY CENTER** THE GROWTH RATE OF THE STATE OF **TIMES** FLORIDA **OVER** AVERAGE HOUSEHOLD **FIGURES** INCOME

**10 MINUTES** TO DISNEY WORLD

**15 MINUTES** TO WINDERMERE AND ISLEWORTH

20 MINUTES

**30 MINUTES** TO WINTER PARK