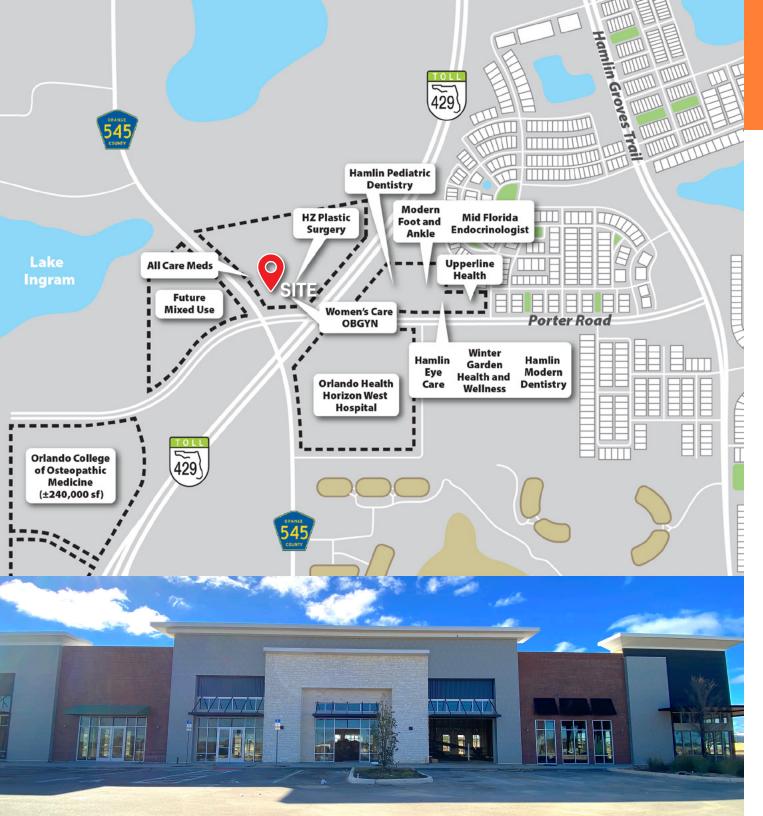

# MEDICAL DEVELOPMENT

Orlando Health Horizon West campus is 214,000-square-foot hospital and 78,000-square-foot emergency department and medical pavilion. The campus and surrounding land is apart of the West Orange Healthcare District (WOHD).

### SURROUNDING MEDICAL OFFICE USERS INCLUDE:

The location is ideal for any practice or specialty. It is surrounded by additional medical office users including plastic general dentist, surgery, and OBGYN. The property neighbors Health Horizon West and is Orlando in close proximity to SR 429 Western Beltwav (47,000 Annual Average Daily Traffic). Frontage on Porter Rd (3.100 AADT) and Avalon Rd (10.800 AADT) is available.