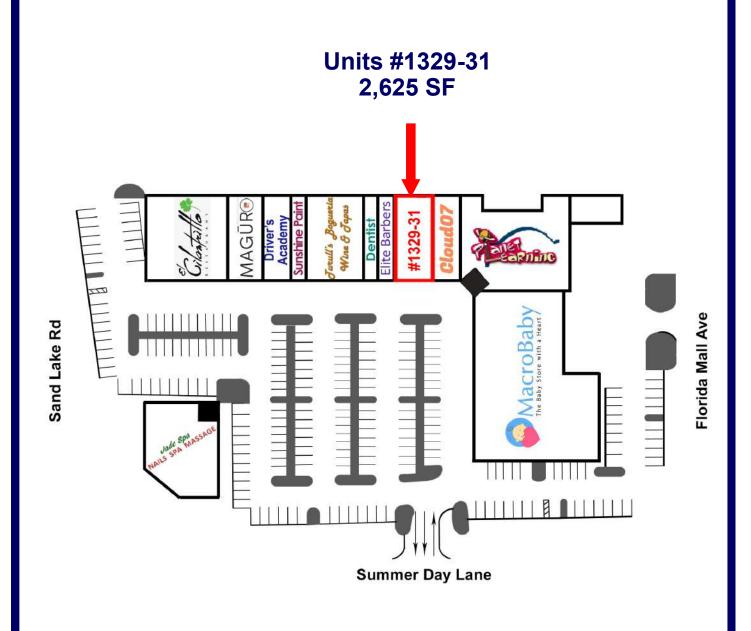

#### 2,625 RSF UNIT AVAILABLE

- Only vacant space in very active center
- Signalized corner location with 3 Curb cuts: Sand Lake Road, Summer Day Lane and Florida Mall Avenue
- Entrance to 1.7 Million SF Florida Mall