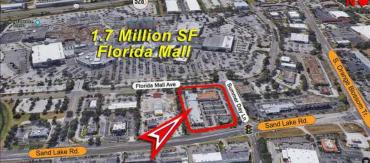

### **Busy Shadow Center to 1.7 Million SF Florida Mall**

1329-31 Florida Mall Ave, Orlando, FL 32809

#### 2,625 RSF UNIT AVAILABLE

- Only vacant space in very active center
- Signalized corner location with 3 Curb cuts: Sand Lake Road, Summer Day Lane and Florida Mall Avenue
- Entrance to 1.7 Million SF Florida Mall