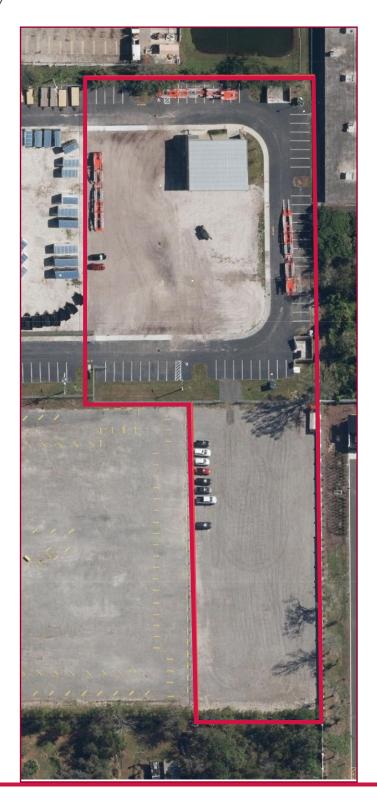

## PROPERTY HIGHLIGHTS

• Total Site Size: 3.0± Acres

(Potential for Additional 1-1.5 Acres)

Building Size: 3,000 SF
 Office: 240 SF
 Warehouse: 2,760 SF

Clear Height: 18 FT

• Loading: Two (2) 12' x 14' Drive-in Doors

Construction: Block and Metal

Year Built: 2012

• Zoning: IND-1/IND-5 (Orange County)

• Site: 100% Stabilized, Fenced, and Lit and features wide entry gate

Permitted Uses: Truck Parking, Dead Storage, Contractors Offices,