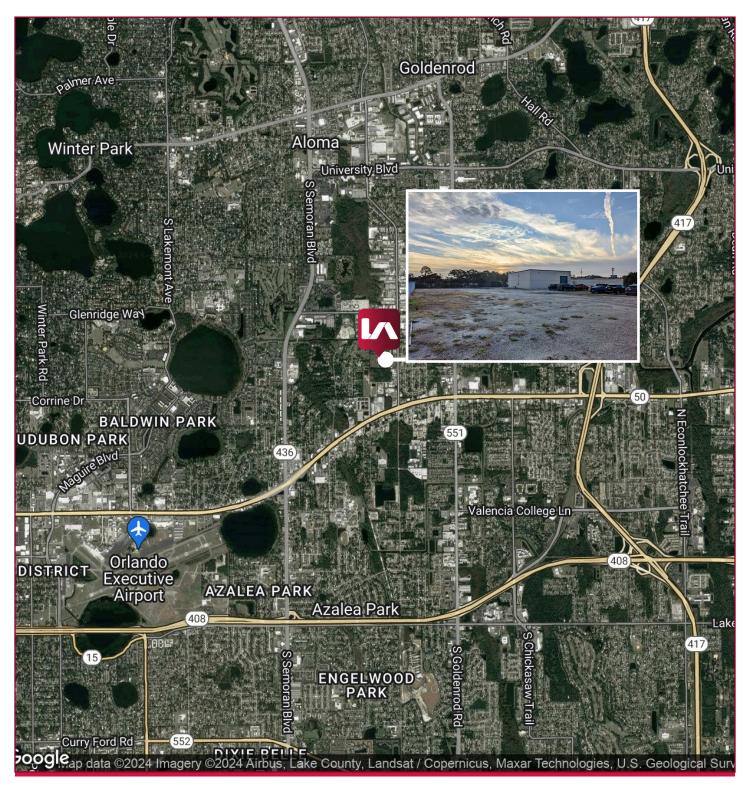

-1/IND-5 (Orange County)

• Site: 100% Stabilized, Fenced, and Lit and features wide entry gate

Permitted Uses: Truck Parking, Dead Storage, Contractors Offices,

Equipment Rental, Read more...

Lease Rate: \$22,500 per Month NNN

#### **Leasing Contact:**

Derek Riggleman, SIOR Senior Vice President I Principal driggleman@lee-associates.com D 321.281.8507



All information furnished regarding property for sale, rental or financing is from sources deemed reliable, but no warranty or representation is made to the accuracy thereof and same is submitted to errors, omissions, change of price, rental or other conditions prior to sale, lease or financing or withdrawal without notice. No liability of any kind is to be imposed on the broker herein.

## 6632 MUSKOGEE STREET

ORLANDO, FL 32807





### **Leasing Contact:**

Derek Riggleman, SIOR Senior Vice President I Principal driggleman@lee-associates.com D 321.281.8507

## 6632 MUSKOGEE STREET

ORLANDO, FL 32807





## Leasing Contact:

Derek Riggleman, SIOR Senior Vice President | Principal driggleman@lee-associates.com D 321.281.8507