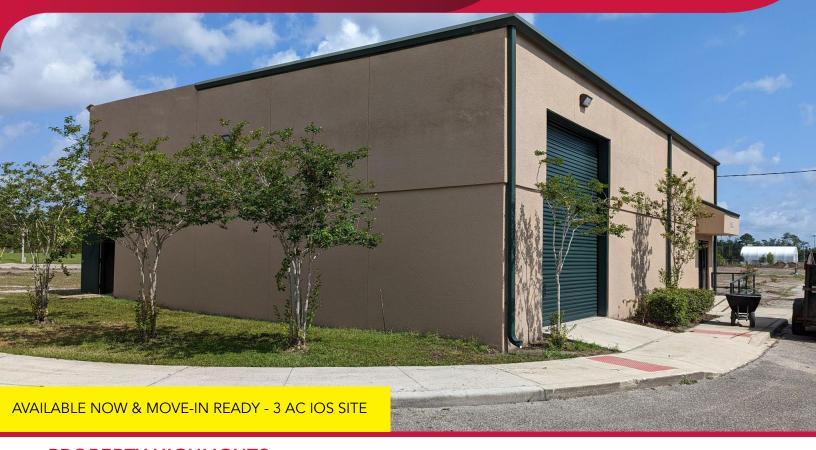

# FOR LEASE 6632 MUSKOGEE STREET

ORLANDO, FL 32807

## PROPERTY HIGHLIGHTS

• Total Site Size: 3.0± Acres

(Potential for Additional 1-1.5 Acres)

Building Size: 3,000 SF
 Office: 240 SF
 Warehouse: 2,760 SF

Clear Height: 18 FT

• Loading: Two (2) 12' x 14' Drive-in Doors

Construction: Block and Metal

Year Built: 2012

• Zoning: IND-1/IND-5 (Orange County)

• Site: 100% Stabilized, Fenced, and Lit and features wide entry gate

Permitted Uses: Truck Parking, Dead Storage, Contractors Offices,

Equipment Rental, Read more...

Lease Rate: \$22,500 per Month NNN