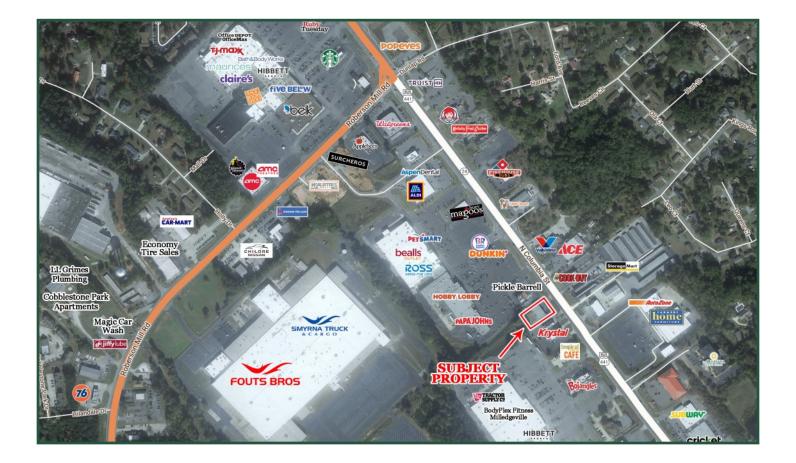

# AERIAL

| 2023 Demos | 3 mile   | 5 mile   | 10 mile  |
|------------|----------|----------|----------|
| Population | 17,007   | 28,128   | 48,731   |
| Median Age | 31.3     | 34.9     | 38.5     |
| Avg. HHI   | \$99,475 | \$92,517 | \$95,189 |