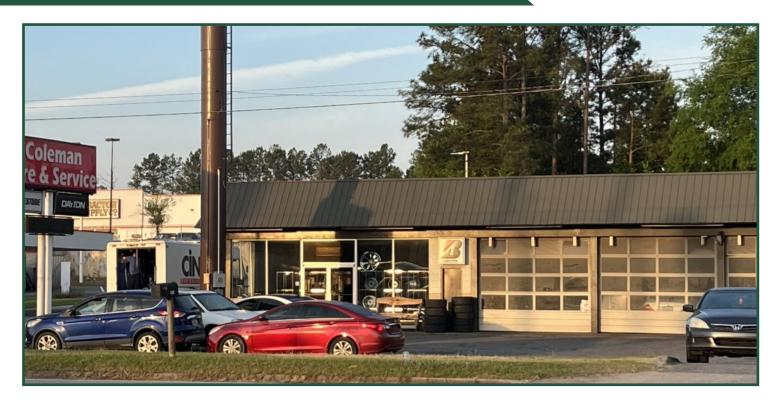

## FOR SALE 4 Bay Shop 1890 North Columbia Street Milledgeville, GA 31061

| <b>Building Size:</b> | 12,168 SF                                                                                                                                                      |  |  |  |
|-----------------------|----------------------------------------------------------------------------------------------------------------------------------------------------------------|--|--|--|
| _                     | - Shop: 8,204 SF (4 Bay Shop)                                                                                                                                  |  |  |  |
|                       | - Warehouse: 3,404 SF                                                                                                                                          |  |  |  |
| Lot Size:             | .56 AC                                                                                                                                                         |  |  |  |
| Frontage:             | 120'                                                                                                                                                           |  |  |  |
| Depth:                | 196'                                                                                                                                                           |  |  |  |
| Utilities:            | All available                                                                                                                                                  |  |  |  |
| Taxes:                | \$5,969 (City)                                                                                                                                                 |  |  |  |
| Zoning:               | Community Commercial                                                                                                                                           |  |  |  |
| Topography:           | Level - Road Grade                                                                                                                                             |  |  |  |
| Year Built:           | 1975 & 1980                                                                                                                                                    |  |  |  |
| Traffic Count:        | 26,200 per day from North Columbia                                                                                                                             |  |  |  |
| Notes:                | Property is located in the high traffic main retail corridor, has great visibility and is convenient to                                                        |  |  |  |
|                       | downtown Milledgeville.                                                                                                                                        |  |  |  |
| Neighbors:            | Tractor Supply, PetSmart, Hobby Lobby, Pickle Barrell, Krystal, Dunkin' Donuts, Huey Magoo's,<br>Chicken Salad Chick, Food Depot, Milledgeville Mall, & Lowes. |  |  |  |

# SALE PRICE: \$675,000

FOR MORE INFORMATION CONTACT **Trip Wilhoit**, CCIM, ALC 478-746-9421 (O) 478-960-4080 (C) trip@fickling.com **Patty Burns**, CCIM, ALC 478-746-9421 (O) 478-951-5100 (C) patty@fickling.com