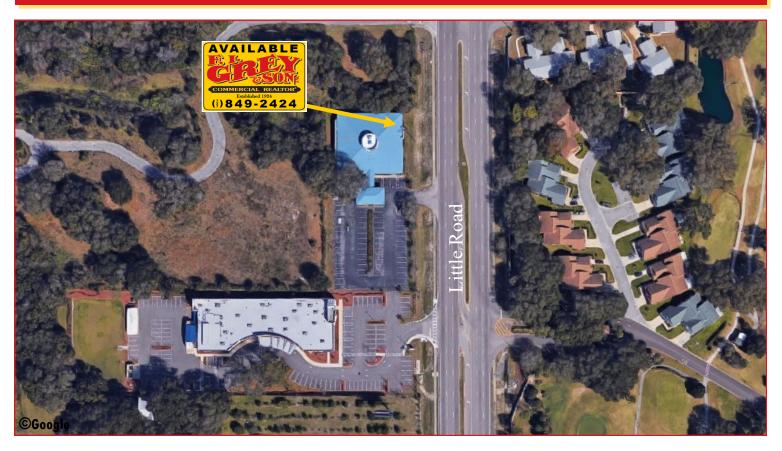

#### 3633 LITTLE ROAD SUITE 103, NEW PORT RICHEY, FL 34655

# Offered at:

**\$17/sf/yr MG + \$3/sf CAM** 

Location:

On Little Rd. in New Port Richey just

North of SR 54

### **Property Highlights:**

- 2,400± sf Medical Office for lease
- Reception area
- Waiting room
- On-site parking
- High visibility from Little Rd.
- Approximately 1/2 mile from Trinity Hospital