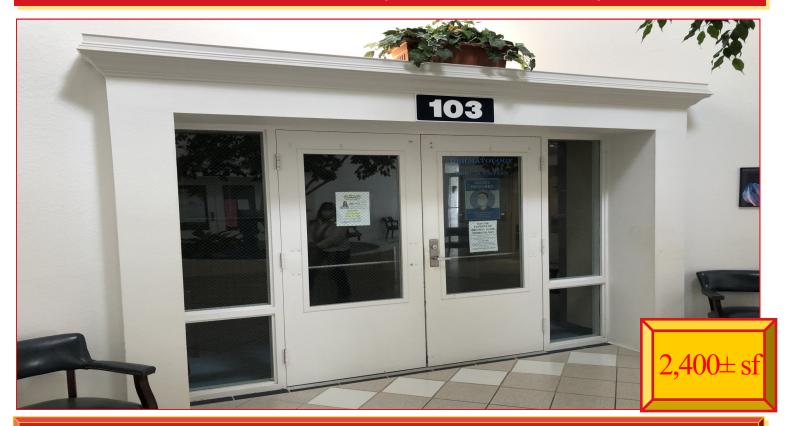

#### 3633 LITTLE ROAD SUITE 103, NEW PORT RICHEY, FL 34655

### **Property Highlights:**

- 2,400± sf Medical Office for lease
- Reception area
- Waiting room
- On-site parking
- High visibility from Little Rd.
- Approximately 1/2 mile from Trinity Hospital

| Lease Info      |            |  |  |
|-----------------|------------|--|--|
| Size            | 2,400± sf  |  |  |
| Rent            | \$17/sf/yr |  |  |
| Additional Rent | \$3/sf CAM |  |  |