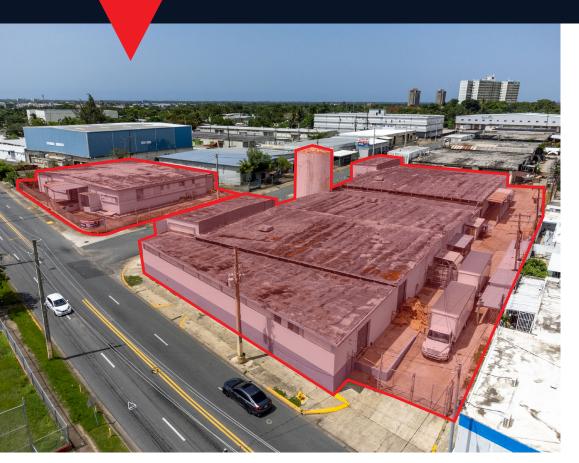

#### **Prime Location**

Former Tempur Sealy Industrial Buildings located in Carolina, PR. Centric location in PR-70 and near principal roads like PR-3 and PR-26.

Location: 18.402406, -65.988301

~41,000 SF Total (A: ~30,000 SF | B: ~11,000 SF)

2 Buildings

~25 Parking Spaces