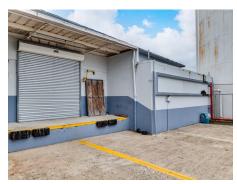

Sale

# Industrial Buildings

Urb. El Comandante, Calle R Lote 1 Carolina, Puerto Rico







#### Diego Sampson, CCIM

Transaction Advisor

Lic. # C-18627 Puerto Rico & Florida +1 407 724 1167 +1 787 777 5800 diego.sampson@jll.com

#### Exclusively listed by:

JLL Puerto Rico Realty & Co., S. En C. License Number: E-297 +1 787 777 5800 27 González Giusti Street Suite 101, Guaynabo PR 00968 www.us.jll.com/puerto-rico



## **Industrial Buildings**

#### **Prime Location**

Former Tempur Sealy Industrial Buildings located in Carolina, PR. Centric location in PR-70 and near principal roads like PR-3 and PR-26.



Location: 18.402406, -65.988301



~41,000 SF Total (A: ~30,000 SF | B: ~11,000 SF)



2 Buildings



~25 Parking Spaces

#### **Site Plans**



### Gallery



























## **Industrial Buildings**

Urb. El Comandante, Calle R Lote 1 Carolina, Puerto Rico

#### **Location highlights**

The building benefits from a great location and visibility in PR-70. Within 1 mile: Plaza Escorial, Plaza Carolina, Plaza Iturregui, Costco, Plaza del Este, Escorial Shopping Village, University of Puerto Rico - Carolina, Ana G. Mendez University, among others.

| Demographics      | 1-mile   | 3-mile   | 5-mile   |
|-------------------|----------|----------|----------|
| Population        | 25,057   | 147,496  | 283,436  |
| Households        | 9,625    | 56,478   | 108,359  |
| Purchasing Power* | \$19,738 | \$19,230 | \$19,735 |

\*Per capita

Source: Esri, 2020