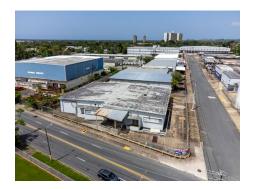

For Sale

# Industrial Buildings

Urb. El Comandante, Calle R Lote 1 Carolina, Puerto Rico







#### Diego Sampson, CCIM

Transaction Advisor

Lic. # C-18627 Puerto Rico & Florida +1 407 724 1167 +1 787 777 5800 diego.sampson@jll.com

#### Exclusively listed by:

JLL Puerto Rico Realty & Co., S. En C. License Number: E-297 +1 787 777 5800 27 González Giusti Street Suite 101, Guaynabo PR 00968 www.us.jll.com/puerto-rico



## **Industrial Buildings**

#### **Prime Location**

Former Tempur Sealy Industrial Buildings located in Carolina, PR. Centric location in PR-70 and near principal roads like PR-3 and PR-26.



Location: 18.402406, -65.988301



~41,000 SF Total (A: ~30,000 SF | B: ~11,000 SF)



2 Buildings



~25 Parking Spaces

#### **Site Plans**



### Gallery



























## **Industrial Buildings**

Urb. El Comandante, Calle R Lote 1 Carolina, Puerto Rico

#### **Location highlights**

The building benefits from a great location and visibility in PR-70. Within 1 mile: Plaza Escorial, Plaza Carolina, Plaza Iturregui, Costco, Plaza del Este, Escorial Shopping Village, University of Puerto Rico - Carolina, Ana G. Mendez University, among others.

| Demographics      | 1-mile   | 3-mile   | 5-mile   |
|-------------------|----------|----------|----------|
| Population        | 25,057   | 147,496  | 283,436  |
| Households        | 9,625    | 56,478   | 108,359  |
| Purchasing Power* | \$19,738 | \$19,230 | \$19,735 |

\*Per capita

Source: Esri, 2020