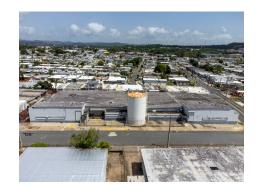

#### **Prime Location**

Former Tempur Sealy Industrial Buildings located in Carolina, PR. Centric location in PR-70 and near principal roads like PR-3 and PR-26.

Location: 18.402406, -65.988301

~41,000 SF Total (A: ~30,000 SF | B: ~11,000 SF)

2 Buildings

~25 Parking Spaces