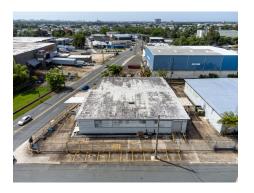

#### **Prime Location**

Former Tempur Sealy Industrial Buildings located in Carolina, PR. Centric location in PR-70 and near principal roads like PR-3 and PR-26.

Location: 18.402406, -65.988301

~41,000 SF Total (A: ~30,000 SF | B: ~11,000 SF)

2 Buildings

~25 Parking Spaces

#### **Location highlights**

The building benefits from a great location and visibility in PR-70. Within 1 mile: Plaza Escorial, Plaza Carolina, Plaza Iturregui, Costco, Plaza del Este, Escorial Shopping Village, University of Puerto Rico - Carolina, Ana G. Mendez University, among others.