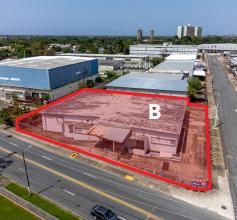

#### **Prime Location**

Former Tempur Sealy Industrial Buildings located in Carolina, PR. Centric location in PR-70 and near principal roads like PR-3 and PR-26.

Location: 18.402406, -65.988301

~41,000 SF Total (A: ~30,000 SF | B: ~11,000 SF)

### Gallery