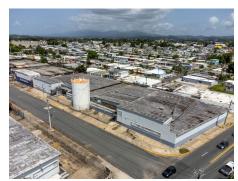

#### **Prime Location**

Former Tempur Sealy Industrial Buildings located in Carolina, PR. Centric location in PR-70 and near principal roads like PR-3 and PR-26.

Location: 18.402406, -65.988301

~41,000 SF Total (A: ~30,000 SF | B: ~11,000 SF)

2 Buildings

~25 Parking Spaces