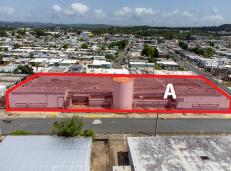

#### **Prime Location**

Former Tempur Sealy Industrial Buildings located in Carolina, PR. Centric location in PR-70 and near principal roads like PR-3 and PR-26.

Location: 18.402406, -65.988301

~41,000 SF Total (A: ~30,000 SF | B: ~11,000 SF)

### Gallery