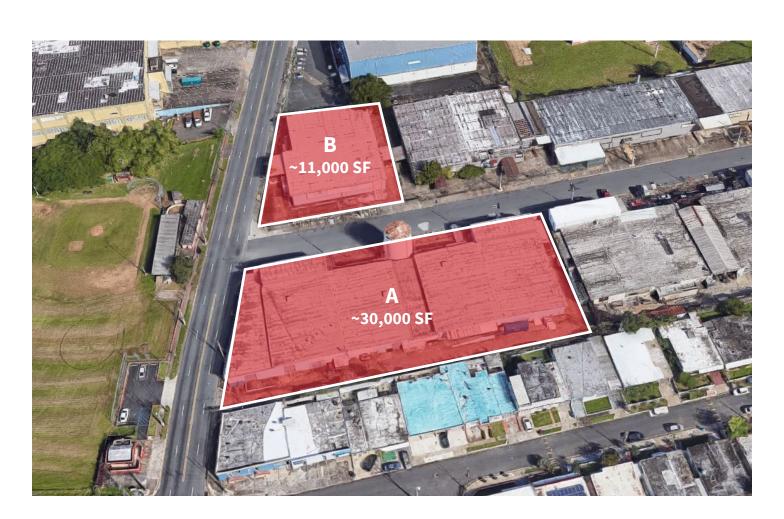

#### **Prime Location**

Former Tempur Sealy Industrial Buildings located in Carolina, PR. Centric location in PR-70 and near principal roads like PR-3 and PR-26.

Location: 18.402406, -65.988301

~41,000 SF Total (A: ~30,000 SF | B: ~11,000 SF)

#### **Site Plans**