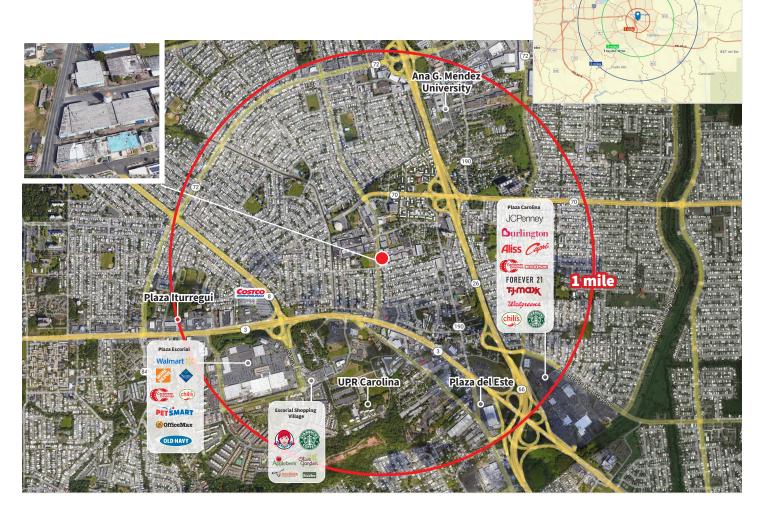

#### **Location highlights**

The building benefits from a great location and visibility in PR-70. Within 1 mile: Plaza Escorial, Plaza Carolina, Plaza Iturregui, Costco, Plaza del Este, Escorial Shopping Village, University of Puerto Rico - Carolina, Ana G. Mendez University, among others.

| Demographics      | 1-mile   | 3-mile   | 5-mile   |
|-------------------|----------|----------|----------|
| Population        | 25,057   | 147,496  | 283,436  |
| Households        | 9,625    | 56,478   | 108,359  |
| Purchasing Power* | \$19,738 | \$19,230 | \$19,735 |

\*Per capita

Source: Esri, 2020