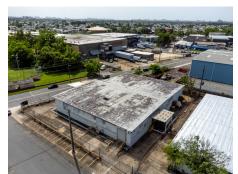

#### **Prime Location**

Former Tempur Sealy Industrial Buildings located in Carolina, PR. Centric location in PR-70 and near principal roads like PR-3 and PR-26.

Location: 18.402406, -65.988301

~41,000 SF Total (A: ~30,000 SF | B: ~11,000 SF)

2 Buildings

~25 Parking Spaces