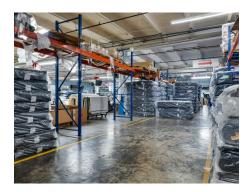

For Sale

# Industrial Buildings

Urb. El Comandante, Calle R Lote 1 Carolina, Puerto Rico







#### Diego Sampson, CCIM

Transaction Advisor

Lic. # C-18627 Puerto Rico & Florida +1 407 724 1167 +1 787 777 5800 diego.sampson@jll.com

#### Exclusively listed by:

JLL Puerto Rico Realty & Co., S. En C. License Number: E-297 +1 787 777 5800 27 González Giusti Street Suite 101, Guaynabo PR 00968 www.us.jll.com/puerto-rico



## **Industrial Buildings**

#### **Prime Location**

Former Tempur Sealy Industrial Buildings located in Carolina, PR. Centric location in PR-70 and near principal roads like PR-3 and PR-26.



Location: 18.402406, -65.988301



~41,000 SF Total (A: ~30,000 SF | B: ~11,000 SF)



2 Buildings



~25 Parking Spaces

#### **Site Plans**



### Gallery



























## **Industrial Buildings**

Urb. El Comandante, Calle R Lote 1 Carolina, Puerto Rico

#### **Location highlights**

The building benefits from a great location and visibility in PR-70. Within 1 mile: Plaza Escorial, Plaza Carolina, Plaza Iturregui, Costco, Plaza del Este, Escorial Shopping Village, University of Puerto Rico - Carolina, Ana G. Mendez University, among others.

| Demographics      | 1-mile   | 3-mile   | 5-mile   |
|-------------------|----------|----------|----------|
| Population        | 25,057   | 147,496  | 283,436  |
| Households        | 9,625    | 56,478   | 108,359  |
| Purchasing Power* | \$19,738 | \$19,230 | \$19,735 |

\*Per capita

Source: Esri, 2020