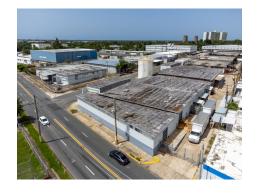

For Sale

# Industrial Buildings

Urb. El Comandante, Calle R Lote 1 Carolina, Puerto Rico







#### Diego Sampson, CCIM

Transaction Advisor

Lic. # C-18627 Puerto Rico & Florida +1 407 724 1167 +1 787 777 5800 diego.sampson@jll.com

#### Exclusively listed by:

JLL Puerto Rico Realty & Co., S. En C. License Number: E-297 +1 787 777 5800 27 González Giusti Street Suite 101, Guaynabo PR 00968 www.us.jll.com/puerto-rico



## **Industrial Buildings**

#### **Prime Location**

Former Tempur Sealy Industrial Buildings located in Carolina, PR. Centric location in PR-70 and near principal roads like PR-3 and PR-26.



Location: 18.402406, -65.988301



~41,000 SF Total (A: ~30,000 SF | B: ~11,000 SF)



2 Buildings



~25 Parking Spaces

#### **Site Plans**



### Gallery



























## **Industrial Buildings**

Urb. El Comandante, Calle R Lote 1 Carolina, Puerto Rico

#### **Location highlights**

The building benefits from a great location and visibility in PR-70. Within 1 mile: Plaza Escorial, Plaza Carolina, Plaza Iturregui, Costco, Plaza del Este, Escorial Shopping Village, University of Puerto Rico - Carolina, Ana G. Mendez University, among others.

| Demographics      | 1-mile   | 3-mile   | 5-mile   |
|-------------------|----------|----------|----------|
| Population        | 25,057   | 147,496  | 283,436  |
| Households        | 9,625    | 56,478   | 108,359  |
| Purchasing Power* | \$19,738 | \$19,230 | \$19,735 |

\*Per capita

Source: Esri, 2020