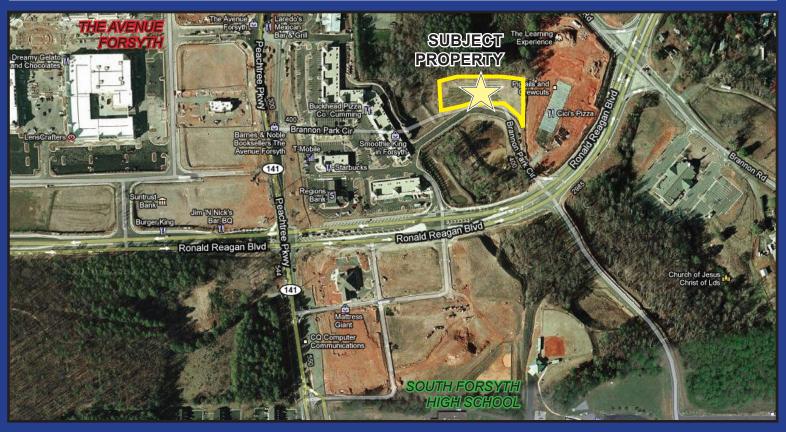

# LAND FOR SALE

Ronald Reagan Blvd. off GA Hwy 141 (Peachtree Pkwy.) Cumming, GA 30041 — Forsyth County

- Sale Price: \$285,000, 1.67± acres
- Great location close to GA-400 right off GA Hwy 141 (Peachtree Pkwy.) in high traffic, commercially developed area with an abundance of dining and retail options, including The Avenue Forsyth, and numerous other shopping centers
- Alpharetta Athletic Club, Bear's Best, Canongate at Windermer, and Trophy Club of Atlanta golf courses nearby
- South Forsyth High School less than 5 minutes away

# LAND FOR SALE — Ronald Reagan Blvd. off GA Hwy 141 (Peachtree Pkwy.) Cumming, GA 30041 — Forsyth County