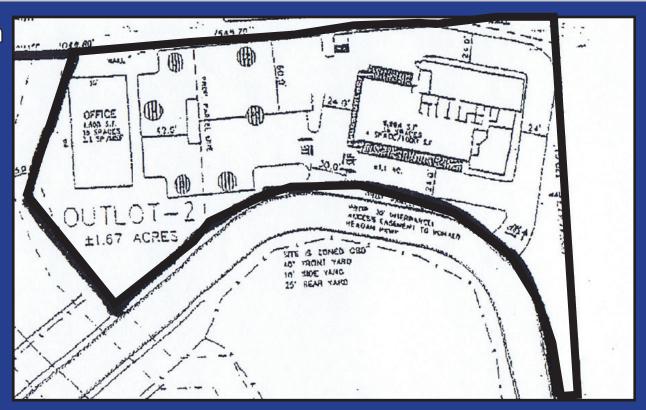

### Site Plan

- Site Features include:
  - Access to neighboring shopping centers
  - Zoning: CBD (Commercial Business District)
  - All utilities available on site

6185 Crooked Creek Road • Suite C, Norcross, GA 30092 t: 770.449.1600 • f: 770.449.6110 •