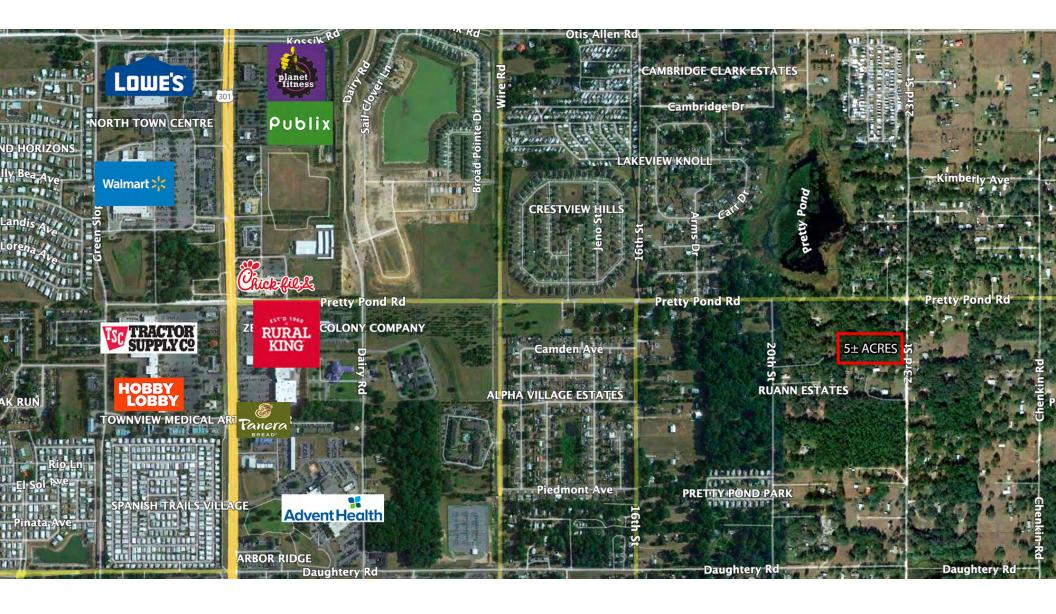

## **Location Map**

#### PROPERTY DESCRIPTION

Explore the opportunity to build your dream home on this spacious 5+/- acre property situated on 23rd St just south of Pretty Pond Rd in Zephyrhills, FL. Tucked away for seclusion in a strategic location with close proximity to US 301 and conveniently close to Wesley Chapel, a vibrant area with shops, restaurants, medical facilities, and entertainment. Easy access to Tampa, Lakeland, Disney, and beaches. Ideal for those who enjoy fishing, hunting, horses, and outdoor activities.