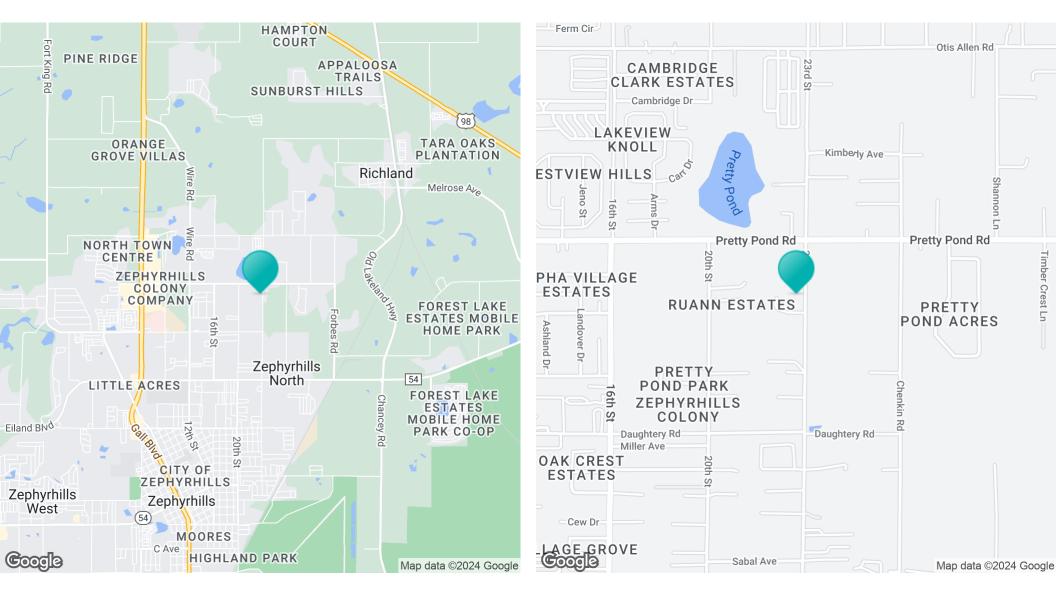

## **Location Map**

#### PROPERTY DESCRIPTION

Explore the opportunity to build your dream home on this spacious 5+/- acre property situated on 23rd St just south of Pretty Pond Rd in Zephyrhills, FL. Tucked away for seclusion in a strategic location with close proximity to US 301 and conveniently close to Wesley Chapel, a vibrant area with shops, restaurants, medical facilities, and entertainment. Easy access to Tampa, Lakeland, Disney, and beaches. Ideal for those who enjoy fishing, hunting, horses, and outdoor activities.