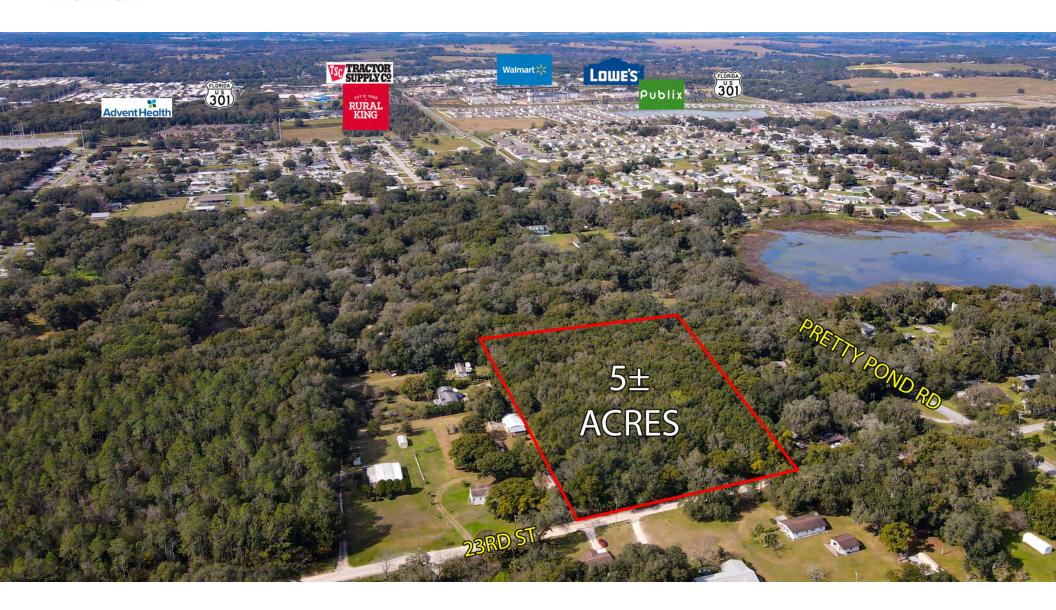

### **Aerial**

#### PROPERTY DESCRIPTION

Explore the opportunity to build your dream home on this spacious 5+/- acre property situated on 23rd St just south of Pretty Pond Rd in Zephyrhills, FL. Tucked away for seclusion in a strategic location with close proximity to US 301 and conveniently close to Wesley Chapel, a vibrant area with shops, restaurants, medical facilities, and entertainment. Easy access to Tampa, Lakeland, Disney, and beaches. Ideal for those who enjoy fishing, hunting, horses, and outdoor activities.