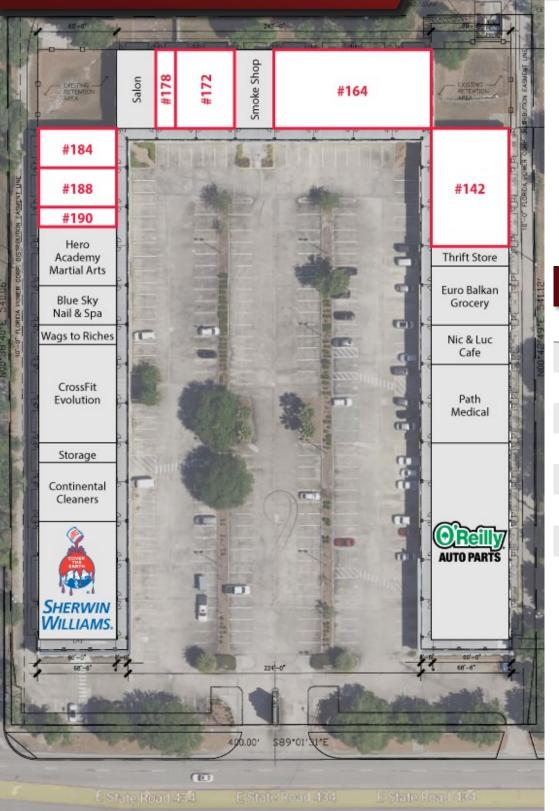

#### SPACES AVAILABLE

| Suite # | Size (SF) |
|---------|-----------|
| 142     | 5,400     |
| 164     | 7,200     |
| 172     | 2,700     |
| 178     | 900       |
| 184     | 1,800     |
| 188     | 1,800     |
| 190     | 900       |