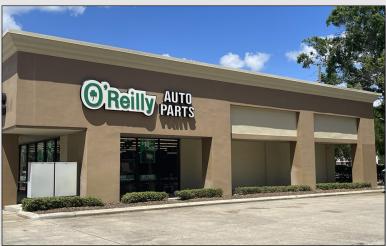

### LOCATION DETAILS

Located just west of US Hwy 17-92 with a traffic count of +23,000 CPD. Adjacent to Truist Bank and First Baptist Church of Longwood. Across from AutoZone Auto Parts. Less than 4 miles from I-4.