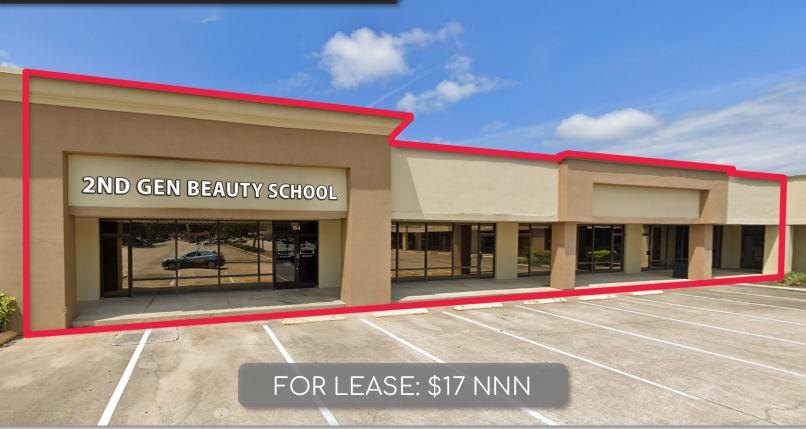

# **2nd Gen Beauty School**

851 E SR 434, STE 164, Longwood, FL 32750

#### PROPERTY DETAILS

- ±7,200 SF Available Now
- 2nd Generation Hair and Beauty
   School with full build-out
- Located within a ±61,200 SF
   Retail Plaza with strong national and local anchors
- Monument and storefront signage available
- 246 Parking Spaces