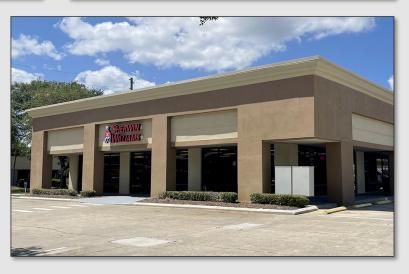

# **2nd Gen Beauty School**

851 E SR 434, STE 164, Longwood, FL 32750

### LOCATION DETAILS

Located just west of US Hwy 17-92 with a traffic count of +23,000 CPD. Adjacent to Truist Bank and First Baptist Church of Longwood. Across from AutoZone Auto Parts. Less than 4 miles from I-4.

#### PROPERTY DETAILS

- ±7,200 SF Available Now
- 2nd Generation Hair and Beauty
   School with full build-out
- Located within a ±61,200 SF
   Retail Plaza with strong national and local anchors
- Monument and storefront signage available
- 246 Parking Spaces