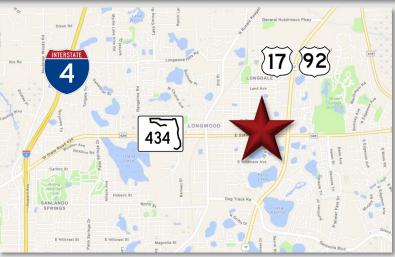

### LOCATION DETAILS

Located just west of US Hwy 17-92 with a traffic count of +23,000 CPD. Adjacent to Truist Bank and First Baptist Church of Longwood. Across from AutoZone Auto Parts. Less than 4 miles from I-4.