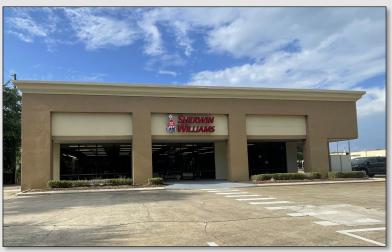

## PROPERTY DETAILS

- ±61,200 SF Retail Plaza
- Major tenants include O'Reilly Auto Parts and Sherwin-Williams Paint Store
- Monument and storefront signage available
- 246 Parking Spaces
- 7 Spaces Available For Lease