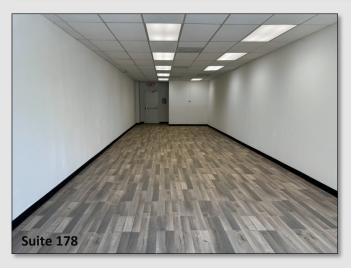

### SPACES AVAILABLE

| Suite # | Size (SF) |
|---------|-----------|
| 142     | 5,400     |
| 164     | 7,200     |
| 172     | 2,700     |
| 178     | 900       |
| 184     | 1,800     |
| 188     | 1,800     |
| 190     | 900       |