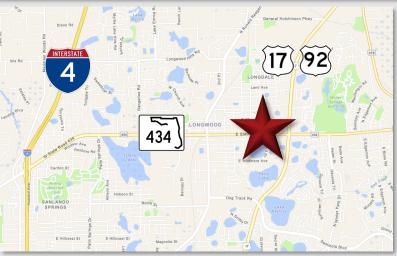

## LOCATION DETAILS

Located just west of US Hwy 17-92 with a traffic count of +23,000 CPD.
Adjacent to Truist Bank and First Baptist Church of Longwood. Across from AutoZone Auto Parts. Less than 4 miles from I-4.