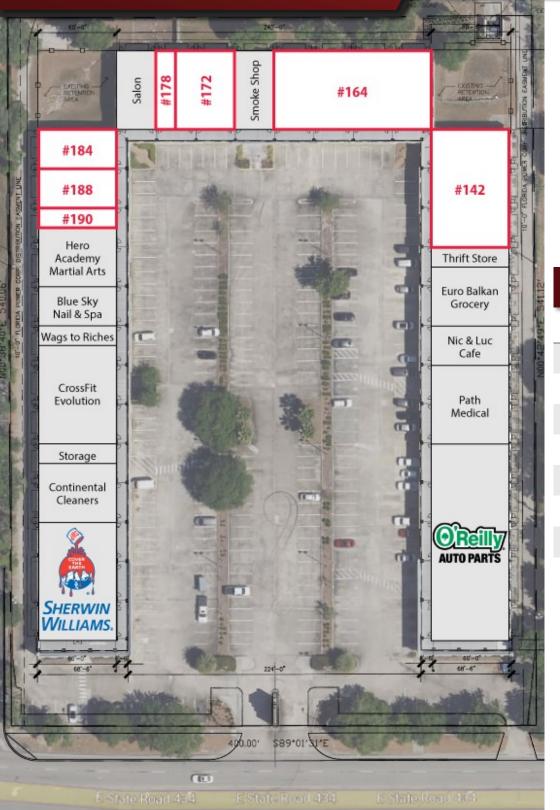

## PROPERTY DETAILS

- ±61,200 SF Retail Plaza
- Major tenants include O'Reilly Auto Parts and Sherwin-Williams Paint Store
- Monument and storefront signage available
- 246 Parking Spaces
- 7 Spaces Available For Lease

### SPACES AVAILABLE

| Suite # | Size (SF) |
|---------|-----------|
| 142     | 5,400     |
| 164     | 7,200     |
| 172     | 2,700     |
| 178     | 900       |
| 184     | 1,800     |
| 188     | 1,800     |
| 190     | 900       |