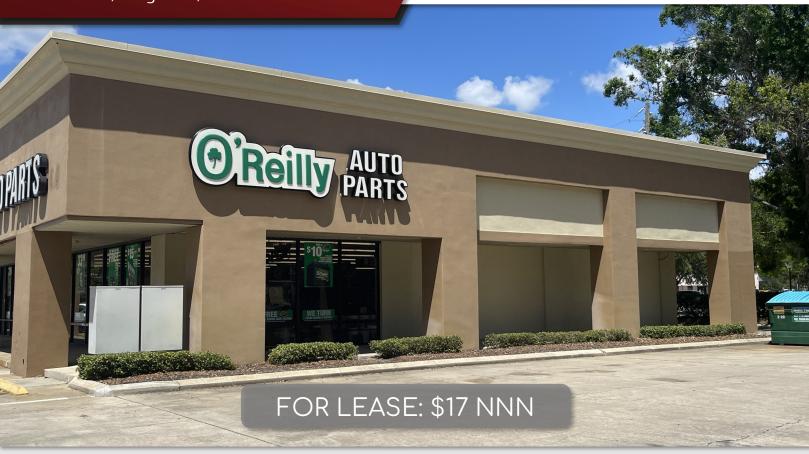

# Shoppes at Village Square

851 E SR 434, Longwood, FL 32750

## PROPERTY DETAILS

- ±61,200 SF Retail Plaza
- Major tenants include O'Reilly Auto Parts and Sherwin-Williams Paint Store
- Monument and storefront signage available
- 246 Parking Spaces
- 7 Spaces Available For Lease