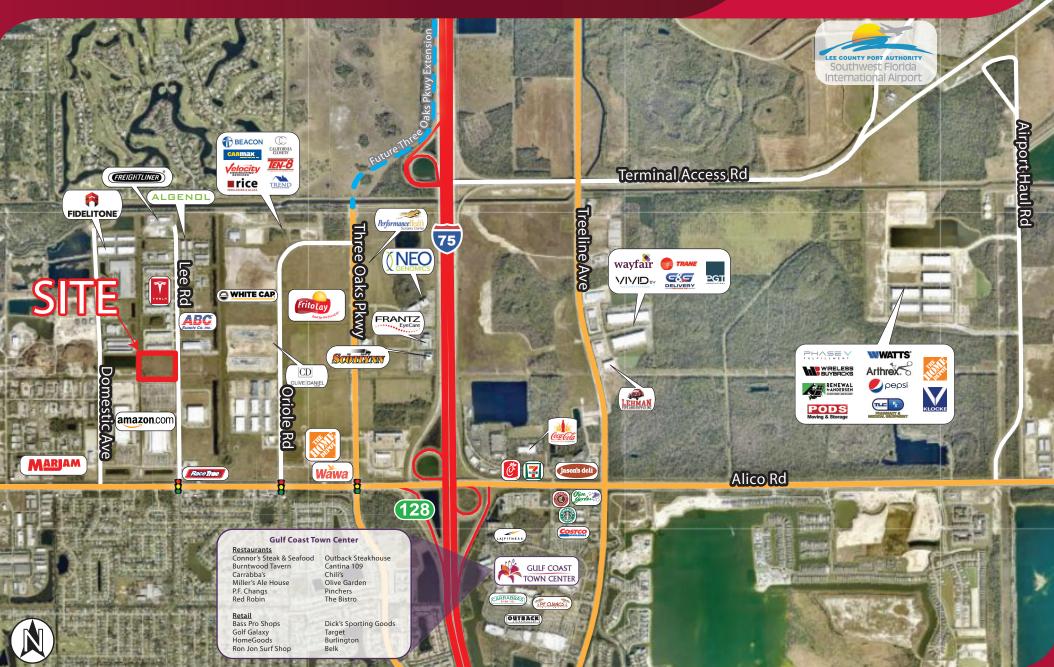

## **PROPERTY FEATURES**

- Ideal for an Industrial Building or Outside Storage Site
- All Utilities to Lee Road
- Heavy & Outside Storage Zoning Uses Allowed
- Located on Lee Road Along the Alico Road Corridor, the Most Sought-After Area in Fort Myers!
- Corporate Neighbors Include Amazon, Freightliner, Robb & Stucky, and Tesla
- 2.48 Acre Easement on the Southern End of the Property Allows for Outdoor Storage or Truck Parking