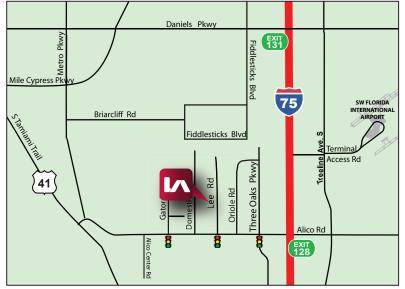

## FOR SALE 10.98 ACRES DEVELOPMENT LAND

16230 LEE ROAD, FORT MYERS, FL 33912

- LAND SIZE: 10.98 AC
- **PRICE:** \$5,500,321 (\$11.50 / SF)
- **ZONING:** IPD (click to view <u>permitted uses</u>)

## **PROPERTY FEATURES**

- Ideal for an Industrial Building or Outside Storage Site
- All Utilities to Lee Road
- Heavy & Outside Storage Zoning Uses Allowed
- Located on Lee Road Along the Alico Road Corridor, the Most Sought-After Area in Fort Myers!
- Corporate Neighbors Include Amazon, Freightliner, Robb & Stucky, and Tesla
- 2.48 Acre Easement on the Southern End of the Property Allows for Outdoor Storage or Truck Parking