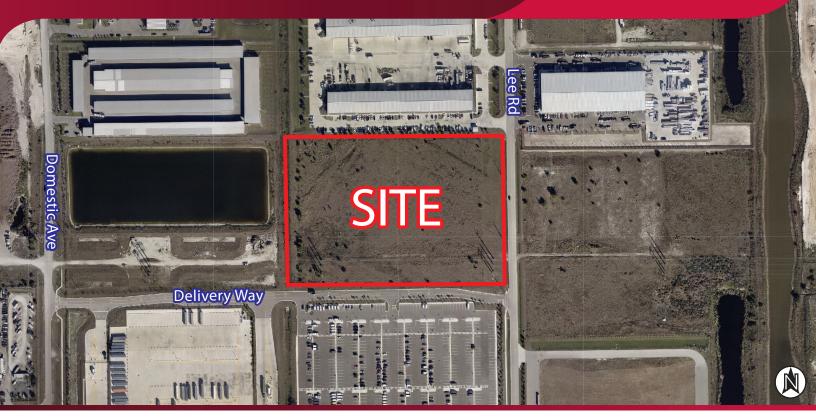

## FOR SALE 10.98 ACRES DEVELOPMENT LAND

16230 LEE ROAD, FORT MYERS, FL 33912

- LAND SIZE: 10.98 AC
- **PRICE:** \$5,500,321 (\$11.50 / SF)
- **ZONING:** IPD (click to view <u>permitted uses</u>)

## **PROPERTY FEATURES**

- Ideal for an Industrial Building or Outside Storage Site
- All Utilities to Lee Road
- Heavy & Outside Storage Zoning Uses Allowed
- Located on Lee Road Along the Alico Road Corridor, the Most Sought-After Area in Fort Myers!
- Corporate Neighbors Include Amazon, Freightliner, Robb & Stucky, and Tesla
- 2.48 Acre Easement on the Southern End of the Property Allows for Outdoor Storage or Truck Parking