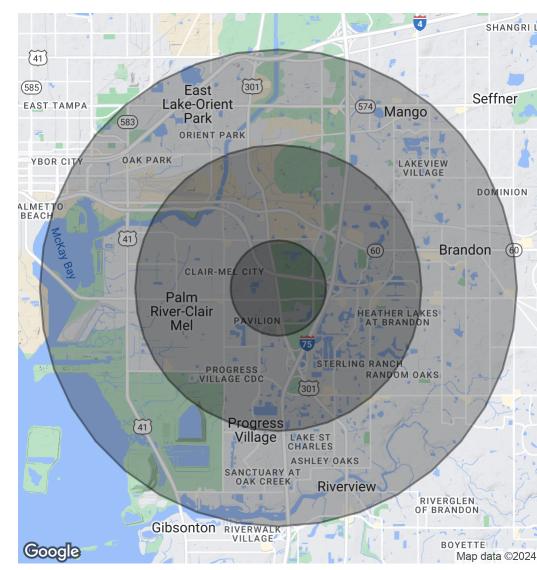

## **Demographics Map & Report**

| POPULATION           | 1 MILE   | 3 MILES  | 5 MILES  |
|----------------------|----------|----------|----------|
| Total Population     | 10,436   | 82,923   | 178,282  |
| Average Age          | 31.4     | 33.9     | 36.2     |
| Average Age (Male)   | 31.5     | 32.9     | 34.8     |
| Average Age (Female) | 31.0     | 35.3     | 37.7     |
|                      |          |          |          |
| HOUSEHOLDS & INCOME  | 1 MILE   | 3 MILES  | 5 MILES  |
| Total Households     | 4,775    | 33,871   | 71,338   |
| # of Persons per HH  | 2.2      | 2.4      | 2.5      |
| Average HH Income    | \$68,075 | \$61,029 | \$64,175 |
|                      |          |          |          |

\* Demographic data derived from 2020 ACS - US Census