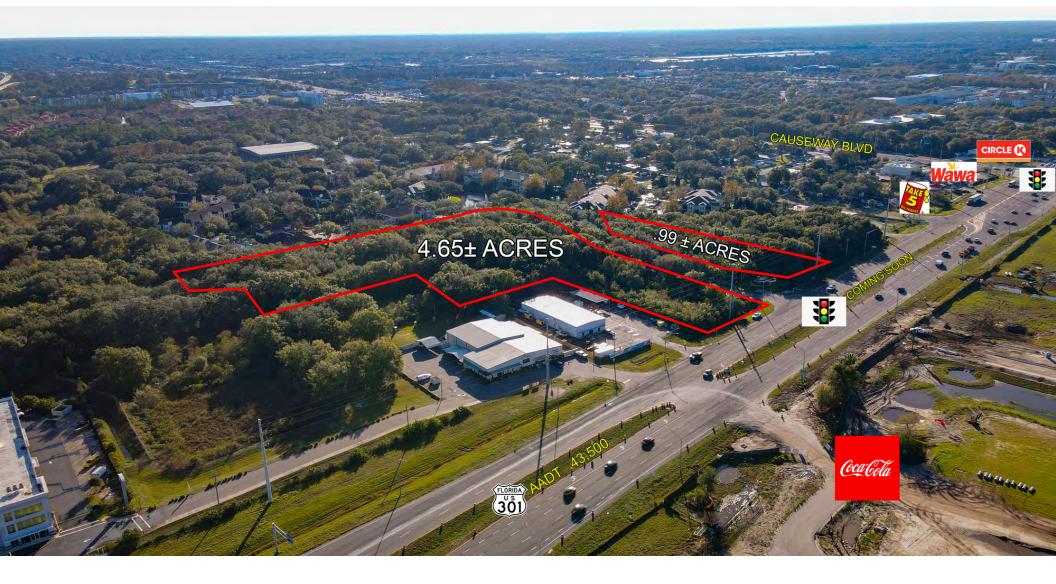

### **PROPERTY DESCRIPTION**

 $4.65\pm$  & .99± Acre parcels being sold together as one 5.64± acre site available for sale zoned for commercial right on US 301 and close to the Selmon Expressway in Tampa, FL. It is also across from the future Coca-Cola headquarters with a traffic signal in-front of the property.

#### **LOCATION DESCRIPTION**

This site is located right off of US 301 on the north and south side of Courtney Palms Blvd. It is located right off the Selmon Expressway which provides easy access to Downtown Tampa to the west and Brandon to the east. Directly across the street is going to be the headquarters for Coke which is currently under construction.