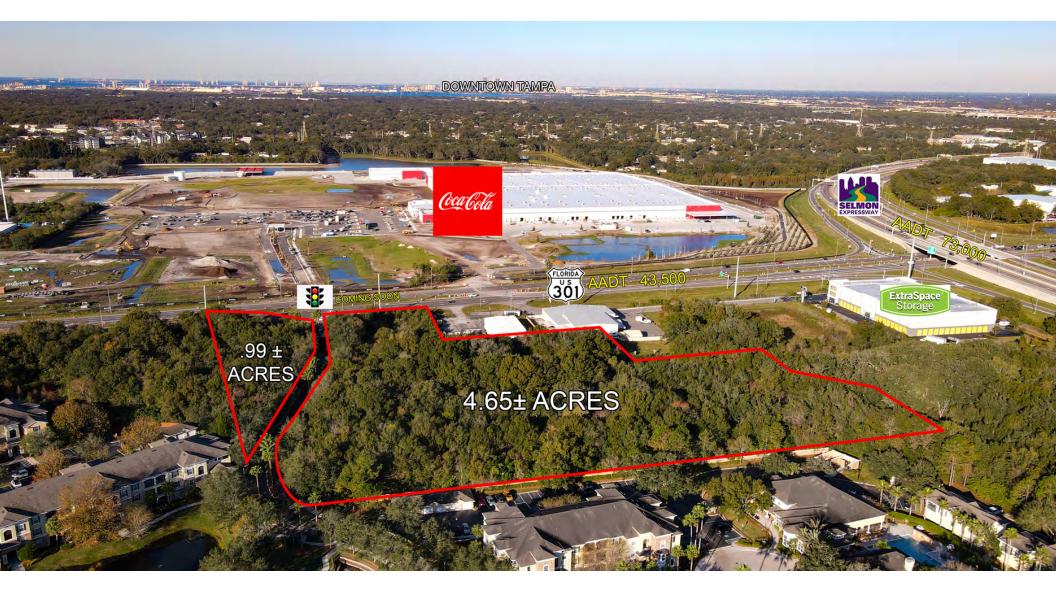

### **PROPERTY DESCRIPTION**

 $4.65\pm$  & .99± Acre parcels being sold together as one 5.64± acre site available for sale zoned for commercial right on US 301 and close to the Selmon Expressway in Tampa, FL. It is also across from the future Coca-Cola headquarters with a traffic signal in-front of the property.

#### **LOCATION DESCRIPTION**

This site is located right off of US 301 on the north and south side of Courtney Palms Blvd. It is located right off the Selmon Expressway which provides easy access to Downtown Tampa to the west and Brandon to the east. Directly across the street is going to be the headquarters for Coke which is currently under construction.