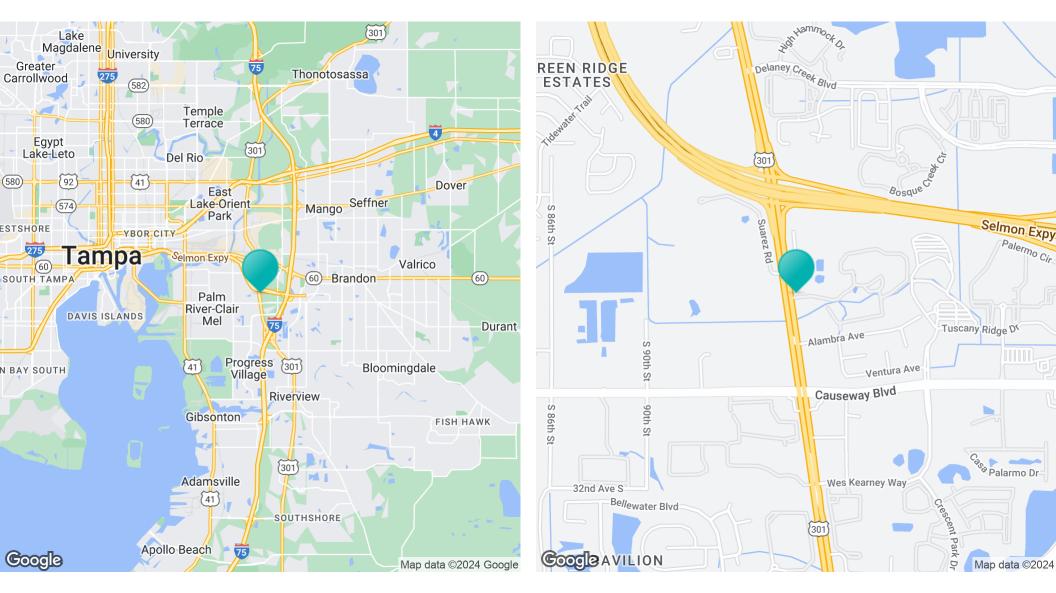

mographics Map & Report**

| POPULATION           | 1 MILE   | 3 MILES  | 5 MILES  |
|----------------------|----------|----------|----------|
| Total Population     | 10,436   | 82,923   | 178,282  |
| Average Age          | 31.4     | 33.9     | 36.2     |
| Average Age (Male)   | 31.5     | 32.9     | 34.8     |
| Average Age (Female) | 31.0     | 35.3     | 37.7     |
|                      |          |          |          |
| HOUSEHOLDS & INCOME  | 1 MILE   | 3 MILES  | 5 MILES  |
| Total Households     | 4,775    | 33,871   | 71,338   |
| # of Persons per HH  | 2.2      | 2.4      | 2.5      |
| Average HH Income    | \$68,075 | \$61,029 | \$64,175 |
|                      |          |          |          |

\* Demographic data derived from 2020 ACS - US Census





## Location Map





## **Confidentiality & Disclaimer**

All materials and information received or derived from Eshenbaugh Land Company, LLC its directors, officers, agents, advisors, affiliates and/or any third party sources are provided without representation or warranty as to completeness , veracity, or accuracy, condition of the property, compliance or lack of compliance with applicable governmental requirements, developability or suitability, financial performance of the property, projected financial performance of the property for any party's intended use or any and all other matters.

Neither Eshenbaugh Land Company, LLC its directors, officers, agents, advisors, or affiliates makes any representation or warranty, express or implied, as to accuracy or completeness of the any materials or informatio