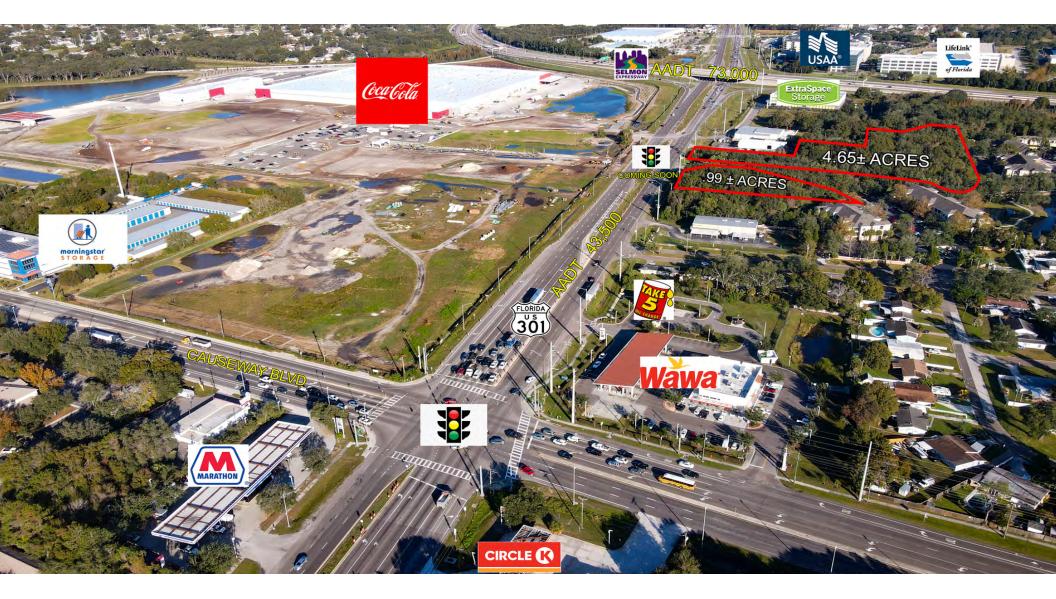

### **PROPERTY DESCRIPTION**

 $4.65\pm$  & .99± Acre parcels being sold together as one 5.64± acre site available for sale zoned for commercial right on US 301 and close to the Selmon Expressway in Tampa, FL. It is also across from the future Coca-Cola headquarters with a traffic signal in-front of the property.

#### **LOCATION DESCRIPTION**

This site is located right off of US 301 on the north and south side of Courtney Palms Blvd. It is located right off the Selmon Expressway which provides easy access to Downtown Tampa to the west and Brandon to the east. Directly across the street is going to be the headquarters for Coke which is currently under construction.