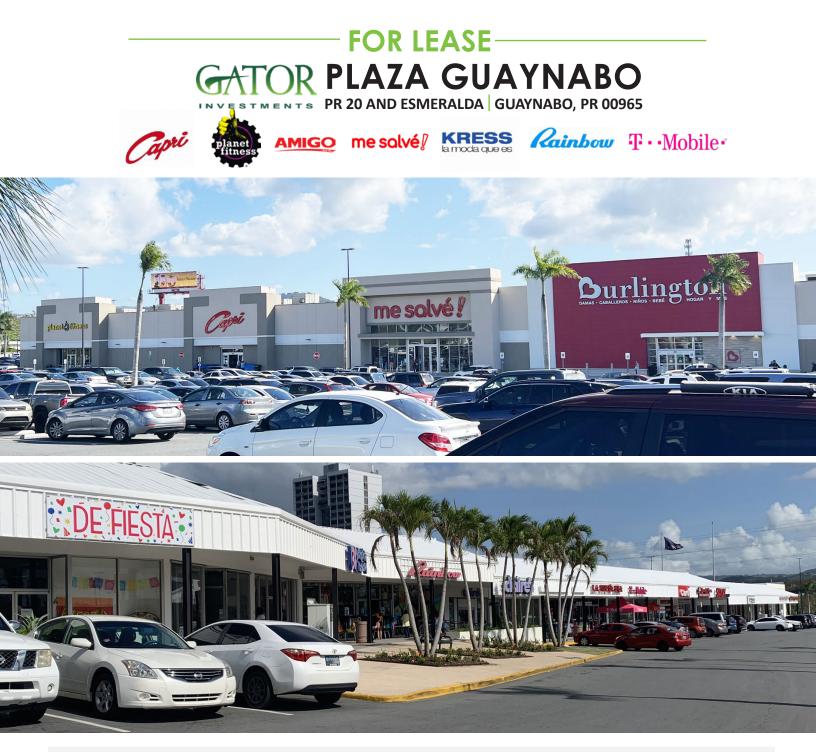

### **PROPERTY OVERVIEW**

- Anchored by Capri, Planet Fitness & Burlington
- National Tenants Include: Me Salve, Rent-A-Center, Sally Beauty, McDonald's, Claire's, Rainbow, Baskin Robins, Marco's Pizza & Banco Popular
- GLA of +/- 210,455 SF