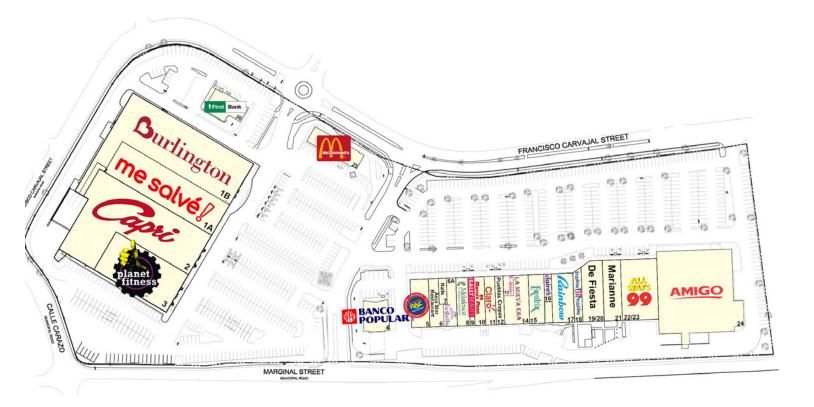

### **PROPERTY OVERVIEW**

- Anchored by Capri, Planet Fitness & Burlington
- National Tenants Include: Me Salve, Rent-A-Center, Sally Beauty, McDonald's, Claire's, Rainbow, Baskin Robins, Marco's Pizza & Banco Popular
- GLA of +/- 210,455 SF

### PR 20 AND ESMERALDA GUAYNABO, PR 00965

|                               | TRADE AREA     | 1 MILE   | 3 MILE   | 5 MILE    |
|-------------------------------|----------------|----------|----------|-----------|
| (874                          | POPULATION     | 165,073  | 380,632  | 1,006,669 |
| ujillo<br>Carc<br>Jerto<br>Sa | AVG. HH INCOME | \$33,462 | \$42,059 | \$25,977  |
| PL                            | AVG. AGE       | 40       | 39       | 40        |