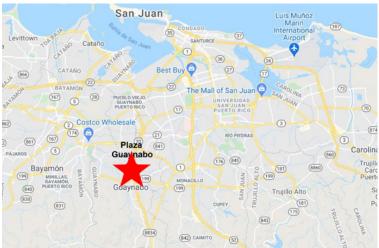

### **PROPERTY OVERVIEW**

- Anchored by Capri, Planet Fitness & Burlington
- National Tenants Include: Me Salve, Rent-A-Center, Sally Beauty, McDonald's, Claire's, Rainbow, Baskin Robins, Marco's Pizza & Banco Popular
- GLA of +/- 210,455 SF

# LOCATION OVERVIEW

Locted SW of San Juan

# www.GatorInvestments.com

7850 NW 146th Street, 4th Floor  $\mid$  Miami Lakes  $\mid$  FL 33016 James A. Goldsmith, Lic. Real Estate Broker

The information contained here is subject to errors, omissions and changes without notice. This is being provided without warranty of any kind, either expressed or implied and does not constitute an offer to sell or lease.

LEASING INFO: 877.459.9605

9.545.1

Leasing@GatorInvestments.com



#### DEMOGRAPHICS

• 2021

### PR 20 AND ESMERALDA GUAYNABO, PR 00965

|                               | TRADE AREA     | 1 MILE   | 3 MILE   | 5 MILE    |
|-------------------------------|----------------|----------|----------|-----------|
| (874                          | POPULATION     | 165,073  | 380,632  | 1,006,669 |
| ujillo<br>Carc<br>Jerto<br>Sa | AVG. HH INCOME | \$33,462 | \$42,059 | \$25,977  |
| PL                            | AVG. AGE       | 40       | 39       | 40        |





LEASING INFO: 877.459.9605 Leasing@GatorInvestments.com 939.545.1112

#### www.GatorInvestments.com

7850 NW 146th Street, 4th Floor  $\mid$  Miami Lakes  $\mid$  FL 33016 James A. Goldsmith, Lic. Real Estate Broker

The information contained here is subject to errors, omissions and changes witho