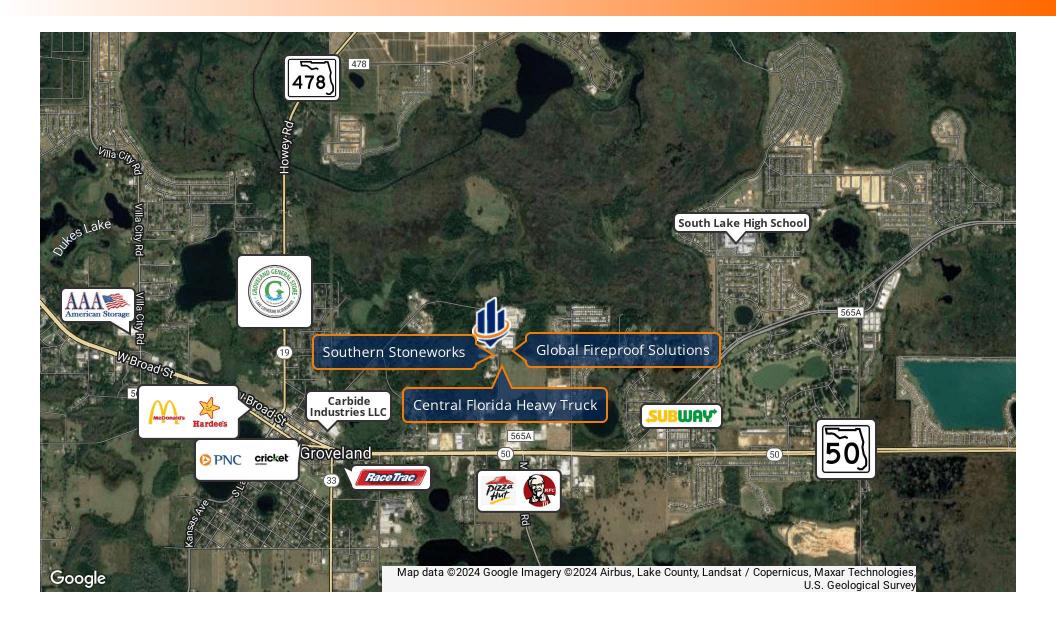

| 110 ± FT                                             |
| Fencing:                  | Yes                                                  |
| Current Use:              | Vacant Lot                                           |

#### GROVELAND 1 ACRE INDUSTRIAL LOT | SAMPEY RD GROVELAND, FL 34736

#### SVN | Saunders Ralston Dantzler | Page 3

### Boundary Survey





#### GROVELAND 1 ACRE INDUSTRIAL LOT | SAMPEY RD GROVELAND, FL 34736

#### SVN | Saunders Ralston Dantzler | Page 4



### Wetlands Map





#### GROVELAND 1 ACRE INDUSTRIAL LOT | SAMPEY RD GROVELAND, FL 34736

#### SVN | Saunders Ralston Dantzler | Page 6

## Regional & Location Map





#### GROVELAND 1 ACRE INDUSTRIAL LOT | SAMPEY RD GROVELAND, FL 34736

#### SVN | Saunders Ralston Dantzler | Page 7

### Retailer Map





#### GROVELAND 1 ACRE INDUSTRIAL LOT | SAMPEY RD GROVELAND, FL 34736

#### SVN | Saunders Ralston Dantzler | Page 8

### Local Major Distribution Centers





#### GROVELAND 1 ACRE INDUSTRIAL LOT | SAMPEY RD GROVELAND, FL 34736

#### SVN | Saunders Ralston Dantzler | Page 9









### LAKE COUNTY

FLORIDA

| Founded     | 1887      | Density    | 385.2 (2019)     |
|-------------|-----------|------------|------------------|
| County Seat | Tavares   | Population | 410,139 (2022)   |
| Area        | 953 sq mi | Website    | lakecountyfl.gov |

Lake County is part of the Orlando-Kissimmee-Sanford, FL Metropolitan Statistical Area, and its largest city is Clermont. The county was created in 1887 from portions of Sumter and Orange counties and was named for the many lakes contained within