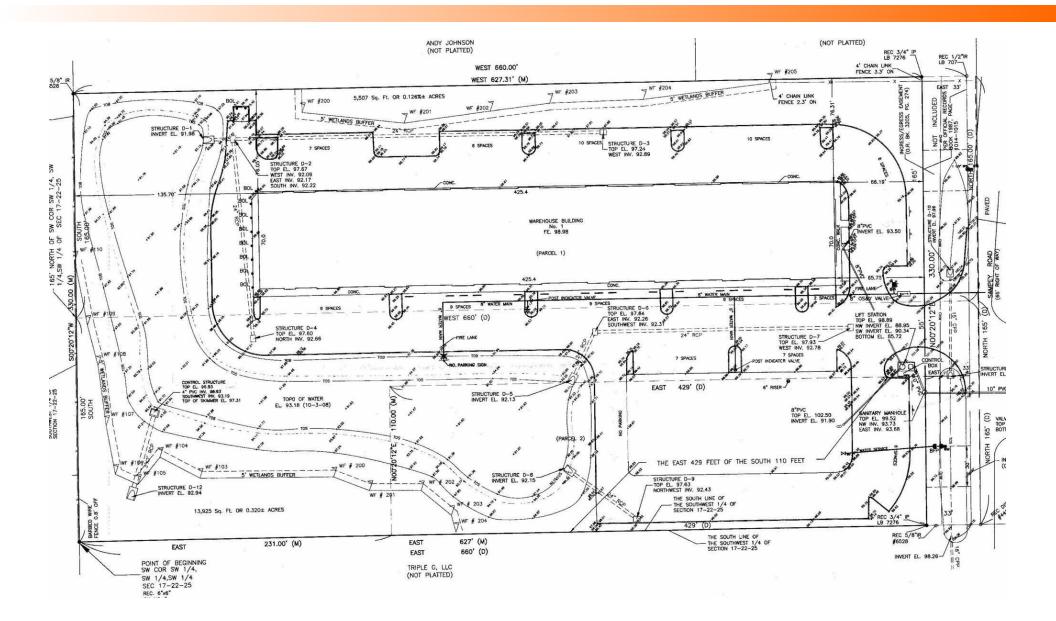

### Boundary Survey

#### GROVELAND 1 ACRE INDUSTRIAL LOT | SAMPEY RD GROVELAND, FL 34736