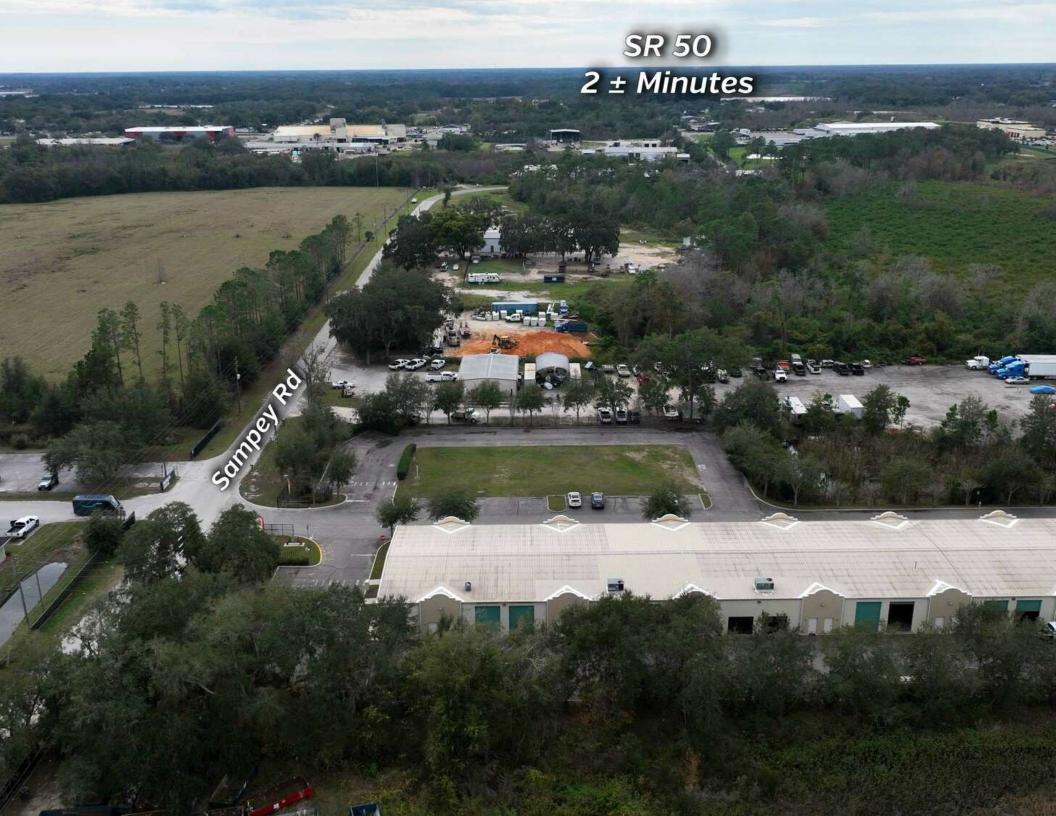

## Property Overview

| Sale Price       | \$400,000                               | PROPERTY OVERVIEW                                                                                                                                                                                                                              |  |  |
|------------------|-----------------------------------------|------------------------------------------------------------------------------------------------------------------------------------------------------------------------------------------------------------------------------------------------|--|--|
| OFFERING SUMMARY | ÷ · · · · · · · · · · · · · · · · · · · | One acre finished industrial lot in Groveland along Sampey Road, just off State Road 50, approved for a 10,000 ± SF building. It also features a finished parking lot with water and sewer (city of Groveland), power, phone/internet on site. |  |  |
| Lot Size:        | 1 Acres                                 |                                                                                                                                                                                                                                                |  |  |
| City:            | Groveland                               | It is situated less than one mile off of State Road 50 and is in proximity to major thoroughfares and                                                                                                                                          |  |  |
| County:          | Lake                                    | cities. The site is only 10 $\pm$ minutes south of the Florida Turnpike, 35 $\pm$ minutes west of Orlando and I-4 and just 40 $\pm$ minutes east of I-75. Proximity to these thoroughfares is ideal access to the entire state of              |  |  |
| Property Type:   | Industrial                              | Florida.                                                                                                                                                                                                                                       |  |  |
|                  | 110 ± FT                                |                                                                                                                                                                                                                                                |  |  |
| Property Taxes:  | \$1,729.17 (2023)                       |                                                                                                                                                                                                                                                |  |  |