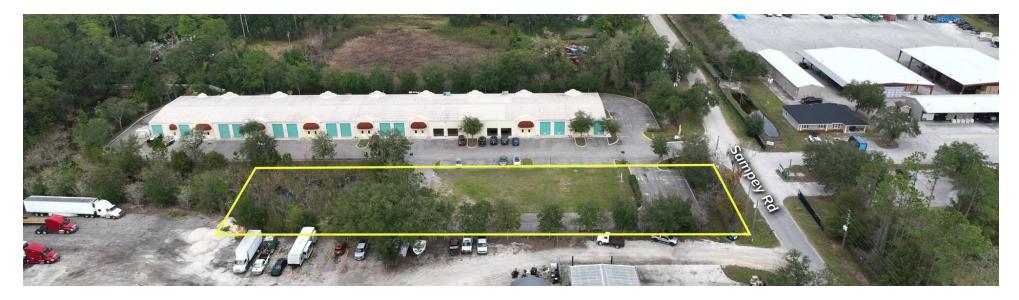

## Property Overview

| Sale Price       | \$400,000                               | PROPERTY OVERVIEW                                                                                                                                                                                                                              |  |  |
|------------------|-----------------------------------------|------------------------------------------------------------------------------------------------------------------------------------------------------------------------------------------------------------------------------------------------|--|--|
| OFFERING SUMMARY | ÷ · · · · · · · · · · · · · · · · · · · | One acre finished industrial lot in Groveland along Sampey Road, just off State Road 50, approved for a 10,000 ± SF building. It also features a finished parking lot with water and sewer (city of Groveland), power, phone/internet on site. |  |  |
| Lot Size:        | 1 Acres                                 |                                                                                                                                                                                                                                                |  |  |
| City:            | Groveland                               | It is situated less than one mile off of State Road 50 and is in proximity to major thoroughfares and                                                                                                                                          |  |  |
| County:          | Lake                                    | cities. The site is only 10 $\pm$ minutes south of the Florida Turnpike, 35 $\pm$ minutes west of Orlando and I-4 and just 40 $\pm$ minutes east of I-75. Proximity to these thoroughfares is ideal access to the entire state of              |  |  |
| Property Type:   | Industrial                              | Florida.                                                                                                                                                                                                                                       |  |  |
|                  | 110 ± FT                                |                                                                                                                                                                                                                                                |  |  |
| Property Taxes:  | \$1,729.17 (2023)                       |                                                                                                                                                                                                                                                |  |  |

GROVELAND 1 ACRE INDUSTRIAL LOT | SAMPEY RD GROVELAND, FL 34736