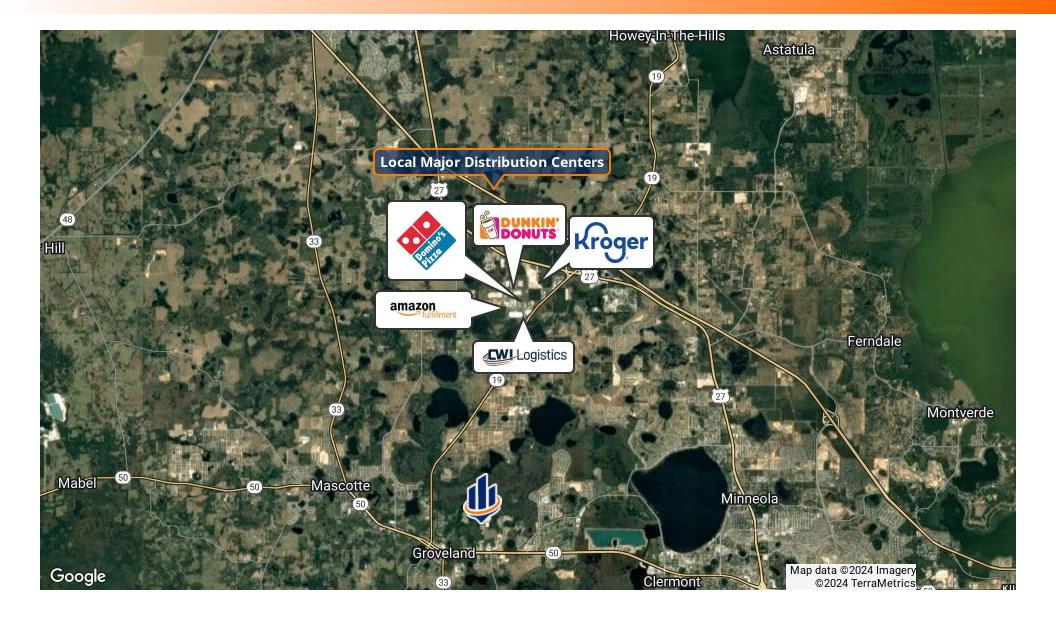

| Vacant Lot                                           |

#### GROVELAND 1 ACRE INDUSTRIAL LOT | SAMPEY RD GROVELAND, FL 34736

#### SVN | Saunders Ralston Dantzler | Page 3

### Boundary Survey





#### GROVELAND 1 ACRE INDUSTRIAL LOT | SAMPEY RD GROVELAND, FL 34736

#### SVN | Saunders Ralston Dantzler | Page 4



### Wetlands Map





#### GROVELAND 1 ACRE INDUSTRIAL LOT | SAMPEY RD GROVELAND, FL 34736

#### SVN | Saunders Ralston Dantzler | Page 6

## Regional & Location Map





#### GROVELAND 1 ACRE INDUSTRIAL LOT | SAMPEY RD GROVELAND, FL 34736

#### SVN | Saunders Ralston Dantzler | Page 7

### Retailer Map





#### GROVELAND 1 ACRE INDUSTRIAL LOT | SAMPEY RD GROVELAND, FL 34736

#### SVN | Saunders Ralston Dantzler | Page 8

### Local Major Distribution Centers





#### GROVELAND 1 ACRE INDUSTRIAL LOT | SAMPEY RD GROVELAND, FL 34736

#### SVN | Saunders Ralston Dantzler | Page 9









### LAKE COUNTY

FLORIDA

| Founded     | 1887      | Density    | 385.2 (2019)     |
|-------------|-----------|------------|------------------|
| County Seat | Tavares   | Population | 410,139 (2022)   |
| Area        | 953 sq mi | Website    | lakecountyfl.gov |

Lake County is part of the Orlando-Kissimmee-Sanford, FL Metropolitan Statistical Area, and its largest city is Clermont. The county was created in 1887 from portions of Sumter and Orange counties and was named for the many lakes contained within its borders. During the 1800s, growing cotton and breeding cattle were the two main industries driving the economy. In the latter part of the 19th century, cit