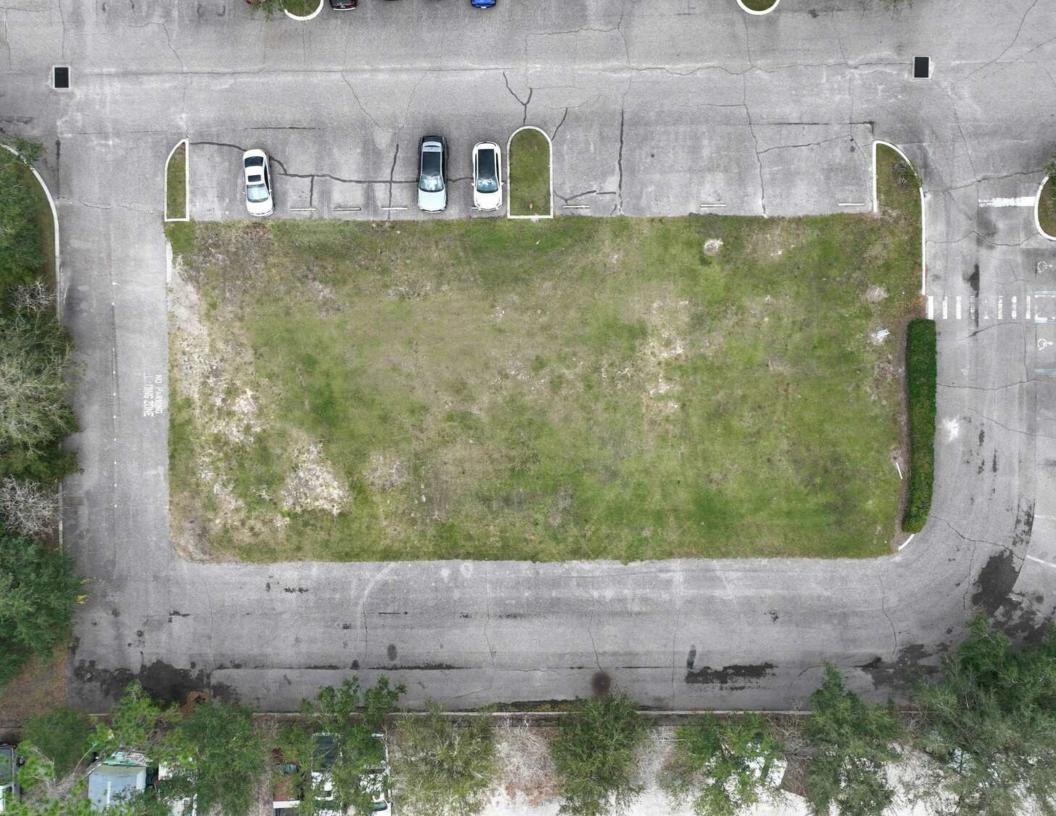

## Property Overview

| Sale Price       | \$400,000                               | PROPERTY OVERVIEW                                                                                                                                                                                                                              |  |  |
|------------------|-----------------------------------------|------------------------------------------------------------------------------------------------------------------------------------------------------------------------------------------------------------------------------------------------|--|--|
| OFFERING SUMMARY | ÷ · · · · · · · · · · · · · · · · · · · | One acre finished industrial lot in Groveland along Sampey Road, just off State Road 50, approved for a 10,000 ± SF building. It also features a finished parking lot with water and sewer (city of Groveland), power, phone/internet on site. |  |  |
| Lot Size:        | 1 Acres                                 |                                                                                                                                                                                                                                                |  |  |
| City:            | Groveland                               | It is situated less than one mile off of State Road 50 and is in proximity to major thoroughfares and                                                                                                                                          |  |  |
| County:          | Lake                                    | cities. The site is only 10 $\pm$ minutes south of the Florida Turnpike, 35 $\pm$ minutes west of Orlando and I-4 and just 40 $\pm$ minutes east of I-75. Proximity to these thoroughfares is ideal access to the entire state of              |  |  |
| Property Type:   | Industrial                              | Florida.                                                                                                                                                                                                                                       |  |  |
|                  | 110 ± FT                                |                                                                                                                                                                                                                                                |  |  |
| Property Taxes:  | \$1,729.17 (2023)                       |                                                                                                                                                                                                                                                |  |  |

#### **SPECIFICATIONS & FEATURES**

| and Types:                | Land Other                                           |
|---------------------------|------------------------------------------------------|
| Jplands / Wetlands:       | Uplands 0.64 $\pm$ Acres / Wetlands 0.37 $\pm$ acres |
| āxes & Tax Year:          | 1,729.17 [2023]                                      |
| Zoning / FLU:             | Industrial                                           |
| Vater Source & Utilities: | City of Groveland                                    |
| Road Frontage:            | 110 ± FT                                             |
| Fencing:                  | Yes                                                  |
| Current Use:              | Vacant Lot                                           |