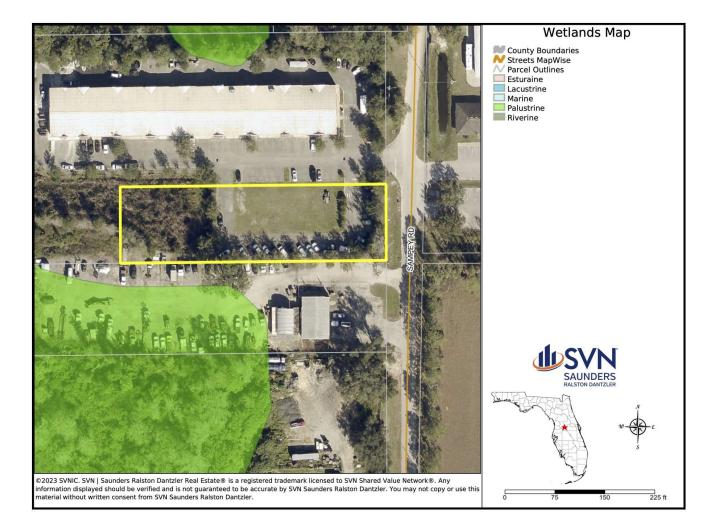

### Wetlands Map

#### **SPECIFICATIONS & FEATURES**

| and Types:                | Land Other                                           |
|---------------------------|------------------------------------------------------|
| Jplands / Wetlands:       | Uplands 0.64 $\pm$ Acres / Wetlands 0.37 $\pm$ acres |
| āxes & Tax Year:          | 1,729.17 [2023]                                      |
| Zoning / FLU:             | Industrial                                           |
| Vater Source & Utilities: | City of Groveland                                    |
| Road Frontage:            | 110 ± FT                                             |
| Fencing:                  | Yes                                                  |
| Current Use:              | Vacant Lot                                           |