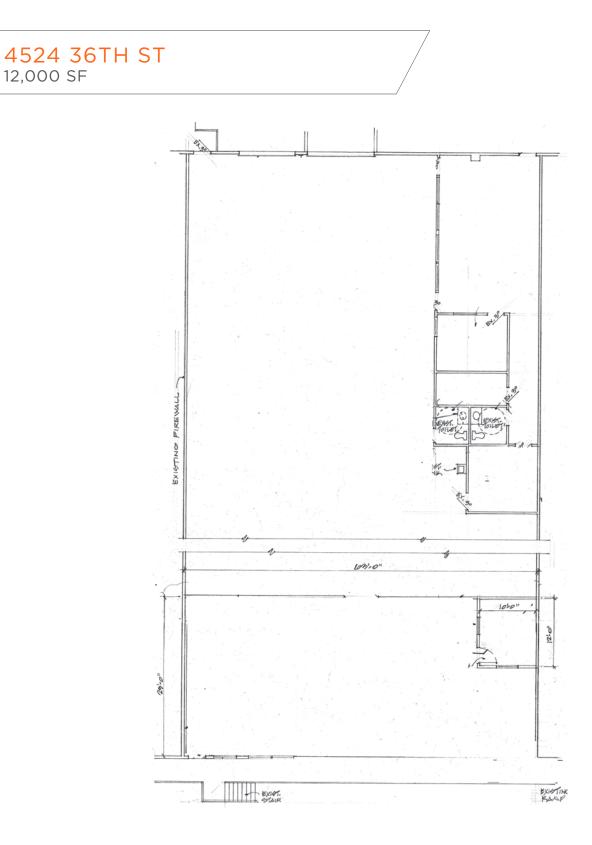

# 12,000 SF AVAILABLE SPACE HIGHLIGHTS

**ASKING RATE** \$13.75/SF NNN

WAREHOUSE SF 8,736 SF

LOADING DOORS (1) DOCK DOOR (1) DRIVE-IN W/ RAMP

FIRE SUPPRESSION

**OPEX\*\*** \$5.51 PSF

**OFFICE SF** 3,264 SF

**PARKING RATIO** 0.57/1,000

**YEAR BUILT** 1988

**MONTHLY RATE\*** \$20,223.00

**CLEAR HEIGHT** 20'-22'

**ZONING** I-P

**AVAILABILITY** 30 DAYS

\*5% Sales Tax Included \*\*Denotes Estimated Operating Expenses for 2024