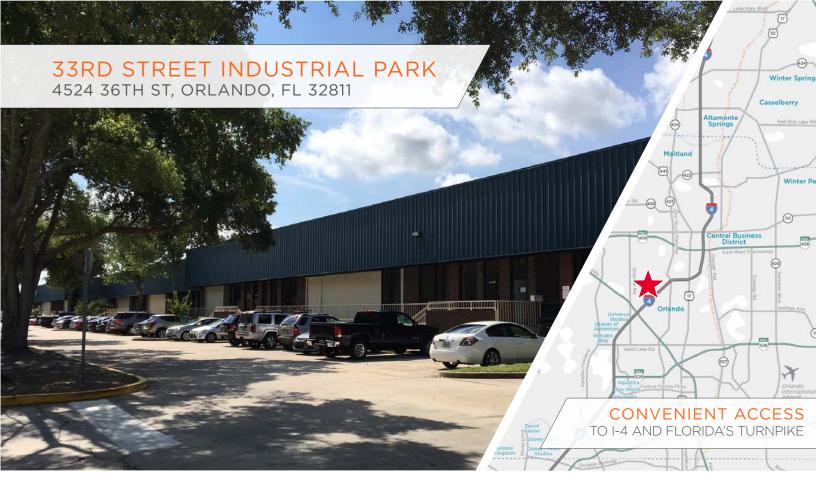

# 12,000 SF AVAILABLE SPACE HIGHLIGHTS

**ASKING RATE** \$13.75/SF NNN

WAREHOUSE SF 8,736 SF

LOADING DOORS (1) DOCK DOOR (1) DRIVE-IN W/ RAMP

FIRE SUPPRESSION

**OPEX\*\*** \$5.51 PSF

**OFFICE SF** 3,264 SF

**PARKING RATIO** 0.57/1,000

**YEAR BUILT** 1988

**MONTHLY RATE\*** \$20,223.00

**CLEAR HEIGHT** 20'-22'

**ZONING** I-P

**AVAILABILITY** 30 DAYS

\*5% Sales Tax Included \*\*Denotes Estimated Operating Expenses for 2024

### CONTACT INFORMATION

TAYLOR ZAMBITO Senior Director +1 407 541 4409 tavlor.zambito@cushwake

**RYAN HUBBARD** Director 1 407 541 4390





### CONTACT INFORMATION

#### YLOR ZAMBITO

+1 407 541 4409 taylor.zambito@cushwake.cor

#### RYAN HUBBARD

Director +1 407 541 4390 ryan.hubbard@cushwake.com

## CUSHMAN & WAKEFIELD