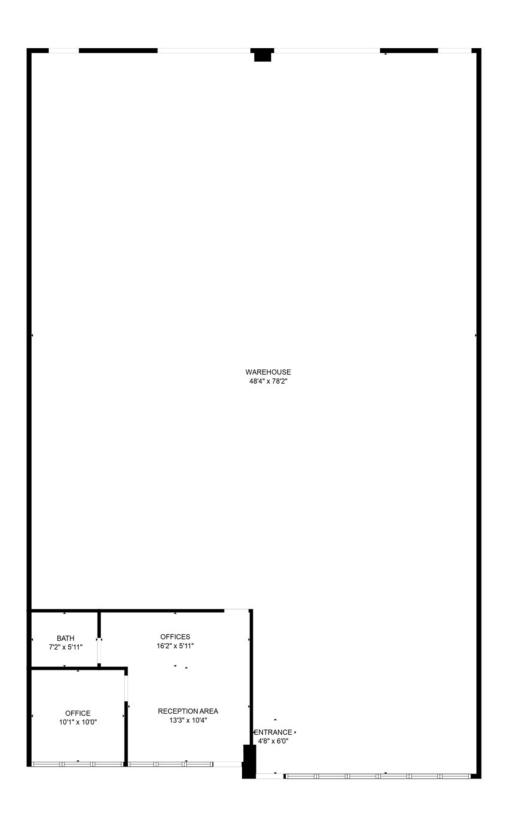

#### LISTING DATA

Available SF:4,000 SFOffice SF:350 SFDoors:Two (2) Grade Level DoorZoning:IND-2/IND-3Clear Height:18'Loading:FrontParking:2.3/1,000 SF

**Comments:** Hanging Moss CommerCenter is comprised of 5 Industrial/Flex buildings totaling 92,160 SF located in east central Orlando with convenient access to SR-50, SR-408, and SR-417. The project is professionally owned and managed making it an ideal location for years to come.