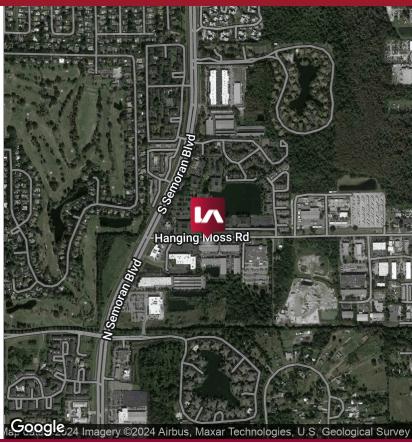

### 6100 HANGING MOSS ROAD | ORLANDO, FL 32807

#### LISTING DATA

Available SF:4,000 SFOffice SF:350 SFDoors:Two (2) Grade Level DoorZoning:IND-2/IND-3Clear Height:18'Loading:FrontParking:2.3/1,000 SF

**Comments:** Hanging Moss CommerCenter is comprised of 5 Industrial/Flex buildings totaling 92,160 SF located in east central Orlando with convenient access to SR-50, SR-408, and SR-417. The project is professionally owned and managed making it an ideal location for years to come.