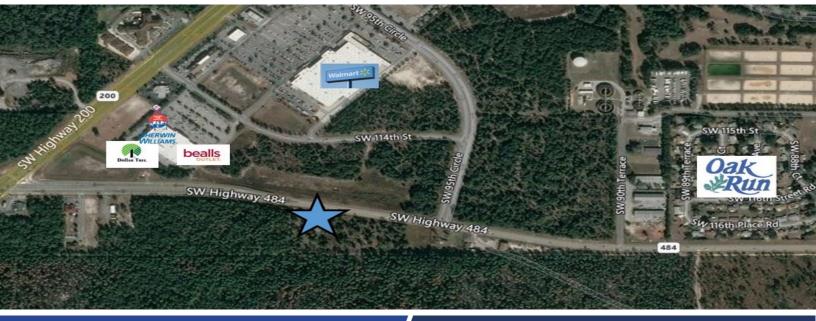

## PROPERTY OVERVIEW

- Coldwell Banker Commercial is pleased to exclusively offer +/-3.29 AC on US 484 in Ocala approximately 1,000 FT east of FI. Hwy 200
- Excellent location for commercial development
- B-4 zoning allows multiple uses per right such as medical, retail, and office
- Area retailers include Target, Walmart Supercenter, Macy's, Dillard's, Kohl's, Dick's Sporting Goods, TJ Maxx, Texas Roadhouse, Outback, Chick-fil-A and Red Lobster

## DETAILS

| LOCATION: | Marion County, Central FL       |
|-----------|---------------------------------|
| LOT SIZE: | +/- 3.29 AC                     |
| PRICE:    | <del>\$529,000</del> -\$489,000 |
| ZONING:   | B-4                             |
|           |                                 |